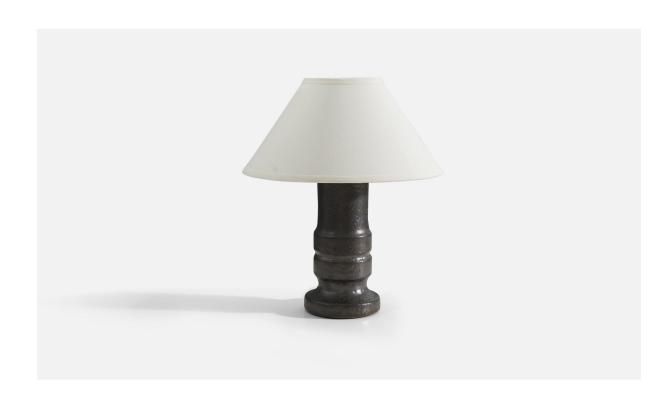

## Jerk Werkmäster, Table Lamp, Grey-Glazed Earthenware, Nittsjö, Sweden, c. 1940s

| Title:       | Jerk Werkmäster, Table Lamp, Grey-Glazed Earthenware, Nittsjö, Sweden, c.<br>1940s |
|--------------|------------------------------------------------------------------------------------|
| Dimensions:  | 12.5 in x 6.5 in x 6.5 in                                                          |
| Inventory #: | 3380                                                                               |
| Price:       | \$2,500.00                                                                         |

## **Product Description**

Dimensions of Lamp (inches): 12.5" H x 6.5" Diameter Dimensions of Shade (inches): 6.25" Top Diameter x 16.25" Bottom Diameter x 9.25" H Dimensions of Lamp with Shade (inches): 17.75" H x 16.25" Diameter Bulb Specifications: E-26 Bulb Number of Sockets: 1 Sold without lampshade All lighting will be converted for US usage. We are unable to confirm that any electrical item meets UL-Listing standards at our facility. All items ship from High Point, North Carolina.