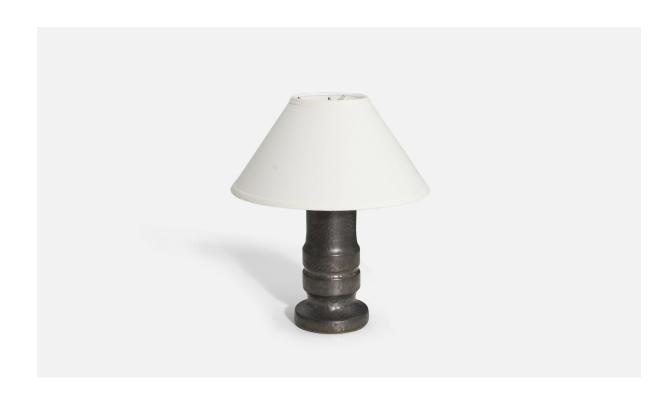

## Jerk Werkmäster, Table Lamp, Grey-Glazed Earthenware, Nittsjö, Sweden, c. 1940s

| Title:       | Jerk Werkmäster, Table Lamp, Grey-Glazed Earthenware, Nittsjö, Sweden, c.<br>1940s |
|--------------|------------------------------------------------------------------------------------|
| Dimensions:  | 12.5 in x 6.5 in x 6.5 in                                                          |
| Inventory #: | 3380                                                                               |
| Price:       | \$2,500.00                                                                         |

## **Product Description**

Dimensions of Lamp (inches): 12.5" H x 6.5" Diameter Dimensions of Shade (inches): 6.25" Top Diameter x 16.25" Bottom Diameter x 9.25" H Dimensions of Lamp with Shade (inches): 17.75" H x 16.25" Diameter Bulb Specifications: E-26 Bulb Number of Sockets: 1 Sold without lampshade All lighting will be converted for US usage. We are unable to confirm that any electrical item meets UL-Listing standards at our facility. All items ship from High Point, North Carolina.