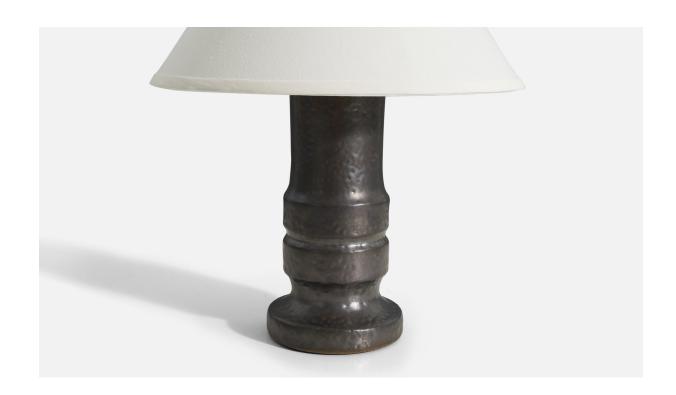

## Jerk Werkmäster, Table Lamp, Grey-Glazed Earthenware, Nittsjö, Sweden, c. 1940s

| Title:       | Jerk Werkmäster, Table Lamp, Grey-Glazed Earthenware, Nittsjö, Sweden, c.<br>1940s |
|--------------|------------------------------------------------------------------------------------|
| Dimensions:  | 12.5 in x 6.5 in x 6.5 in                                                          |
| Inventory #: | 3380                                                                               |
| Price:       | \$2,500.00                                                                         |

## **Product Description**

Dimensions of Lamp (inches): 12.5" H x 6.5" Diameter Dimensions of Shade (inches): 6.25" Top Diameter x 16.25" Bottom Diameter x 9.25" H Dimensions of Lamp with Shade (inches): 17.75" H x 16.25" Diameter Bulb Specifications: E-26 Bulb Number of Sockets: 1 Sold without lampshade All lighting will be converted for US usage. We are unable to confirm that any electrical item meets UL-Listing standards at our facility. All items ship from High Point, North Carolina.