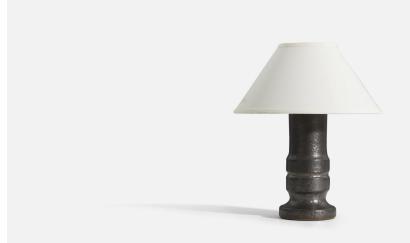

## Jerk Werkmäster, Table Lamp, Grey-Glazed Earthenware, Nittsjö, Sweden, c. 1940s

| Title:       | Jerk Werkmäster, Table Lamp, Grey-Glazed Earthenware, Nittsjö, Sweden, c.<br>1940s |
|--------------|------------------------------------------------------------------------------------|
| Dimensions:  | 12.5 in x 6.5 in x 6.5 in                                                          |
| Inventory #: | 3380                                                                               |
| Price:       | \$2,500.00                                                                         |

## **Product Description**

Dimensions of Lamp (inches): 12.5" H x 6.5" Diameter Dimensions of Shade (inches): 6.25" Top Diameter x 16.25" Bottom Diameter x 9.25" H Dimensions of Lamp with Shade (inches): 17.75" H x 16.25" Diameter Bulb Specifications: E-26 Bulb Number of Sockets: 1 Sold without lampshade All lighting will be converted for US usage. We are unable to confirm that any electrical item meets UL-Listing standards at our facility. All items ship from High Point, North Carolina.