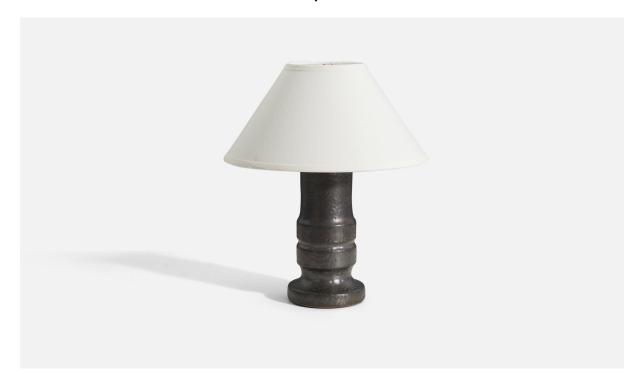

## Jerk Werkmäster, Table Lamp, Grey-Glazed Earthenware, Nittsjö, Sweden, c. 1940s

| Title:       | Jerk Werkmäster, Table Lamp, Grey-Glazed Earthenware, Nittsjö, Sweden, c.<br>1940s |
|--------------|------------------------------------------------------------------------------------|
| Dimensions:  | 12.5 in x 6.5 in x 6.5 in                                                          |
| Inventory #: | 3380                                                                               |
| Price:       | \$2,500.00                                                                         |

## **Product Description**

Dimensions of Lamp (inches): 12.5" H x 6.5" Diameter Dimensions of Shade (inches): 6.25" Top Diameter x 16.25" Bottom Diameter x 9.25" H Dimensions of Lamp with Shade (inches): 17.75" H x 16.25" Diameter Bulb Specifications: E-26 Bulb Number of Sockets: 1 Sold without lampshade All lighting will be converted for US usage. We are unable to confirm that any electrical item meets UL-Listing standards at our facility. All items ship from High Point, North Carolina.