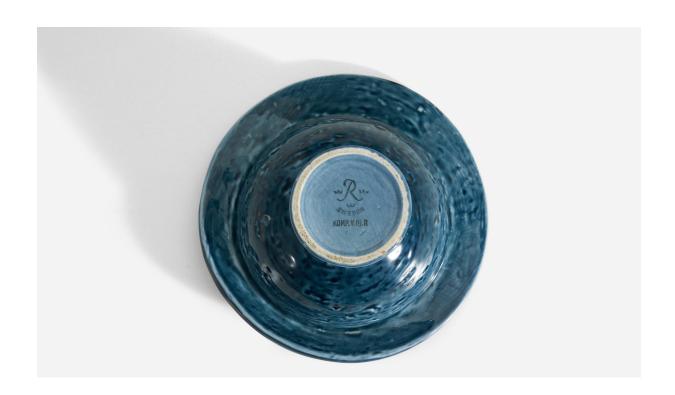

## Vilhelm Bjerke-Petersen, Bowl, Blue-Glazed Stoneware, Rörstrand, Sweden, 1960s

| Title:       | Vilhelm Bjerke-Petersen, Bowl, Blue-Glazed Stoneware, Rörstrand, Sweden, 1960s |
|--------------|--------------------------------------------------------------------------------|
| Dimensions:  | 6.25 in x 6.5 in x 6.5 in                                                      |
| Inventory #: | 3101                                                                           |
| Price:       | \$1,300.00                                                                     |

## **Product Description**

This blue-glazed stoneware bowl, designed by Vilhelm Bjerke-Petersen and produced by Rörstrand in Sweden during the 1960s, showcases the expert craftsmanship and iconic style of the era. All items ship from High Point, North Carolina.