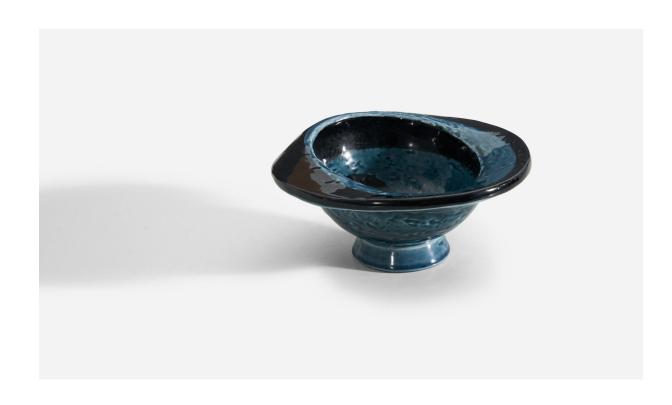

## Vilhelm Bjerke-Petersen, Bowl, Blue-Glazed Stoneware, Rörstrand, Sweden, 1960s

| Title:       | Vilhelm Bjerke-Petersen, Bowl, Blue-Glazed Stoneware, Rörstrand, Sweden, 1960s |
|--------------|--------------------------------------------------------------------------------|
| Dimensions:  | 6.25 in x 6.5 in x 6.5 in                                                      |
| Inventory #: | 3101                                                                           |
| Price:       | \$1,300.00                                                                     |

## **Product Description**

This blue-glazed stoneware bowl, designed by Vilhelm Bjerke-Petersen and produced by Rörstrand in Sweden during the 1960s, showcases the expert craftsmanship and iconic style of the era. All items ship from High Point, North Carolina.