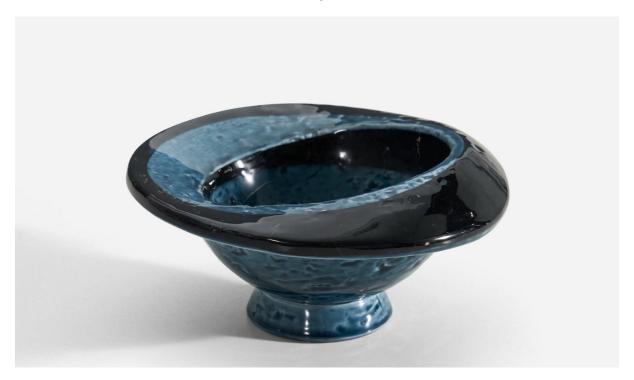

## Vilhelm Bjerke-Petersen, Bowl, Blue-Glazed Stoneware, Rörstrand, Sweden, 1960s

| Title:       | Vilhelm Bjerke-Petersen, Bowl, Blue-Glazed Stoneware, Rörstrand, Sweden, 1960s |
|--------------|--------------------------------------------------------------------------------|
| Dimensions:  | 6.25 in x 6.5 in x 6.5 in                                                      |
| Inventory #: | 3101                                                                           |
| Price:       | \$1,300.00                                                                     |

## **Product Description**

This blue-glazed stoneware bowl, designed by Vilhelm Bjerke-Petersen and produced by Rörstrand in Sweden during the 1960s, showcases the expert craftsmanship and iconic style of the era. All items ship from High Point, North Carolina.