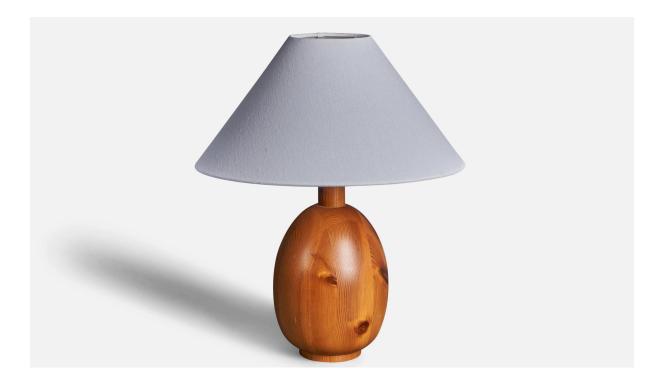

## Markslöjd, Sizeable Minimalist Table Lamp, Solid Pine, Kinna, Sweden, c. 1970s

| Title:       | Markslöjd, Sizeable Minimalist Table Lamp, Solid Pine, Kinna, Sweden, c.<br>1970s |
|--------------|-----------------------------------------------------------------------------------|
| Dimensions:  | 14.5 in x 7.0 in                                                                  |
| Inventory #: | 1650                                                                              |
| Price:       | \$1,400.00                                                                        |

## **Product Description**

A sizable table lamp. In solid pine. Produced by Markslöjd, Kinna, Sweden, c. 1970s. Dimensions of Lamp (inches): 14.5" H x 7" Diameter Dimensions of Shade (inches): 4.5" Top Diameter x 15.75" Bottom Diameter x 9.5" H Dimensions of Lamp with Shade (inches): 19.25" H x 15.75" Diameter Bulb Specifications: E-26 Bulb Number of Sockets: 1 Sold without lampshade All lighting will be converted for US usage. We are unable to confirm that any electrical item meets UL-Listing standards at our facility.All items ship from High Point, North Carolina.