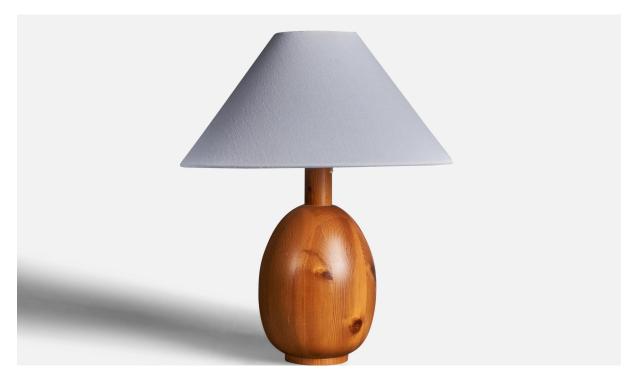

## Markslöjd, Sizeable Minimalist Table Lamp, Solid Pine, Kinna, Sweden, c. 1970s

| Title:       | Markslöjd, Sizeable Minimalist Table Lamp, Solid Pine, Kinna, Sweden, c.<br>1970s |
|--------------|-----------------------------------------------------------------------------------|
| Dimensions:  | 14.5 in x 7.0 in                                                                  |
| Inventory #: | 1650                                                                              |
| Price:       | \$1,400.00                                                                        |

## **Product Description**

A sizable table lamp. In solid pine. Produced by Markslöjd, Kinna, Sweden, c. 1970s. Dimensions of Lamp (inches): 14.5" H x 7" Diameter Dimensions of Shade (inches): 4.5" Top Diameter x 15.75" Bottom Diameter x 9.5" H Dimensions of Lamp with Shade (inches): 19.25" H x 15.75" Diameter Bulb Specifications: E-26 Bulb Number of Sockets: 1 Sold without lampshade All lighting will be converted for US usage. We are unable to confirm that any electrical item meets UL-Listing standards at our facility.All items ship from High Point, North Carolina.