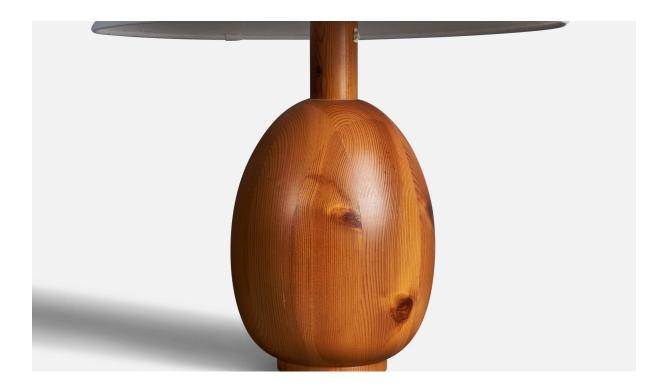

## Markslöjd, Sizeable Minimalist Table Lamp, Solid Pine, Kinna, Sweden, c. 1970s

| Title:       | Markslöjd, Sizeable Minimalist Table Lamp, Solid Pine, Kinna, Sweden, c.<br>1970s |
|--------------|-----------------------------------------------------------------------------------|
| Dimensions:  | 14.5 in x 7.0 in                                                                  |
| Inventory #: | 1650                                                                              |
| Price:       | \$1,400.00                                                                        |

## **Product Description**

A sizable table lamp. In solid pine. Produced by Markslöjd, Kinna, Sweden, c. 1970s. Dimensions of Lamp (inches): 14.5" H x 7" Diameter Dimensions of Shade (inches): 4.5" Top Diameter x 15.75" Bottom Diameter x 9.5" H Dimensions of Lamp with Shade (inches): 19.25" H x 15.75" Diameter Bulb Specifications: E-26 Bulb Number of Sockets: 1 Sold without lampshade All lighting will be converted for US usage. We are unable to confirm that any electrical item meets UL-Listing standards at our facility.All items ship from High Point, North Carolina.