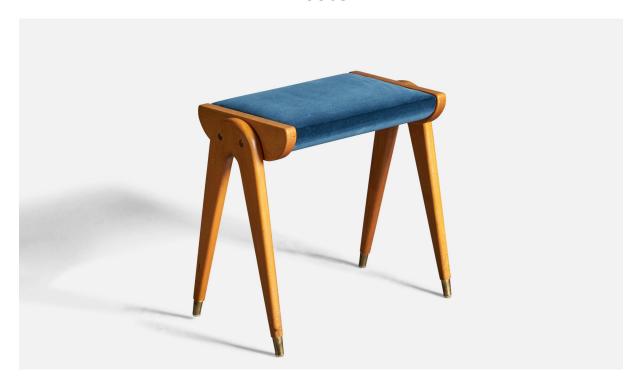

## David Rosén Attribution, Stool, Wood, Brass Velvet, Sweden, 1950s

| Price:       | \$2,800.00                                                        |
|--------------|-------------------------------------------------------------------|
| Inventory #: | 9120                                                              |
| Dimensions:  | 19.25 in x 20.75 in x 11.5 in                                     |
| Title:       | David Rosén Attribution, Stool, Wood, Brass Velvet, Sweden, 1950s |

## **Product Description**

A wood, blue velvet and brass stool, design attributed toDavid Rosén, Sweden, c. 1950s. All upholstered furniture can be reupholstered upon request for an additional fee. Lead times will be an additional 1-3 weeks from receipt of fabric. Please email info@prbcollection.com to request a quote and coordinate reupholstery.All items ship from High Point, North Carolina.