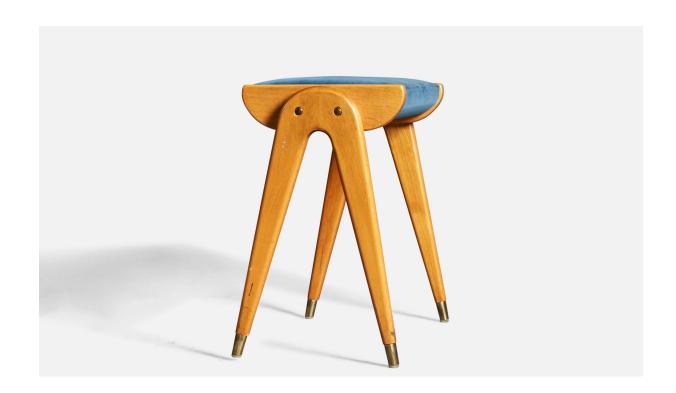

## David Rosén Attribution, Stool, Wood, Brass Velvet, Sweden, 1950s

| Price:       | \$2,800.00                                                        |
|--------------|-------------------------------------------------------------------|
| Inventory #: | 9120                                                              |
| Dimensions:  | 19.25 in x 20.75 in x 11.5 in                                     |
| Title:       | David Rosén Attribution, Stool, Wood, Brass Velvet, Sweden, 1950s |

## **Product Description**

A wood, blue velvet and brass stool, design attributed toDavid Rosén, Sweden, c. 1950s. All upholstered furniture can be reupholstered upon request for an additional fee. Lead times will be an additional 1-3 weeks from receipt of fabric. Please email info@prbcollection.com to request a quote and coordinate reupholstery.All items ship from High Point, North Carolina.