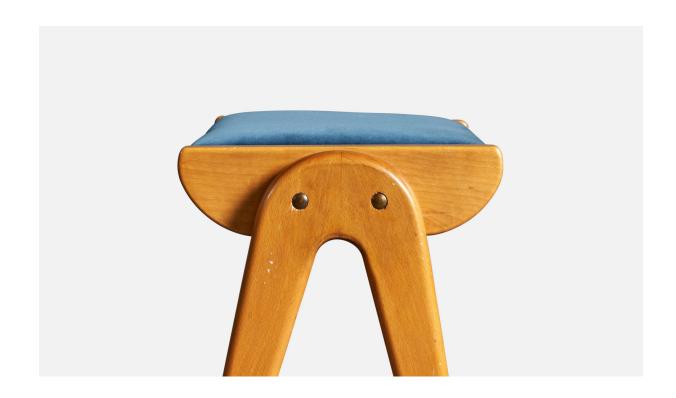

## David Rosén Attribution, Stool, Wood, Brass Velvet, Sweden, 1950s

| Price:       | \$2,800.00                                                        |
|--------------|-------------------------------------------------------------------|
| Inventory #: | 9120                                                              |
| Dimensions:  | 19.25 in x 20.75 in x 11.5 in                                     |
| Title:       | David Rosén Attribution, Stool, Wood, Brass Velvet, Sweden, 1950s |

## **Product Description**

A wood, blue velvet and brass stool, design attributed toDavid Rosén, Sweden, c. 1950s. All upholstered furniture can be reupholstered upon request for an additional fee. Lead times will be an additional 1-3 weeks from receipt of fabric. Please email info@prbcollection.com to request a quote and coordinate reupholstery.All items ship from High Point, North Carolina.