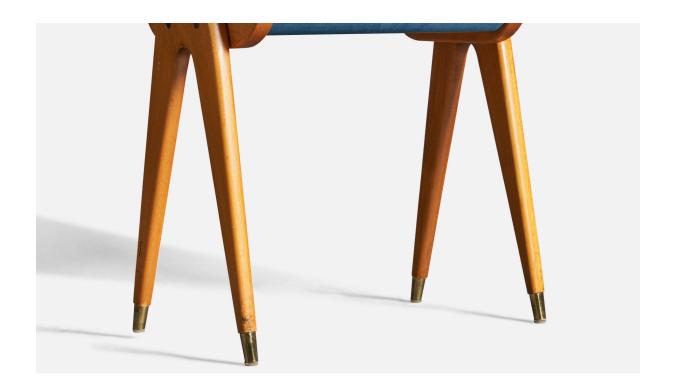

## David Rosén Attribution, Stool, Wood, Brass Velvet, Sweden, 1950s

| Price:       | \$2,800.00                                                        |
|--------------|-------------------------------------------------------------------|
| Inventory #: | 9120                                                              |
| Dimensions:  | 19.25 in x 20.75 in x 11.5 in                                     |
| Title:       | David Rosén Attribution, Stool, Wood, Brass Velvet, Sweden, 1950s |

## **Product Description**

A wood, blue velvet and brass stool, design attributed toDavid Rosén, Sweden, c. 1950s. All upholstered furniture can be reupholstered upon request for an additional fee. Lead times will be an additional 1-3 weeks from receipt of fabric. Please email info@prbcollection.com to request a quote and coordinate reupholstery.All items ship from High Point, North Carolina.