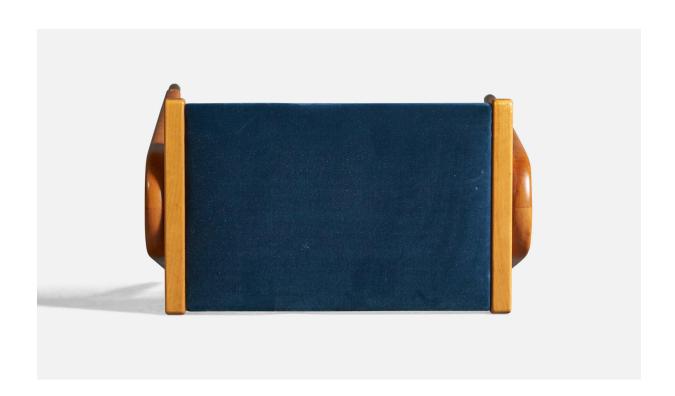

## David Rosén Attribution, Stool, Wood, Brass Velvet, Sweden, 1950s

| Price:       | \$2,800.00                                                        |
|--------------|-------------------------------------------------------------------|
| Inventory #: | 9120                                                              |
| Dimensions:  | 19.25 in x 20.75 in x 11.5 in                                     |
| Title:       | David Rosén Attribution, Stool, Wood, Brass Velvet, Sweden, 1950s |

## **Product Description**

A wood, blue velvet and brass stool, design attributed toDavid Rosén, Sweden, c. 1950s. All upholstered furniture can be reupholstered upon request for an additional fee. Lead times will be an additional 1-3 weeks from receipt of fabric. Please email info@prbcollection.com to request a quote and coordinate reupholstery.All items ship from High Point, North Carolina.