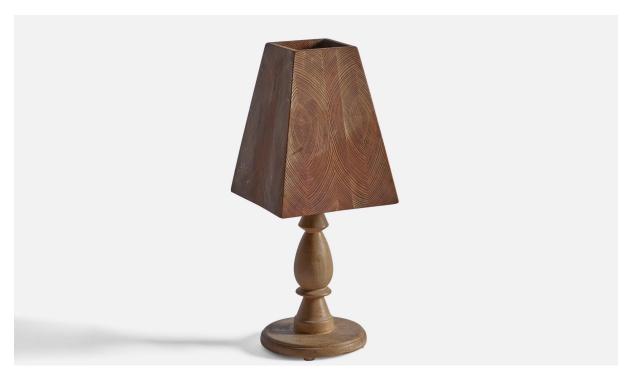

## Swedish Designer, Table Lamp, Pine, Birch, Sweden, 1970s

| Price:       | \$1,150.00                                               |
|--------------|----------------------------------------------------------|
| Inventory #: | 9160                                                     |
| Dimensions:  | 16.5 in x 6.74 in x 6.74 in                              |
| Title:       | Swedish Designer, Table Lamp, Pine, Birch, Sweden, 1970s |

## **Product Description**

A pine and birch table lamp, designed and produced in Sweden, 1970s. Overall Dimensions (inches): 16.5'' H x 6.74'' W x 6.74'' D Stated dimensions include shade. Bulb Specifications: E-26 Bulb Number of Sockets: 1 All lighting will be converted for US usage. We are unable to confirm that any electrical item meets UL-Listing standards at our facility.