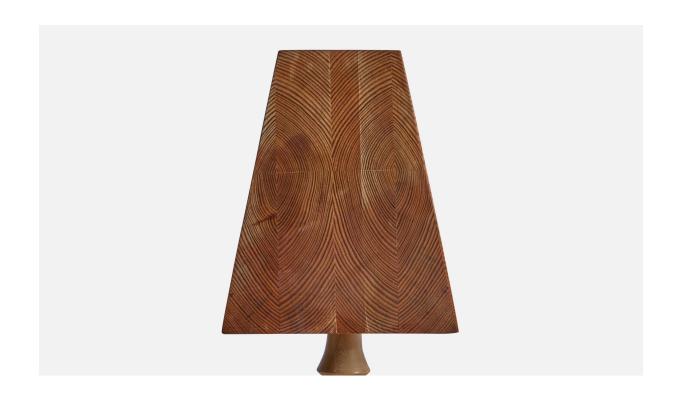

## Swedish Designer, Table Lamp, Pine, Birch, Sweden, 1970s

| Price:       | \$1,150.00                                               |
|--------------|----------------------------------------------------------|
| Inventory #: | 9160                                                     |
| Dimensions:  | 16.5 in x 6.74 in x 6.74 in                              |
| Title:       | Swedish Designer, Table Lamp, Pine, Birch, Sweden, 1970s |

## **Product Description**

A pine and birch table lamp, designed and produced in Sweden, 1970s. Overall Dimensions (inches): 16.5'' H x 6.74'' W x 6.74'' D Stated dimensions include shade. Bulb Specifications: E-26 Bulb Number of Sockets: 1 All lighting will be converted for US usage. We are unable to confirm that any electrical item meets UL-Listing standards at our facility.