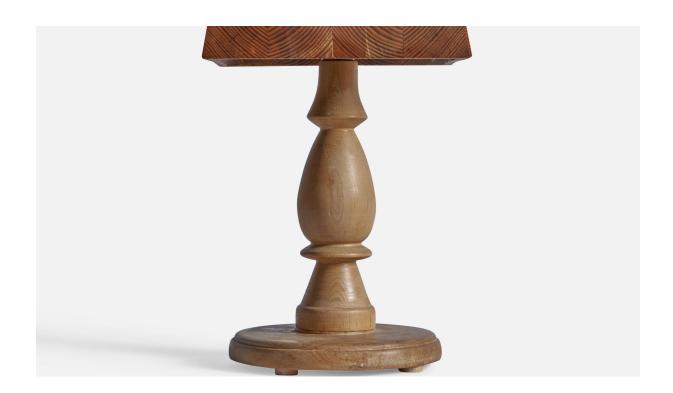

## Swedish Designer, Table Lamp, Pine, Birch, Sweden, 1970s

| Price:       | \$1,150.00                                               |
|--------------|----------------------------------------------------------|
| Inventory #: | 9160                                                     |
| Dimensions:  | 16.5 in x 6.74 in x 6.74 in                              |
| Title:       | Swedish Designer, Table Lamp, Pine, Birch, Sweden, 1970s |

## **Product Description**

A pine and birch table lamp, designed and produced in Sweden, 1970s. Overall Dimensions (inches): 16.5'' H x 6.74'' W x 6.74'' D Stated dimensions include shade. Bulb Specifications: E-26 Bulb Number of Sockets: 1 All lighting will be converted for US usage. We are unable to confirm that any electrical item meets UL-Listing standards at our facility.