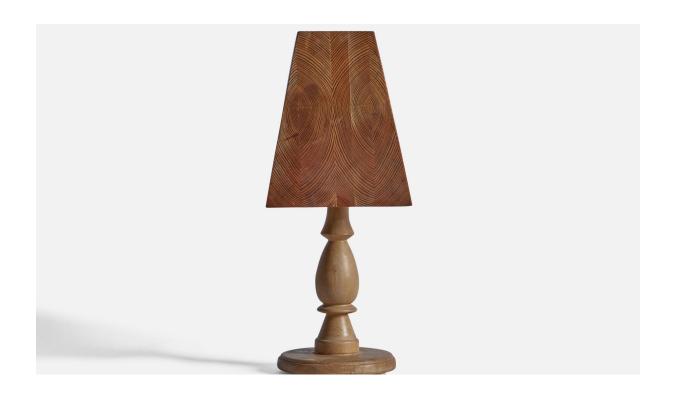

## Swedish Designer, Table Lamp, Pine, Birch, Sweden, 1970s

| Price:       | \$1,150.00                                               |
|--------------|----------------------------------------------------------|
| Inventory #: | 9160                                                     |
| Dimensions:  | 16.5 in x 6.74 in x 6.74 in                              |
| Title:       | Swedish Designer, Table Lamp, Pine, Birch, Sweden, 1970s |

## **Product Description**

A pine and birch table lamp, designed and produced in Sweden, 1970s. Overall Dimensions (inches): 16.5'' H x 6.74'' W x 6.74'' D Stated dimensions include shade. Bulb Specifications: E-26 Bulb Number of Sockets: 1 All lighting will be converted for US usage. We are unable to confirm that any electrical item meets UL-Listing standards at our facility.