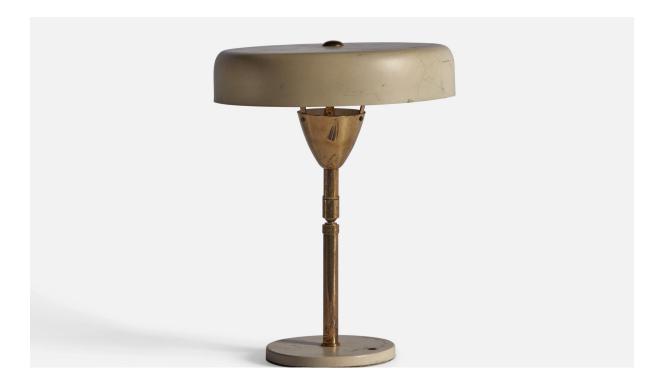

## Italian Designer, Adjustable Table Lamp, Brass, Metal, Italy, 1940s

| Title:       | Italian Designer, Adjustable Table Lamp, Brass, Metal, Italy, 1940s |
|--------------|---------------------------------------------------------------------|
| Dimensions:  | 14.5 in x 11.0 in                                                   |
| Inventory #: | 9170                                                                |
| Price:       | \$2,400.00                                                          |

## **Product Description**

Overall Dimensions (inches): 14.5" H x 11" D Stated dimensions include shade. Bulb Specifications: E-26 Bulb Number of Sockets: 1 All lighting will be converted for US usage. We are unable to confirm that any electrical item meets UL-Listing standards at our facility.