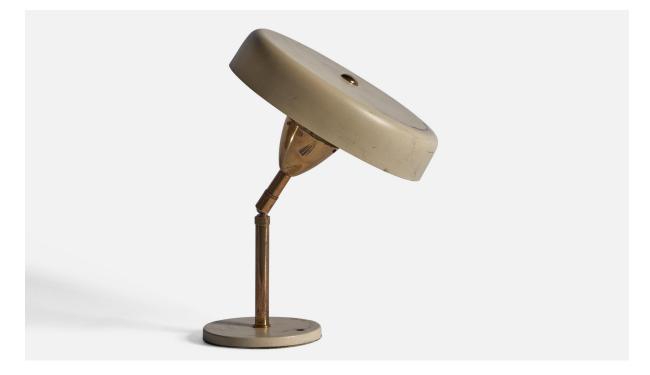

## Italian Designer, Adjustable Table Lamp, Brass, Metal, Italy, 1940s

| Title:       | Italian Designer, Adjustable Table Lamp, Brass, Metal, Italy, 1940s |
|--------------|---------------------------------------------------------------------|
| Dimensions:  | 14.5 in x 11.0 in                                                   |
| Inventory #: | 9170                                                                |
| Price:       | \$2,400.00                                                          |

## **Product Description**

Overall Dimensions (inches): 14.5" H x 11" D Stated dimensions include shade. Bulb Specifications: E-26 Bulb Number of Sockets: 1 All lighting will be converted for US usage. We are unable to confirm that any electrical item meets UL-Listing standards at our facility.