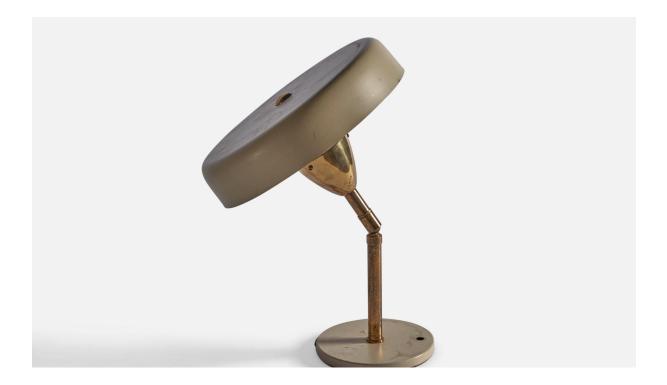

## Italian Designer, Adjustable Table Lamp, Brass, Metal, Italy, 1940s

| Title:       | Italian Designer, Adjustable Table Lamp, Brass, Metal, Italy, 1940s |
|--------------|---------------------------------------------------------------------|
| Dimensions:  | 14.5 in x 11.0 in                                                   |
| Inventory #: | 9170                                                                |
| Price:       | \$2,400.00                                                          |

## **Product Description**

Overall Dimensions (inches): 14.5" H x 11" D Stated dimensions include shade. Bulb Specifications: E-26 Bulb Number of Sockets: 1 All lighting will be converted for US usage. We are unable to confirm that any electrical item meets UL-Listing standards at our facility.