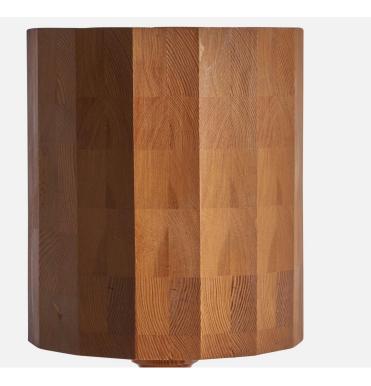

## Swedish Designer, Table Lamp, Pine, Sweden, 1970s

| Price:       | \$1,900.00                                        |
|--------------|---------------------------------------------------|
| Inventory #: | 9190                                              |
| Dimensions:  | 19.2 in x 9.7 in                                  |
| Title:       | Swedish Designer, Table Lamp, Pine, Sweden, 1970s |

## **Product Description**

A sizeable solid pine table lamp, designed and produced in Sweden, 1970s. Overall Dimensions (inches): 19.2'' H x 9.7'' D Bulb Specifications: E-26 Bulb Number of Sockets: 1 Sold with Lampshade All lighting will be converted for US usage. We are unable to confirm that any electrical item meets UL-Listing standards at our facility.All items ship from High Point, North Carolina.