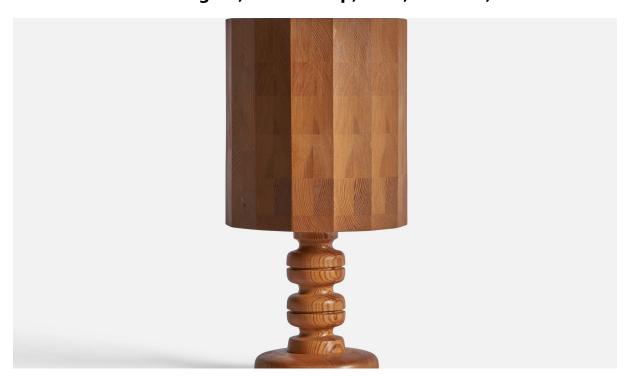

## Swedish Designer, Table Lamp, Pine, Sweden, 1970s

| Price:       | \$1,900.00                                        |
|--------------|---------------------------------------------------|
| Inventory #: | 9190                                              |
| Dimensions:  | 19.2 in x 9.7 in                                  |
| Title:       | Swedish Designer, Table Lamp, Pine, Sweden, 1970s |

## **Product Description**

A sizeable solid pine table lamp, designed and produced in Sweden, 1970s. Overall Dimensions (inches): 19.2'' H x 9.7'' D Bulb Specifications: E-26 Bulb Number of Sockets: 1 Sold with Lampshade All lighting will be converted for US usage. We are unable to confirm that any electrical item meets UL-Listing standards at our facility.All items ship from High Point, North Carolina.