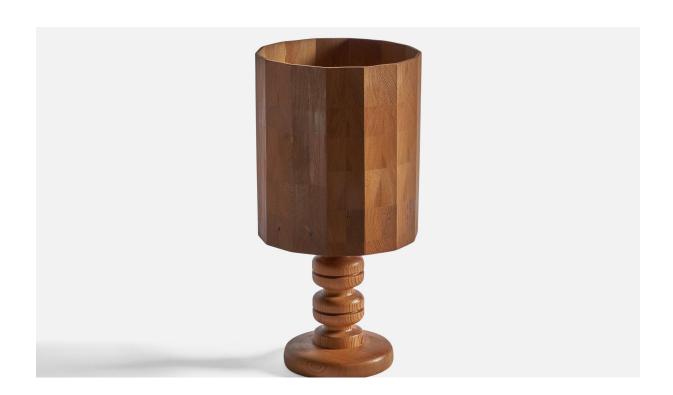

## Swedish Designer, Table Lamp, Pine, Sweden, 1970s

| Price:       | \$1,900.00                                        |
|--------------|---------------------------------------------------|
| Inventory #: | 9190                                              |
| Dimensions:  | 19.2 in x 9.7 in                                  |
| Title:       | Swedish Designer, Table Lamp, Pine, Sweden, 1970s |

## **Product Description**

A sizeable solid pine table lamp, designed and produced in Sweden, 1970s. Overall Dimensions (inches): 19.2'' H x 9.7'' D Bulb Specifications: E-26 Bulb Number of Sockets: 1 Sold with Lampshade All lighting will be converted for US usage. We are unable to confirm that any electrical item meets UL-Listing standards at our facility.All items ship from High Point, North Carolina.