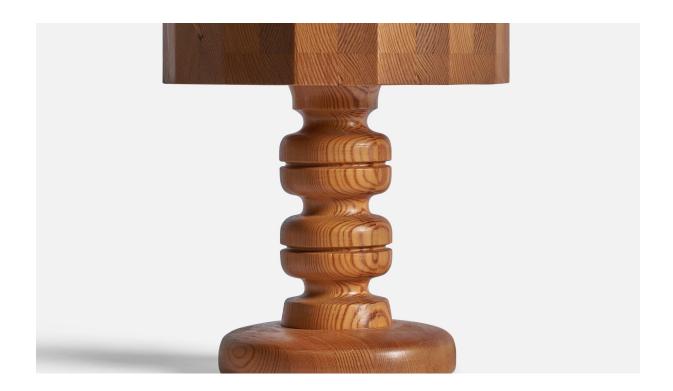

## **Product Description**

A sizeable solid pine table lamp, designed and produced in Sweden, 1970s. Overall Dimensions (inches): 19.2'' H x 9.7'' D Bulb Specifications: E-26 Bulb Number of Sockets: 1 Sold with Lampshade All lighting will be converted for US usage. We are unable to confirm that any electrical item meets UL-Listing standards at our facility.All items ship from High Point, North Carolina.