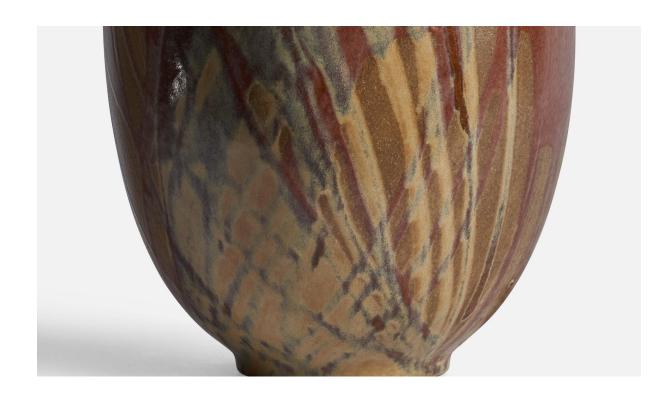

## American Designer, Large Table Lamp, Ceramic, Brass, USA, 1950s

| Title:       | American Designer, Large Table Lamp, Ceramic, Brass, USA, 1950s |
|--------------|-----------------------------------------------------------------|
| Dimensions:  | 30.0 in x 11.0 in                                               |
| Inventory #: | 9272                                                            |
| Price:       | \$2,900.00                                                      |

## **Product Description**

A large brown and yellow-glazed ceramic and brass table lamp, designed and produced in the US Dimensions of Lamp (inches): 30" H x 11" Diameter Dimensions of Shade (inches): 17" Top Diameter x 18" Bottom Diameter x 11.9" H Dimensions of Lamp with Shade (inches): 30" H x 18" Diameter Bulb Specifications: E-26 Bulb Number of Sockets: 1 Sold without lampshade All lighting will be converted for US usage. We are unable to confirm that any electrical item meets UL-Listing standards at our facility.All items ship from High Point, North Carolina.