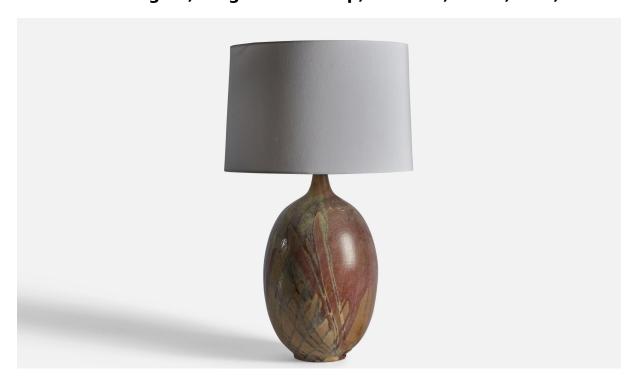

## **Product Description**

A large brown and yellow-glazed ceramic and brass table lamp, designed and produced in the US Dimensions of Lamp (inches): 30" H x 11" Diameter Dimensions of Shade (inches): 17" Top Diameter x 18" Bottom Diameter x 11.9" H Dimensions of Lamp with Shade (inches): 30" H x 18" Diameter Bulb Specifications: E-26 Bulb Number of Sockets: 1 Sold without lampshade All lighting will be converted for US usage. We are unable to confirm that any electrical item meets UL-Listing standards at our facility.All items ship from High Point, North Carolina.