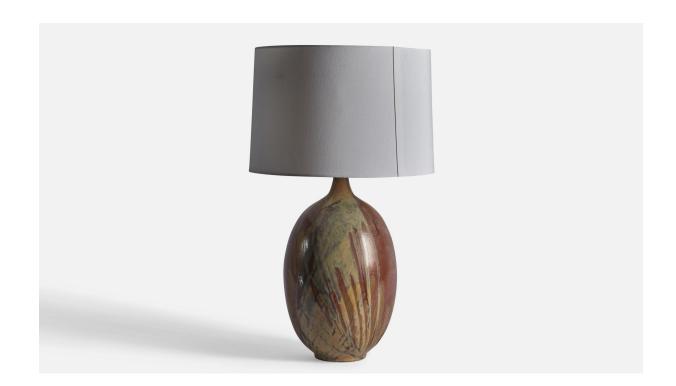

## **Product Description**

A large brown and yellow-glazed ceramic and brass table lamp, designed and produced in the US Dimensions of Lamp (inches): 30" H x 11" Diameter Dimensions of Shade (inches): 17" Top Diameter x 18" Bottom Diameter x 11.9" H Dimensions of Lamp with Shade (inches): 30" H x 18" Diameter Bulb Specifications: E-26 Bulb Number of Sockets: 1 Sold without lampshade All lighting will be converted for US usage. We are unable to confirm that any electrical item meets UL-Listing standards at our facility.All items ship from High Point, North Carolina.