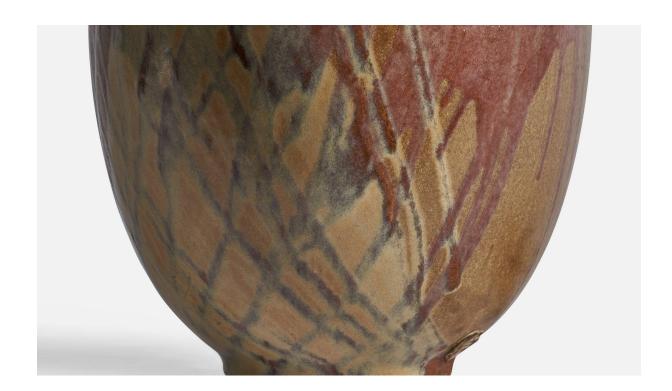

## American Designer, Large Table Lamp, Ceramic, Brass, USA, 1950s

| Title:       | American Designer, Large Table Lamp, Ceramic, Brass, USA, 1950s |
|--------------|-----------------------------------------------------------------|
| Dimensions:  | 30.0 in x 11.0 in                                               |
| Inventory #: | 9272                                                            |
| Price:       | \$2,900.00                                                      |

## **Product Description**

A large brown and yellow-glazed ceramic and brass table lamp, designed and produced in the US Dimensions of Lamp (inches): 30" H x 11" Diameter Dimensions of Shade (inches): 17" Top Diameter x 18" Bottom Diameter x 11.9" H Dimensions of Lamp with Shade (inches): 30" H x 18" Diameter Bulb Specifications: E-26 Bulb Number of Sockets: 1 Sold without lampshade All lighting will be converted for US usage. We are unable to confirm that any electrical item meets UL-Listing standards at our facility.All items ship from High Point, North Carolina.