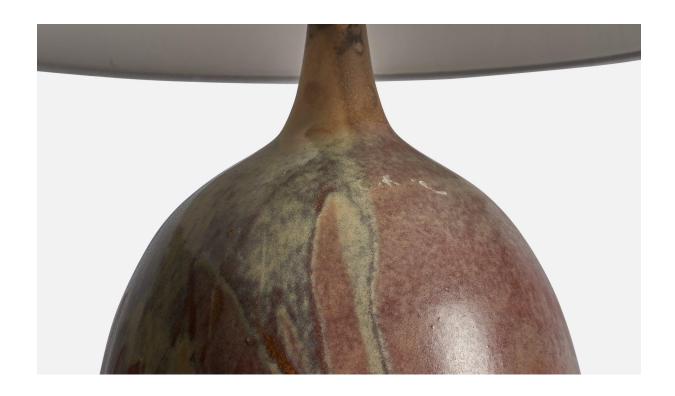

## **Product Description**

A large brown and yellow-glazed ceramic and brass table lamp, designed and produced in the US Dimensions of Lamp (inches): 30" H x 11" Diameter Dimensions of Shade (inches): 17" Top Diameter x 18" Bottom Diameter x 11.9" H Dimensions of Lamp with Shade (inches): 30" H x 18" Diameter Bulb Specifications: E-26 Bulb Number of Sockets: 1 Sold without lampshade All lighting will be converted for US usage. We are unable to confirm that any electrical item meets UL-Listing standards at our facility.All items ship from High Point, North Carolina.