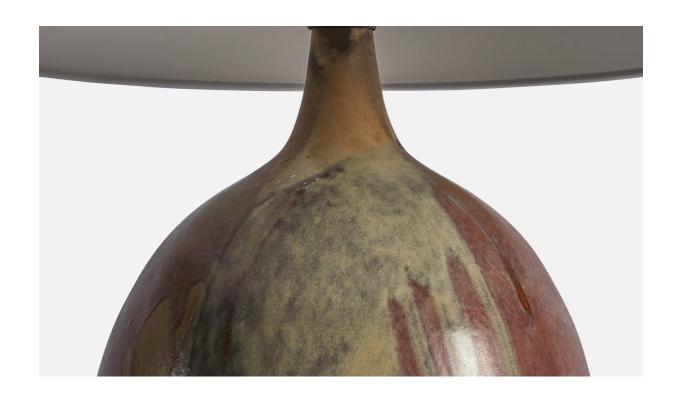

## American Designer, Large Table Lamp, Ceramic, Brass, USA, 1950s

| Title:       | American Designer, Large Table Lamp, Ceramic, Brass, USA, 1950s |
|--------------|-----------------------------------------------------------------|
| Dimensions:  | 30.0 in x 11.0 in                                               |
| Inventory #: | 9272                                                            |
| Price:       | \$2,900.00                                                      |

## **Product Description**

A large brown and yellow-glazed ceramic and brass table lamp, designed and produced in the US Dimensions of Lamp (inches): 30" H x 11" Diameter Dimensions of Shade (inches): 17" Top Diameter x 18" Bottom Diameter x 11.9" H Dimensions of Lamp with Shade (inches): 30" H x 18" Diameter Bulb Specifications: E-26 Bulb Number of Sockets: 1 Sold without lampshade All lighting will be converted for US usage. We are unable to confirm that any electrical item meets UL-Listing standards at our facility.All items ship from High Point, North Carolina.