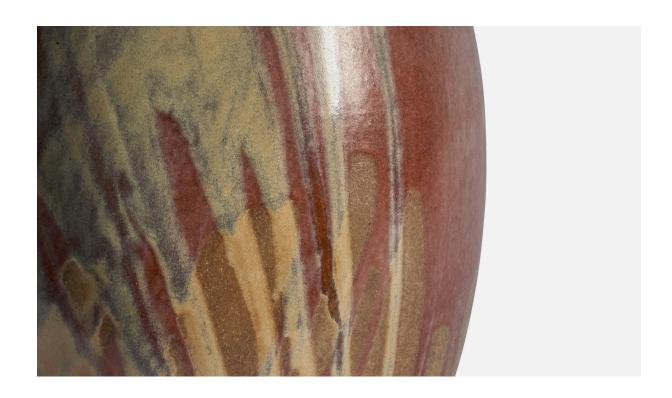

## American Designer, Large Table Lamp, Ceramic, Brass, USA, 1950s

| Title:       | American Designer, Large Table Lamp, Ceramic, Brass, USA, 1950s |
|--------------|-----------------------------------------------------------------|
| Dimensions:  | 30.0 in x 11.0 in                                               |
| Inventory #: | 9272                                                            |
| Price:       | \$2,900.00                                                      |

## **Product Description**

A large brown and yellow-glazed ceramic and brass table lamp, designed and produced in the US Dimensions of Lamp (inches): 30" H x 11" Diameter Dimensions of Shade (inches): 17" Top Diameter x 18" Bottom Diameter x 11.9" H Dimensions of Lamp with Shade (inches): 30" H x 18" Diameter Bulb Specifications: E-26 Bulb Number of Sockets: 1 Sold without lampshade All lighting will be converted for US usage. We are unable to confirm that any electrical item meets UL-Listing standards at our facility.All items ship from High Point, North Carolina.