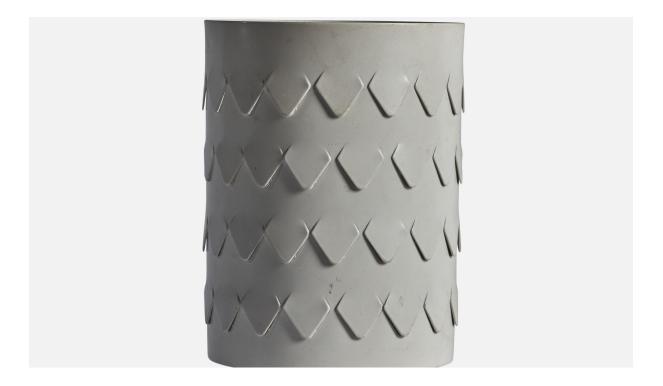

## **Product Description**

A small teak and white-lacquered metal table lamp, designed and produced by ASEA, Sweden, c. 1950s Overall Dimensions: 9" H x 4.6" Diameter Bulb Specifications: E-26 Bulb Number of Sockets: 1 Sold with lampshade All lighting will be converted for US usage. We are unable to confirm that any electrical item meets UL-Listing standards at our facility. All items ship from High Point, North Carolina.