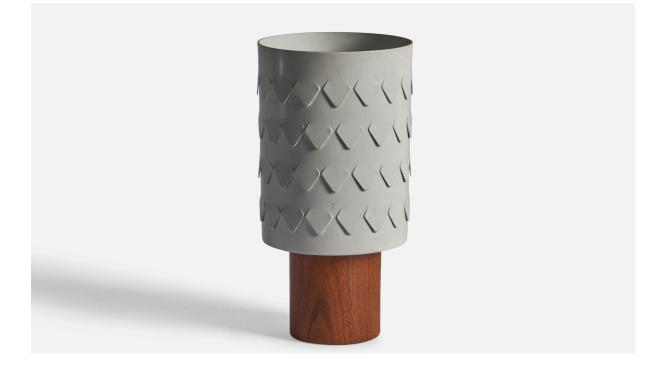

## **Product Description**

A small teak and white-lacquered metal table lamp, designed and produced by ASEA, Sweden, c. 1950s Overall Dimensions: 9" H x 4.6" Diameter Bulb Specifications: E-26 Bulb Number of Sockets: 1 Sold with lampshade All lighting will be converted for US usage. We are unable to confirm that any electrical item meets UL-Listing standards at our facility. All items ship from High Point, North Carolina.