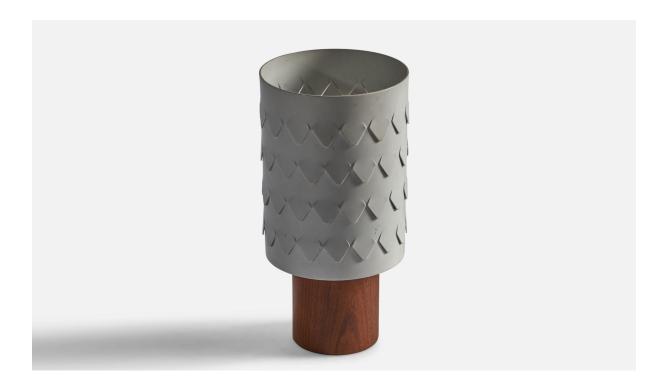

## **Product Description**

A small teak and white-lacquered metal table lamp, designed and produced by ASEA, Sweden, c. 1950s Overall Dimensions: 9" H x 4.6" Diameter Bulb Specifications: E-26 Bulb Number of Sockets: 1 Sold with lampshade All lighting will be converted for US usage. We are unable to confirm that any electrical item meets UL-Listing standards at our facility. All items ship from High Point, North Carolina.