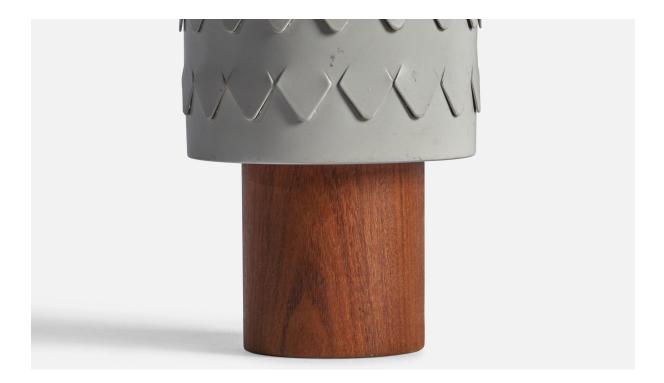

## **Product Description**

A small teak and white-lacquered metal table lamp, designed and produced by ASEA, Sweden, c. 1950s Overall Dimensions: 9" H x 4.6" Diameter Bulb Specifications: E-26 Bulb Number of Sockets: 1 Sold with lampshade All lighting will be converted for US usage. We are unable to confirm that any electrical item meets UL-Listing standards at our facility. All items ship from High Point, North Carolina.