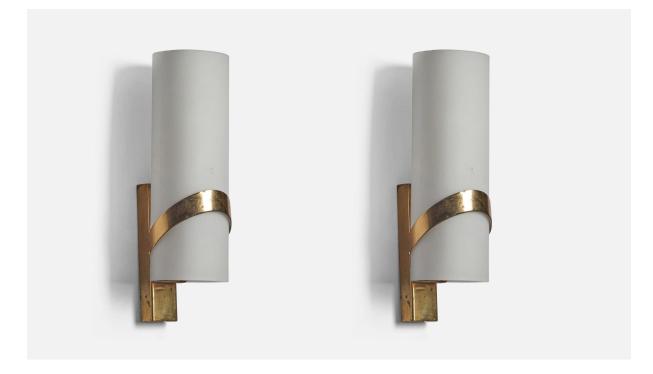

## **Product Description**

A pair of glass and brass wall lights designed and produced by Fontana Arte, Italy, 1950s. Overall Dimensions: 9.25" H x 3" W x 3.25" D Backplate Dimensions (inches): 4.75" H x 1.25" W x .63" D Bulb Specifications: E-14 Bulb Number of Sockets: 1 All lighting will be converted for US usage. We are unable to confirm that any electrical item meets UL-Listing standards at our facility. Does not include mounting hardware. All items ship from High Point, North Carolina.