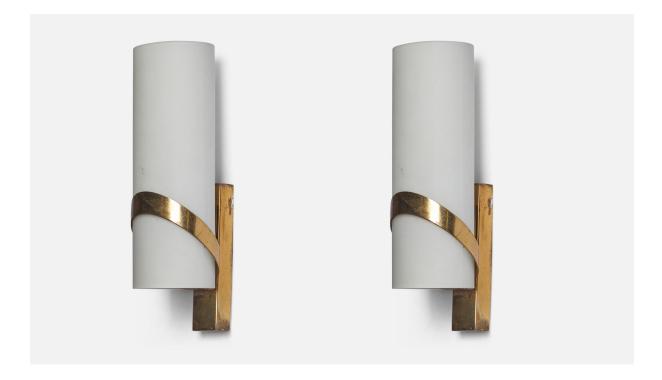

## Fontana Arte, Wall Lights, Brass, Glass, Italy, 1950s

| Title:       | Fontana Arte, Wall Lights, Brass, Glass, Italy, 1950s |
|--------------|-------------------------------------------------------|
| Dimensions:  | 9.25 in x 3.0 in x 3.25 in                            |
| Inventory #: | 9426                                                  |
| Price:       | \$3,900.00                                            |

## **Product Description**

A pair of glass and brass wall lights designed and produced by Fontana Arte, Italy, 1950s. Overall Dimensions: 9.25" H x 3" W x 3.25" D Backplate Dimensions (inches): 4.75" H x 1.25" W x .63" D Bulb Specifications: E-14 Bulb Number of Sockets: 1 All lighting will be converted for US usage. We are unable to confirm that any electrical item meets UL-Listing standards at our facility. Does not include mounting hardware. All items ship from High Point, North Carolina.