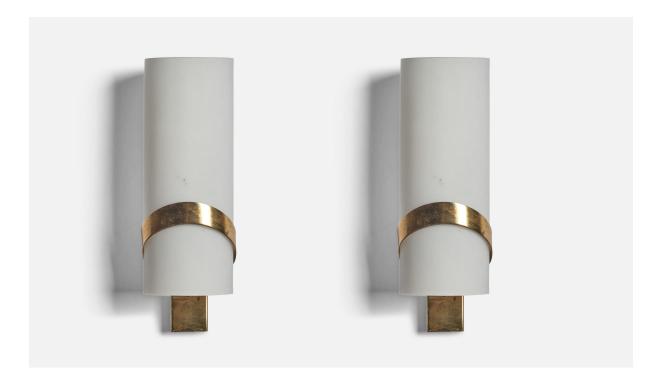

## Fontana Arte, Wall Lights, Brass, Glass, Italy, 1950s

| Title:       | Fontana Arte, Wall Lights, Brass, Glass, Italy, 1950s |
|--------------|-------------------------------------------------------|
| Dimensions:  | 9.25 in x 3.0 in x 3.25 in                            |
| Inventory #: | 9426                                                  |
| Price:       | \$3,900.00                                            |

## **Product Description**

A pair of glass and brass wall lights designed and produced by Fontana Arte, Italy, 1950s. Overall Dimensions: 9.25" H x 3" W x 3.25" D Backplate Dimensions (inches): 4.75" H x 1.25" W x .63" D Bulb Specifications: E-14 Bulb Number of Sockets: 1 All lighting will be converted for US usage. We are unable to confirm that any electrical item meets UL-Listing standards at our facility. Does not include mounting hardware. All items ship from High Point, North Carolina.