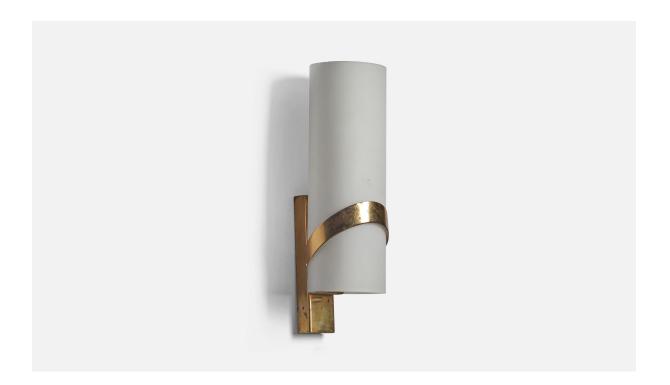

## **Product Description**

A pair of glass and brass wall lights designed and produced by Fontana Arte, Italy, 1950s. Overall Dimensions: 9.25" H x 3" W x 3.25" D Backplate Dimensions (inches): 4.75" H x 1.25" W x .63" D Bulb Specifications: E-14 Bulb Number of Sockets: 1 All lighting will be converted for US usage. We are unable to confirm that any electrical item meets UL-Listing standards at our facility. Does not include mounting hardware. All items ship from High Point, North Carolina.