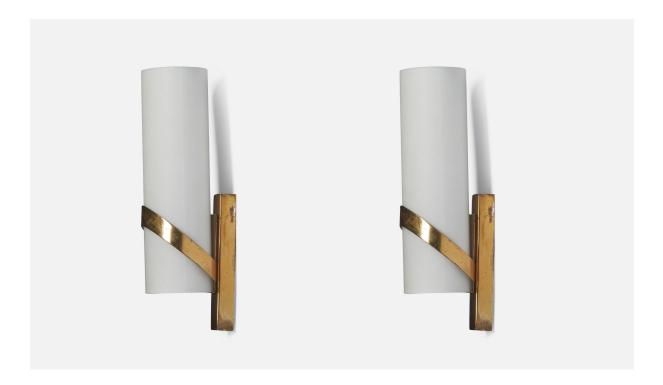

## Fontana Arte, Wall Lights, Brass, Glass, Italy, 1950s

| Title:       | Fontana Arte, Wall Lights, Brass, Glass, Italy, 1950s |
|--------------|-------------------------------------------------------|
| Dimensions:  | 9.25 in x 3.0 in x 3.25 in                            |
| Inventory #: | 9426                                                  |
| Price:       | \$3,900.00                                            |

## **Product Description**

A pair of glass and brass wall lights designed and produced by Fontana Arte, Italy, 1950s. Overall Dimensions: 9.25" H x 3" W x 3.25" D Backplate Dimensions (inches): 4.75" H x 1.25" W x .63" D Bulb Specifications: E-14 Bulb Number of Sockets: 1 All lighting will be converted for US usage. We are unable to confirm that any electrical item meets UL-Listing standards at our facility. Does not include mounting hardware. All items ship from High Point, North Carolina.