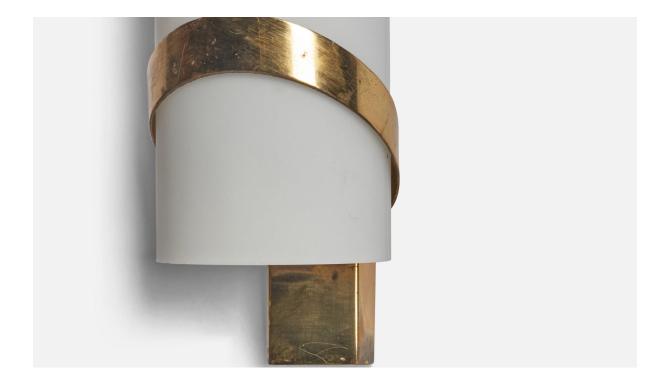

## **Product Description**

A pair of glass and brass wall lights designed and produced by Fontana Arte, Italy, 1950s. Overall Dimensions: 9.25" H x 3" W x 3.25" D Backplate Dimensions (inches): 4.75" H x 1.25" W x .63" D Bulb Specifications: E-14 Bulb Number of Sockets: 1 All lighting will be converted for US usage. We are unable to confirm that any electrical item meets UL-Listing standards at our facility. Does not include mounting hardware. All items ship from High Point, North Carolina.