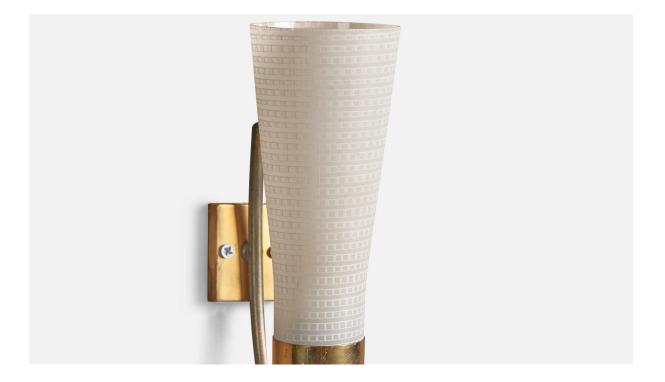

## Italian Designer, Wall Lights, Brass, Metal, Glass, 1940s

| Title:       | Italian Designer, Wall Lights, Brass, Metal, Glass, 1940s |
|--------------|-----------------------------------------------------------|
| Dimensions:  | 10.9 in x 2.9 in x 6.0 in                                 |
| Inventory #: | 9439                                                      |
| Price:       | \$3,500.00                                                |

## **Product Description**

A pair of brass, lacquered metal and glass wall lights designed and produced in Italy, 1940s. Overall Dimensions: 10.9" H x 2.9" W x 6" D Backplate Dimensions (inches): 2.1" H x 1.56" W x .5" D Bulb Specifications: E-14 Bulb Number of Sockets: 1 All lighting will be converted for US usage. We are unable to confirm that any electrical item meets UL-Listing standards at our facility. Does not include mounting hardware. All items ship from High Point, North Carolina.