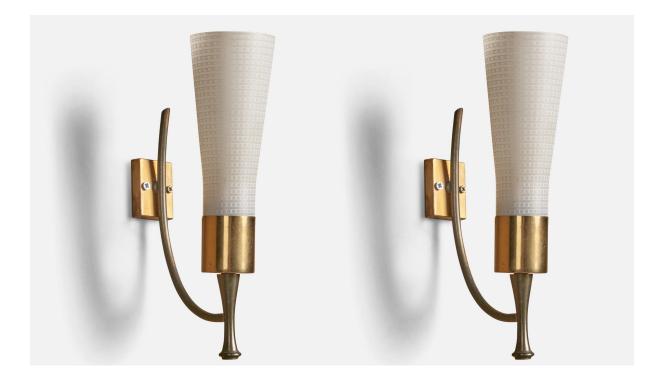

## Italian Designer, Wall Lights, Brass, Metal, Glass, 1940s

| Title:       | Italian Designer, Wall Lights, Brass, Metal, Glass, 1940s |
|--------------|-----------------------------------------------------------|
| Dimensions:  | 10.9 in x 2.9 in x 6.0 in                                 |
| Inventory #: | 9439                                                      |
| Price:       | \$3,500.00                                                |

## **Product Description**

A pair of brass, lacquered metal and glass wall lights designed and produced in Italy, 1940s. Overall Dimensions: 10.9" H x 2.9" W x 6" D Backplate Dimensions (inches): 2.1" H x 1.56" W x .5" D Bulb Specifications: E-14 Bulb Number of Sockets: 1 All lighting will be converted for US usage. We are unable to confirm that any electrical item meets UL-Listing standards at our facility. Does not include mounting hardware. All items ship from High Point, North Carolina.