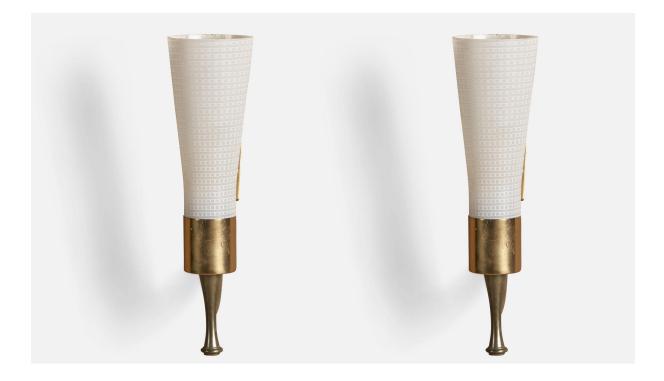

## **Product Description**

A pair of brass, lacquered metal and glass wall lights designed and produced in Italy, 1940s. Overall Dimensions: 10.9" H x 2.9" W x 6" D Backplate Dimensions (inches): 2.1" H x 1.56" W x .5" D Bulb Specifications: E-14 Bulb Number of Sockets: 1 All lighting will be converted for US usage. We are unable to confirm that any electrical item meets UL-Listing standards at our facility. Does not include mounting hardware. All items ship from High Point, North Carolina.