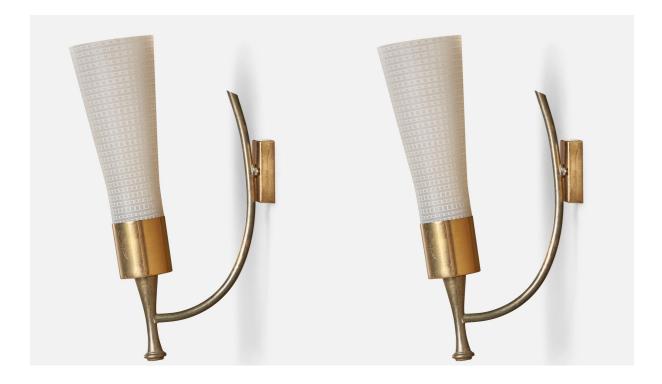

## **Product Description**

A pair of brass, lacquered metal and glass wall lights designed and produced in Italy, 1940s. Overall Dimensions: 10.9" H x 2.9" W x 6" D Backplate Dimensions (inches): 2.1" H x 1.56" W x .5" D Bulb Specifications: E-14 Bulb Number of Sockets: 1 All lighting will be converted for US usage. We are unable to confirm that any electrical item meets UL-Listing standards at our facility. Does not include mounting hardware. All items ship from High Point, North Carolina.