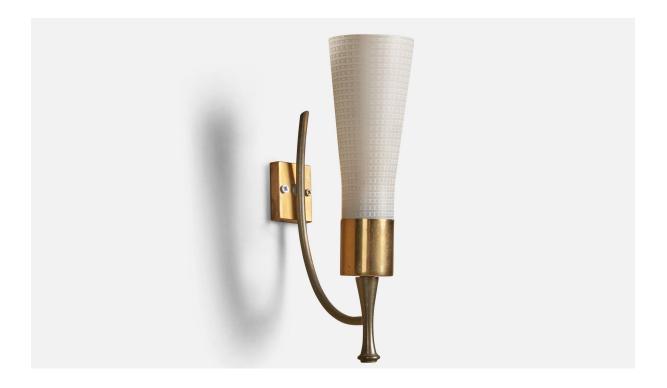

## Italian Designer, Wall Lights, Brass, Metal, Glass, 1940s

| Title:       | Italian Designer, Wall Lights, Brass, Metal, Glass, 1940s |
|--------------|-----------------------------------------------------------|
| Dimensions:  | 10.9 in x 2.9 in x 6.0 in                                 |
| Inventory #: | 9439                                                      |
| Price:       | \$3,500.00                                                |

## **Product Description**

A pair of brass, lacquered metal and glass wall lights designed and produced in Italy, 1940s. Overall Dimensions: 10.9" H x 2.9" W x 6" D Backplate Dimensions (inches): 2.1" H x 1.56" W x .5" D Bulb Specifications: E-14 Bulb Number of Sockets: 1 All lighting will be converted for US usage. We are unable to confirm that any electrical item meets UL-Listing standards at our facility. Does not include mounting hardware. All items ship from High Point, North Carolina.