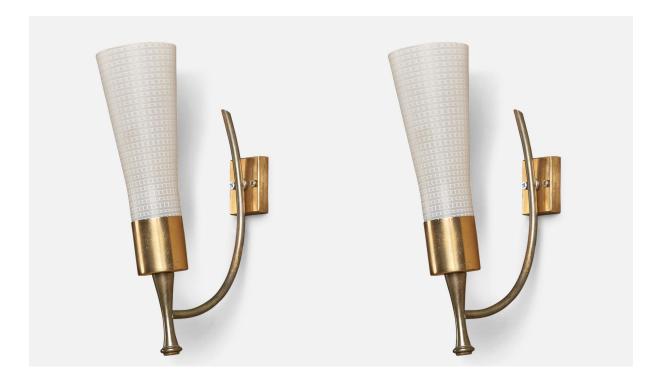

## Italian Designer, Wall Lights, Brass, Metal, Glass, 1940s

| Title:       | Italian Designer, Wall Lights, Brass, Metal, Glass, 1940s |
|--------------|-----------------------------------------------------------|
| Dimensions:  | 10.9 in x 2.9 in x 6.0 in                                 |
| Inventory #: | 9439                                                      |
| Price:       | \$3,500.00                                                |

## **Product Description**

A pair of brass, lacquered metal and glass wall lights designed and produced in Italy, 1940s. Overall Dimensions: 10.9" H x 2.9" W x 6" D Backplate Dimensions (inches): 2.1" H x 1.56" W x .5" D Bulb Specifications: E-14 Bulb Number of Sockets: 1 All lighting will be converted for US usage. We are unable to confirm that any electrical item meets UL-Listing standards at our facility. Does not include mounting hardware. All items ship from High Point, North Carolina.