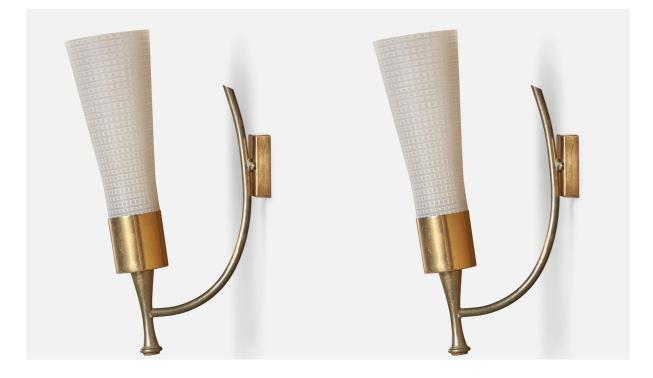

## **Product Description**

A pair of brass, lacquered metal and glass wall lights designed and produced in Italy, 1940s. Overall Dimensions: 10.9" H x 2.9" W x 6" D Backplate Dimensions (inches): 2.1" H x 1.56" W x .5" D Bulb Specifications: E-14 Bulb Number of Sockets: 1 All lighting will be converted for US usage. We are unable to confirm that any electrical item meets UL-Listing standards at our facility. Does not include mounting hardware. All items ship from High Point, North Carolina.