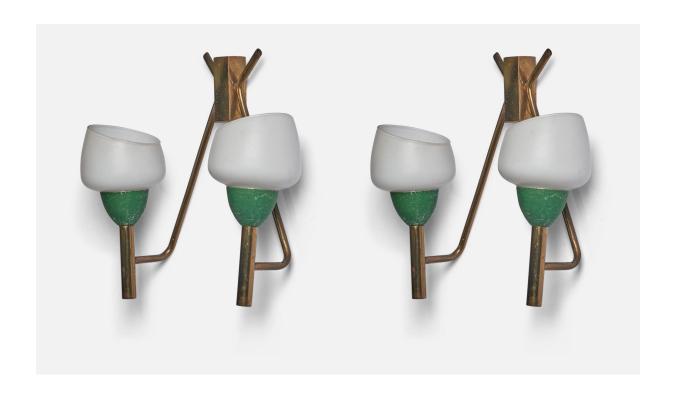

## Italian Designer, Wall Lights, Brass, Glass, Metal, Italy, 1940s

| Title:       | Italian Designer, Wall Lights, Brass, Glass, Metal, Italy, 1940s |
|--------------|------------------------------------------------------------------|
| Dimensions:  | 10.5 in x 11.0 in x 4.0 in                                       |
| Inventory #: | 9454                                                             |
| Price:       | \$3,500.00                                                       |

## **Product Description**

A pair of two-armed brass, glass and green-lacquered metal wall lights designed and produced in Italy, c. 1940s. Overall Dimensions (inches): 10.5" H x 11" W x 4" D Backplate Dimensions (inches): 2.75" H x 1" W x 1" D Bulb Specifications: E-14 Bulb Number of Sockets (per fixture): 2 All lighting will be converted for US usage. We are unable to confirm that any electrical item meets UL-Listing standards at our facility. Does not include mounting hardware. All items ship from High Point, North Carolina.