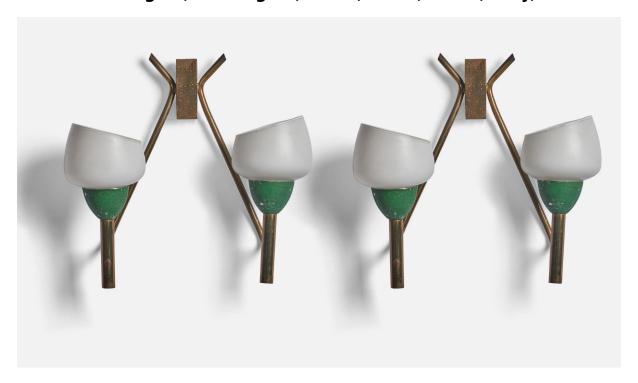

## Italian Designer, Wall Lights, Brass, Glass, Metal, Italy, 1940s

| Title:       | Italian Designer, Wall Lights, Brass, Glass, Metal, Italy, 1940s |
|--------------|------------------------------------------------------------------|
| Dimensions:  | 10.5 in x 11.0 in x 4.0 in                                       |
| Inventory #: | 9454                                                             |
| Price:       | \$3,500.00                                                       |

## **Product Description**

A pair of two-armed brass, glass and green-lacquered metal wall lights designed and produced in Italy, c. 1940s. Overall Dimensions (inches): 10.5" H x 11" W x 4" D Backplate Dimensions (inches): 2.75" H x 1" W x 1" D Bulb Specifications: E-14 Bulb Number of Sockets (per fixture): 2 All lighting will be converted for US usage. We are unable to confirm that any electrical item meets UL-Listing standards at our facility. Does not include mounting hardware. All items ship from High Point, North Carolina.