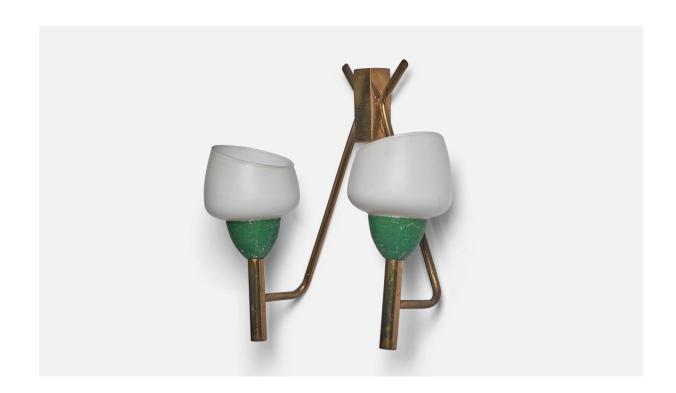

## Italian Designer, Wall Lights, Brass, Glass, Metal, Italy, 1940s

| Title:       | Italian Designer, Wall Lights, Brass, Glass, Metal, Italy, 1940s |
|--------------|------------------------------------------------------------------|
| Dimensions:  | 10.5 in x 11.0 in x 4.0 in                                       |
| Inventory #: | 9454                                                             |
| Price:       | \$3,500.00                                                       |

## **Product Description**

A pair of two-armed brass, glass and green-lacquered metal wall lights designed and produced in Italy, c. 1940s. Overall Dimensions (inches): 10.5" H x 11" W x 4" D Backplate Dimensions (inches): 2.75" H x 1" W x 1" D Bulb Specifications: E-14 Bulb Number of Sockets (per fixture): 2 All lighting will be converted for US usage. We are unable to confirm that any electrical item meets UL-Listing standards at our facility. Does not include mounting hardware. All items ship from High Point, North Carolina.