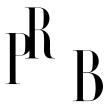

## Italian Designer, Wall Lights, Brass, Glass, Metal, Italy, 1940s

| Title:       | Italian Designer, Wall Lights, Brass, Glass, Metal, Italy, 1940s |
|--------------|------------------------------------------------------------------|
| Dimensions:  | 10.5 in x 11.0 in x 4.0 in                                       |
| Inventory #: | 9454                                                             |
| Price:       | \$3,500.00                                                       |

## **Product Description**

A pair of two-armed brass, glass and green-lacquered metal wall lights designed and produced in Italy, c. 1940s. Overall Dimensions (inches): 10.5" H x 11" W x 4" D Backplate Dimensions (inches): 2.75" H x 1" W x 1" D Bulb Specifications: E-14 Bulb Number of Sockets (per fixture): 2 All lighting will be converted for US usage. We are unable to confirm that any electrical item meets UL-Listing standards at our facility. Does not include mounting hardware. All items ship from High Point, North Carolina.