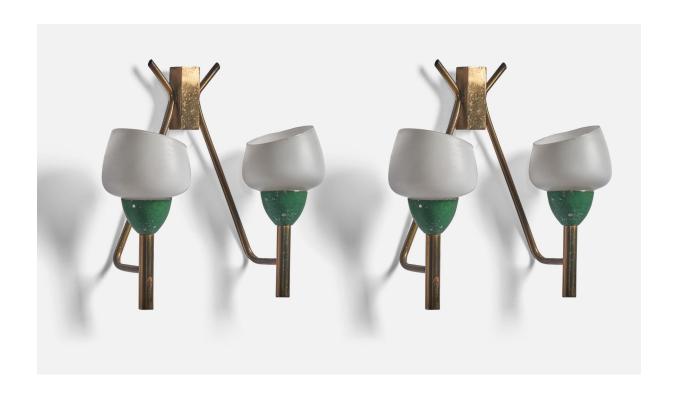

## **Product Description**

A pair of two-armed brass, glass and green-lacquered metal wall lights designed and produced in Italy, c. 1940s. Overall Dimensions (inches): 10.5" H x 11" W x 4" D Backplate Dimensions (inches): 2.75" H x 1" W x 1" D Bulb Specifications: E-14 Bulb Number of Sockets (per fixture): 2 All lighting will be converted for US usage. We are unable to confirm that any electrical item meets UL-Listing standards at our facility. Does not include mounting hardware. All items ship from High Point, North Carolina.