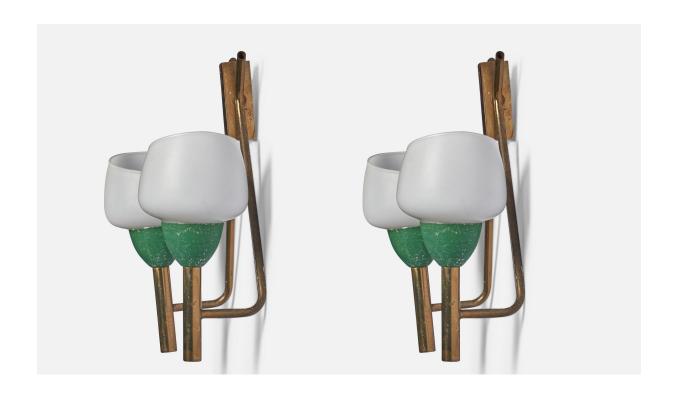

## Italian Designer, Wall Lights, Brass, Glass, Metal, Italy, 1940s

| Title:       | Italian Designer, Wall Lights, Brass, Glass, Metal, Italy, 1940s |
|--------------|------------------------------------------------------------------|
| Dimensions:  | 10.5 in x 11.0 in x 4.0 in                                       |
| Inventory #: | 9454                                                             |
| Price:       | \$3,500.00                                                       |

## **Product Description**

A pair of two-armed brass, glass and green-lacquered metal wall lights designed and produced in Italy, c. 1940s. Overall Dimensions (inches): 10.5" H x 11" W x 4" D Backplate Dimensions (inches): 2.75" H x 1" W x 1" D Bulb Specifications: E-14 Bulb Number of Sockets (per fixture): 2 All lighting will be converted for US usage. We are unable to confirm that any electrical item meets UL-Listing standards at our facility. Does not include mounting hardware. All items ship from High Point, North Carolina.