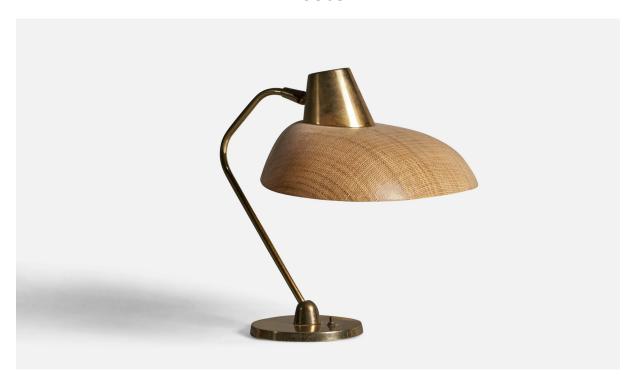

## American Designer, Table Lamp, Brass, Fiberglass, Raffia, USA, 1950s

| Title:       | American Designer, Table Lamp, Brass, Fiberglass, Raffia, USA, 1950s |
|--------------|----------------------------------------------------------------------|
| Dimensions:  | 17.25 in x 15.6 in x 17.5 in                                         |
| Inventory #: | 9472                                                                 |
| Price:       | \$2,800.00                                                           |

## **Product Description**

An adjustable brass, raffia and fiber glass table lamp, designed and produced in the US, 1950s. Overall Dimensions (inches): 17.25" H x 15.6" W x 17.5" D Bulb Specifications: E-26 Bulb Number of Sockets: 1All lighting will be converted for US usage. We are unable to confirm that any electrical item meets UL-Listing standards at our facility.All items ship from High Point, North Carolina.