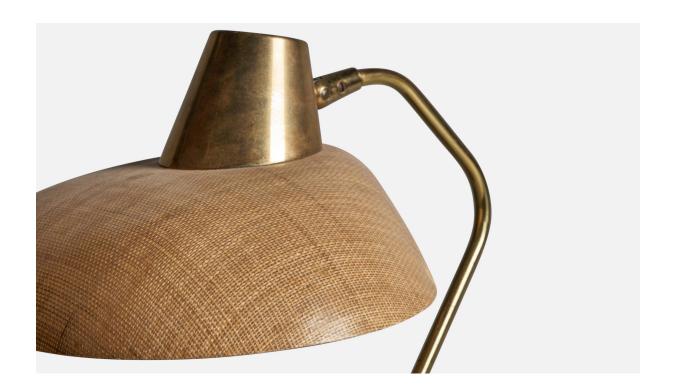

## **Product Description**

An adjustable brass, raffia and fiber glass table lamp, designed and produced in the US, 1950s. Overall Dimensions (inches): 17.25" H x 15.6" W x 17.5" D Bulb Specifications: E-26 Bulb Number of Sockets: 1All lighting will be converted for US usage. We are unable to confirm that any electrical item meets UL-Listing standards at our facility.All items ship from High Point, North Carolina.