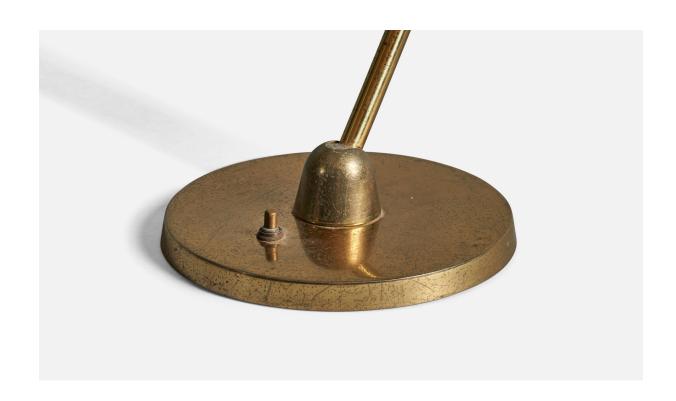

## **Product Description**

An adjustable brass, raffia and fiber glass table lamp, designed and produced in the US, 1950s. Overall Dimensions (inches): 17.25" H x 15.6" W x 17.5" D Bulb Specifications: E-26 Bulb Number of Sockets: 1All lighting will be converted for US usage. We are unable to confirm that any electrical item meets UL-Listing standards at our facility.All items ship from High Point, North Carolina.