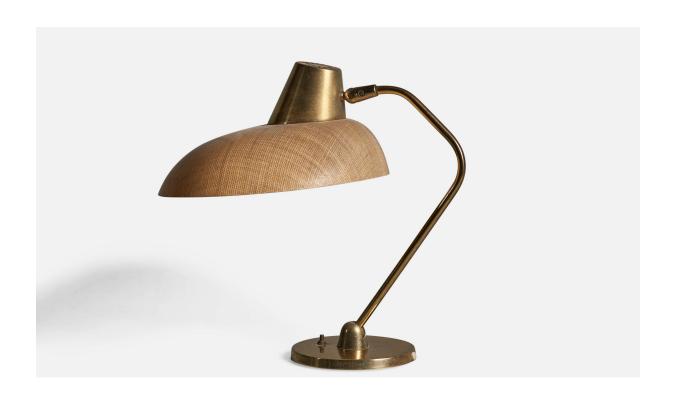

## American Designer, Table Lamp, Brass, Fiberglass, Raffia, USA, 1950s

| Title:       | American Designer, Table Lamp, Brass, Fiberglass, Raffia, USA, 1950s |
|--------------|----------------------------------------------------------------------|
| Dimensions:  | 17.25 in x 15.6 in x 17.5 in                                         |
| Inventory #: | 9472                                                                 |
| Price:       | \$2,800.00                                                           |

## **Product Description**

An adjustable brass, raffia and fiber glass table lamp, designed and produced in the US, 1950s. Overall Dimensions (inches): 17.25" H x 15.6" W x 17.5" D Bulb Specifications: E-26 Bulb Number of Sockets: 1All lighting will be converted for US usage. We are unable to confirm that any electrical item meets UL-Listing standards at our facility.All items ship from High Point, North Carolina.