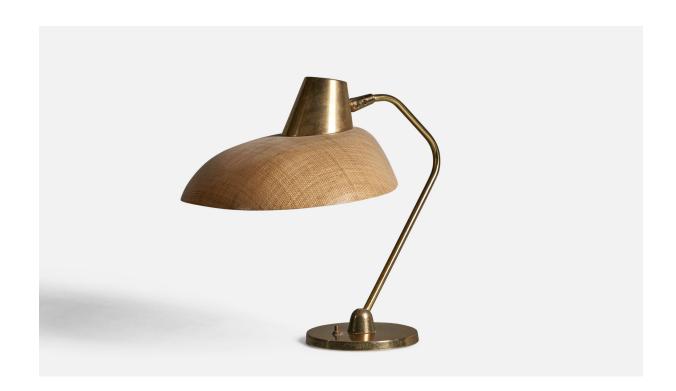

## American Designer, Table Lamp, Brass, Fiberglass, Raffia, USA, 1950s

| Title:       | American Designer, Table Lamp, Brass, Fiberglass, Raffia, USA, 1950s |
|--------------|----------------------------------------------------------------------|
| Dimensions:  | 17.25 in x 15.6 in x 17.5 in                                         |
| Inventory #: | 9472                                                                 |
| Price:       | \$2,800.00                                                           |

## **Product Description**

An adjustable brass, raffia and fiber glass table lamp, designed and produced in the US, 1950s. Overall Dimensions (inches): 17.25" H x 15.6" W x 17.5" D Bulb Specifications: E-26 Bulb Number of Sockets: 1All lighting will be converted for US usage. We are unable to confirm that any electrical item meets UL-Listing standards at our facility.All items ship from High Point, North Carolina.