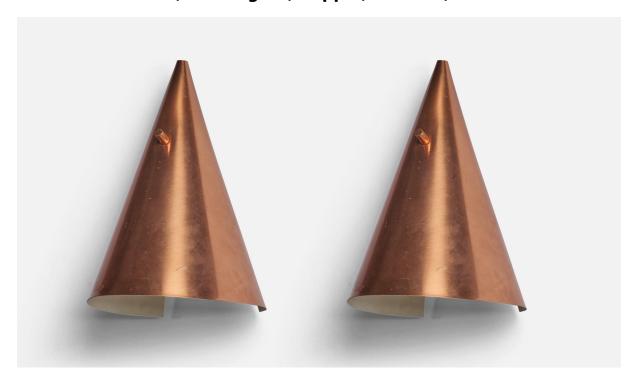

## ASEA, Wall Lights, Copper, Sweden, 1950s

| Title:       | ASEA, Wall Lights, Copper, Sweden, 1950s |
|--------------|------------------------------------------|
| Dimensions:  | 9.25 in x 6.1 in x 5.8 in                |
| Inventory #: | 9477                                     |
| Price:       | \$2,200.00                               |

## **Product Description**

A pair of copper wall lights, designed and produced by ASEA, Sweden, c. 1970s Overall Dimensions (inches): 9.25" H x 6.1" W x 5.8" D Bulb Specifications: E-26 Bulb Number of Sockets: 1 All lighting will be converted for US usage. We are unable to confirm that any electrical item meets UL-Listing standards at our facility. Does not include mounting hardware.