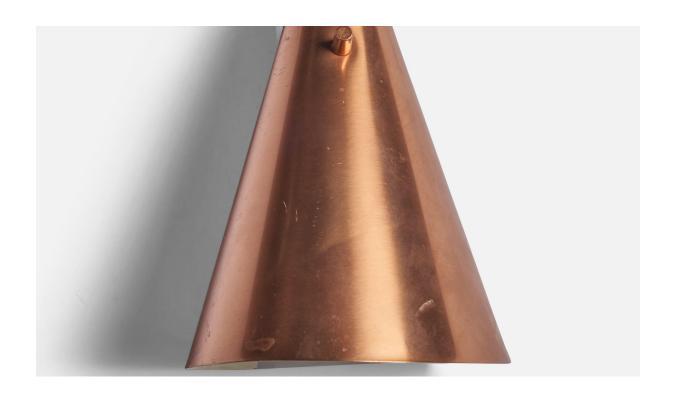

## ASEA, Wall Lights, Copper, Sweden, 1950s

| Title:       | ASEA, Wall Lights, Copper, Sweden, 1950s |
|--------------|------------------------------------------|
| Dimensions:  | 9.25 in x 6.1 in x 5.8 in                |
| Inventory #: | 9477                                     |
| Price:       | \$2,200.00                               |

## **Product Description**

A pair of copper wall lights, designed and produced by ASEA, Sweden, c. 1970s Overall Dimensions (inches): 9.25" H x 6.1" W x 5.8" D Bulb Specifications: E-26 Bulb Number of Sockets: 1 All lighting will be converted for US usage. We are unable to confirm that any electrical item meets UL-Listing standards at our facility. Does not include mounting hardware.