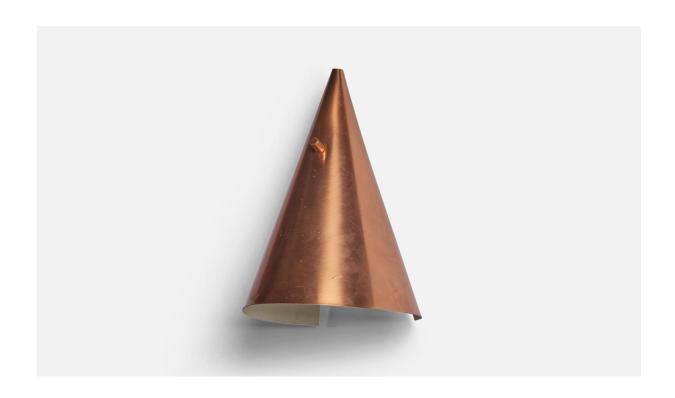

## ASEA, Wall Lights, Copper, Sweden, 1950s

| Title:       | ASEA, Wall Lights, Copper, Sweden, 1950s |
|--------------|------------------------------------------|
| Dimensions:  | 9.25 in x 6.1 in x 5.8 in                |
| Inventory #: | 9477                                     |
| Price:       | \$2,200.00                               |

## **Product Description**

A pair of copper wall lights, designed and produced by ASEA, Sweden, c. 1970s Overall Dimensions (inches): 9.25" H x 6.1" W x 5.8" D Bulb Specifications: E-26 Bulb Number of Sockets: 1 All lighting will be converted for US usage. We are unable to confirm that any electrical item meets UL-Listing standards at our facility. Does not include mounting hardware.