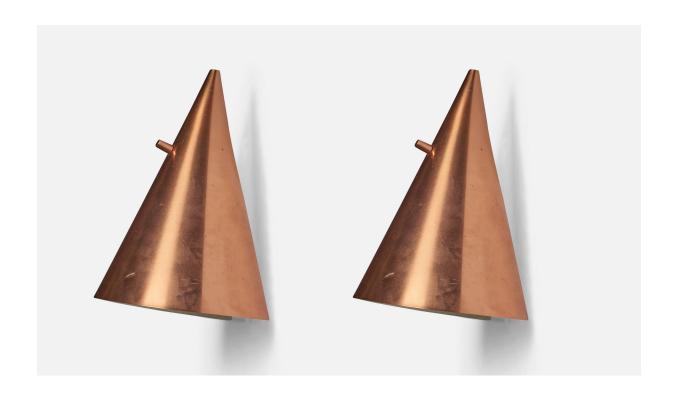

## ASEA, Wall Lights, Copper, Sweden, 1950s

| Title:       | ASEA, Wall Lights, Copper, Sweden, 1950s |
|--------------|------------------------------------------|
| Dimensions:  | 9.25 in x 6.1 in x 5.8 in                |
| Inventory #: | 9477                                     |
| Price:       | \$2,200.00                               |

## **Product Description**

A pair of copper wall lights, designed and produced by ASEA, Sweden, c. 1970s Overall Dimensions (inches): 9.25" H x 6.1" W x 5.8" D Bulb Specifications: E-26 Bulb Number of Sockets: 1 All lighting will be converted for US usage. We are unable to confirm that any electrical item meets UL-Listing standards at our facility. Does not include mounting hardware.