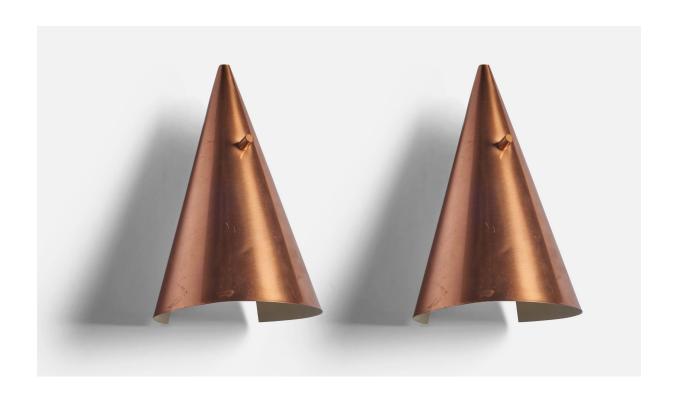

## ASEA, Wall Lights, Copper, Sweden, 1950s

| Title:       | ASEA, Wall Lights, Copper, Sweden, 1950s |
|--------------|------------------------------------------|
| Dimensions:  | 9.25 in x 6.1 in x 5.8 in                |
| Inventory #: | 9477                                     |
| Price:       | \$2,200.00                               |

## **Product Description**

A pair of copper wall lights, designed and produced by ASEA, Sweden, c. 1970s Overall Dimensions (inches): 9.25" H x 6.1" W x 5.8" D Bulb Specifications: E-26 Bulb Number of Sockets: 1 All lighting will be converted for US usage. We are unable to confirm that any electrical item meets UL-Listing standards at our facility. Does not include mounting hardware.