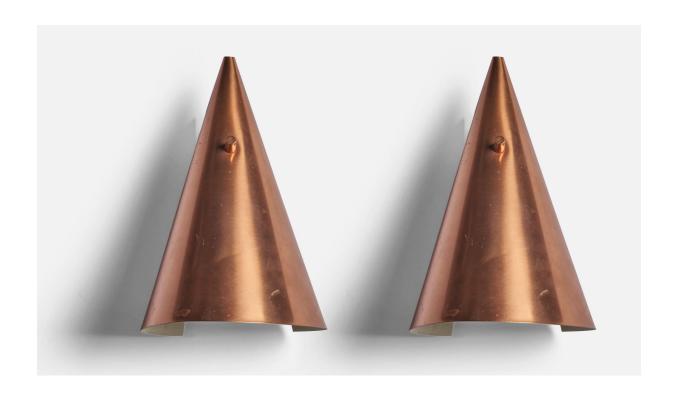

## ASEA, Wall Lights, Copper, Sweden, 1950s

| Title:       | ASEA, Wall Lights, Copper, Sweden, 1950s |
|--------------|------------------------------------------|
| Dimensions:  | 9.25 in x 6.1 in x 5.8 in                |
| Inventory #: | 9477                                     |
| Price:       | \$2,200.00                               |

## **Product Description**

A pair of copper wall lights, designed and produced by ASEA, Sweden, c. 1970s Overall Dimensions (inches): 9.25" H x 6.1" W x 5.8" D Bulb Specifications: E-26 Bulb Number of Sockets: 1 All lighting will be converted for US usage. We are unable to confirm that any electrical item meets UL-Listing standards at our facility. Does not include mounting hardware.