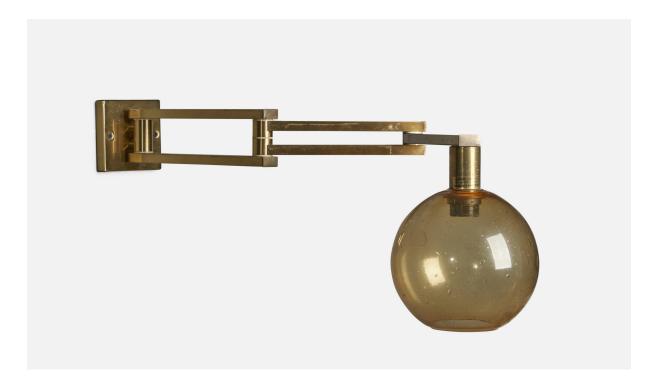

## Goffredo Reggiani, Adjustable Wall Light, Brass, Glass, Italy, 1970s

| Price:       | \$2,200.00                                                           |
|--------------|----------------------------------------------------------------------|
| Inventory #: | 9580                                                                 |
| Dimensions:  | 12.25 in x 7.5 in x 6.5 in                                           |
| Title:       | Goffredo Reggiani, Adjustable Wall Light, Brass, Glass, Italy, 1970s |

## **Product Description**

An adjustable brass and glass wall light designed and produced by Goffredo Reggiani Fully Expanded Dimensions (inches): 12.25" H x 7.5" W x 35.5" D Fully Collapsed Dimensions (inches): 12.25" H x 7.5" W x 6.5" D Bulb Specifications: E-26 Bulb Number of Sockets: 1 All lighting will be converted for US usage. We are unable to confirm that any electrical item meets UL-Listing standards at our facility.Does not include mounting hardware.All items ship from High Point, North Carolina.