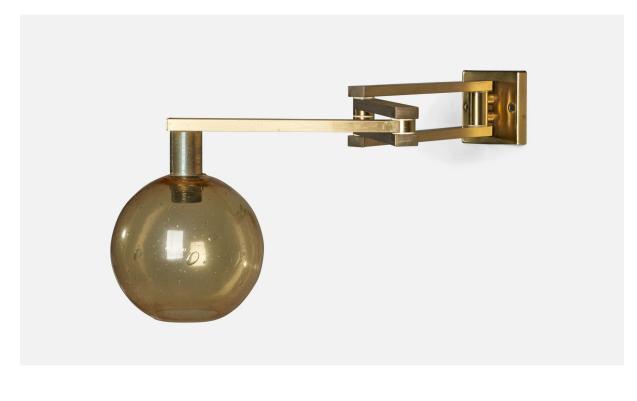

## Goffredo Reggiani, Adjustable Wall Light, Brass, Glass, Italy, 1970s

| Price:       | \$2,200.00                                                           |
|--------------|----------------------------------------------------------------------|
| Inventory #: | 9580                                                                 |
| Dimensions:  | 12.25 in x 7.5 in x 6.5 in                                           |
| Title:       | Goffredo Reggiani, Adjustable Wall Light, Brass, Glass, Italy, 1970s |

## **Product Description**

An adjustable brass and glass wall light designed and produced by Goffredo Reggiani Fully Expanded Dimensions (inches): 12.25" H x 7.5" W x 35.5" D Fully Collapsed Dimensions (inches): 12.25" H x 7.5" W x 6.5" D Bulb Specifications: E-26 Bulb Number of Sockets: 1 All lighting will be converted for US usage. We are unable to confirm that any electrical item meets UL-Listing standards at our facility.Does not include mounting hardware.All items ship from High Point, North Carolina.