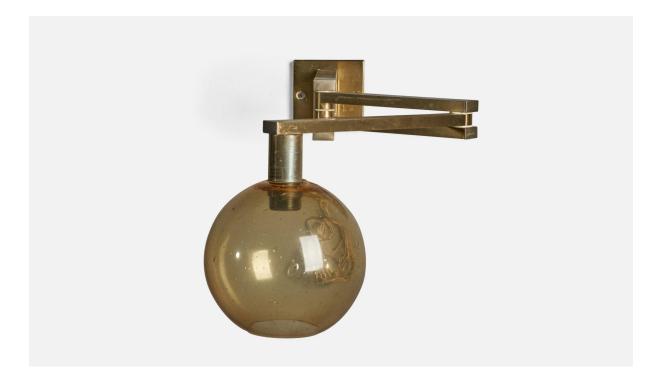

## Goffredo Reggiani, Adjustable Wall Light, Brass, Glass, Italy, 1970s

| Price:       | \$2,200.00                                                           |
|--------------|----------------------------------------------------------------------|
| Inventory #: | 9580                                                                 |
| Dimensions:  | 12.25 in x 7.5 in x 6.5 in                                           |
| Title:       | Goffredo Reggiani, Adjustable Wall Light, Brass, Glass, Italy, 1970s |

## **Product Description**

An adjustable brass and glass wall light designed and produced by Goffredo Reggiani Fully Expanded Dimensions (inches): 12.25" H x 7.5" W x 35.5" D Fully Collapsed Dimensions (inches): 12.25" H x 7.5" W x 6.5" D Bulb Specifications: E-26 Bulb Number of Sockets: 1 All lighting will be converted for US usage. We are unable to confirm that any electrical item meets UL-Listing standards at our facility.Does not include mounting hardware.All items ship from High Point, North Carolina.