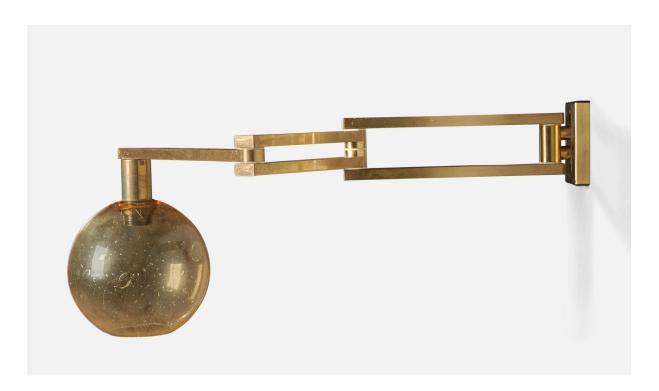

## Goffredo Reggiani, Adjustable Wall Light, Brass, Glass, Italy, 1970s

| Price:       | \$2,200.00                                                           |
|--------------|----------------------------------------------------------------------|
| Inventory #: | 9580                                                                 |
| Dimensions:  | 12.25 in x 7.5 in x 6.5 in                                           |
| Title:       | Goffredo Reggiani, Adjustable Wall Light, Brass, Glass, Italy, 1970s |

## **Product Description**

An adjustable brass and glass wall light designed and produced by Goffredo Reggiani Fully Expanded Dimensions (inches): 12.25" H x 7.5" W x 35.5" D Fully Collapsed Dimensions (inches): 12.25" H x 7.5" W x 6.5" D Bulb Specifications: E-26 Bulb Number of Sockets: 1 All lighting will be converted for US usage. We are unable to confirm that any electrical item meets UL-Listing standards at our facility.Does not include mounting hardware.All items ship from High Point, North Carolina.