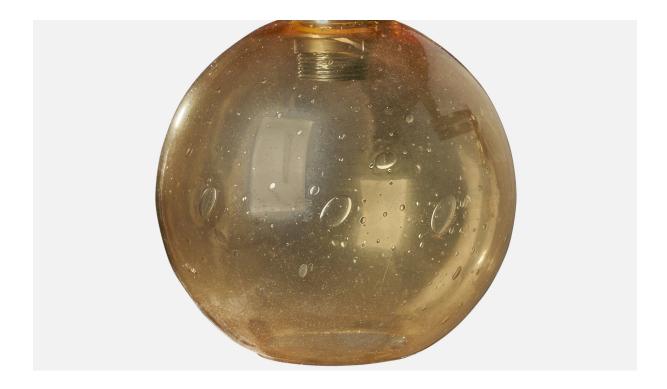

## Goffredo Reggiani, Adjustable Wall Light, Brass, Glass, Italy, 1970s

| Price:       | \$2,200.00                                                           |
|--------------|----------------------------------------------------------------------|
| Inventory #: | 9580                                                                 |
| Dimensions:  | 12.25 in x 7.5 in x 6.5 in                                           |
| Title:       | Goffredo Reggiani, Adjustable Wall Light, Brass, Glass, Italy, 1970s |

## **Product Description**

An adjustable brass and glass wall light designed and produced by Goffredo Reggiani Fully Expanded Dimensions (inches): 12.25" H x 7.5" W x 35.5" D Fully Collapsed Dimensions (inches): 12.25" H x 7.5" W x 6.5" D Bulb Specifications: E-26 Bulb Number of Sockets: 1 All lighting will be converted for US usage. We are unable to confirm that any electrical item meets UL-Listing standards at our facility.Does not include mounting hardware.All items ship from High Point, North Carolina.