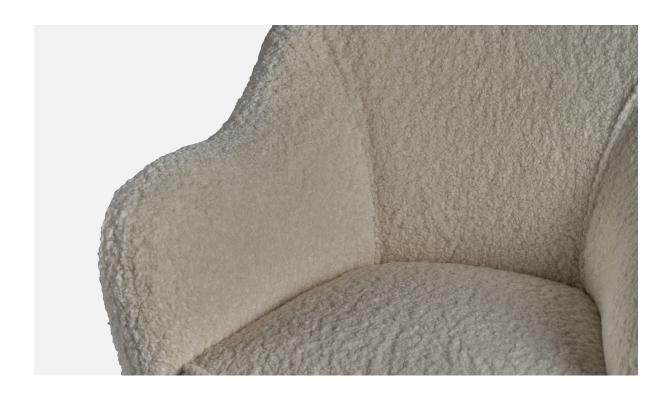

## Danish Designer, Lounge Chair, Wood, Bouclé Fabric, Denmark, 1940s

| Title:       | Danish Designer, Lounge Chair, Wood, Bouclé Fabric, Denmark, 1940s |
|--------------|--------------------------------------------------------------------|
| Dimensions:  | 27.0 in x 29.0 in x 31.0 in                                        |
| Inventory #: | 9606                                                               |
| Price:       | \$8,400.00                                                         |

## **Product Description**

A white bouclé fabric and dark-stained wood lounge chair, designed and produced in Denmark, 1940s. 15" seat height All upholstered furniture can be reupholstered upon request for an additional fee. Lead times will be an additional 1-3 weeks from receipt of fabric. Please email info@prbcollection.com to request a quote and coordinate reupholstery.