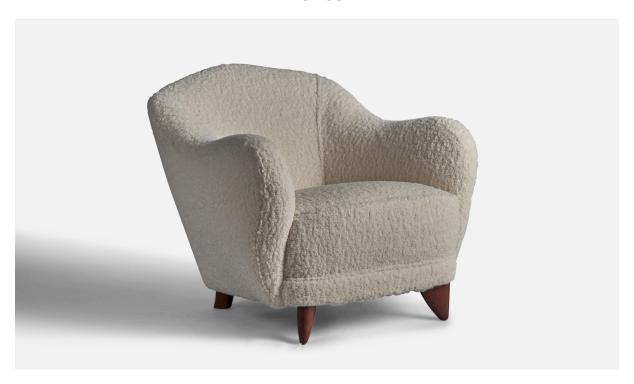

## Danish Designer, Lounge Chair, Wood, Bouclé Fabric, Denmark, 1940s

| Title:       | Danish Designer, Lounge Chair, Wood, Bouclé Fabric, Denmark, 1940s |
|--------------|--------------------------------------------------------------------|
| Dimensions:  | 27.0 in x 29.0 in x 31.0 in                                        |
| Inventory #: | 9606                                                               |
| Price:       | \$8,400.00                                                         |

## **Product Description**

A white bouclé fabric and dark-stained wood lounge chair, designed and produced in Denmark, 1940s. 15" seat height All upholstered furniture can be reupholstered upon request for an additional fee. Lead times will be an additional 1-3 weeks from receipt of fabric. Please email info@prbcollection.com to request a quote and coordinate reupholstery.