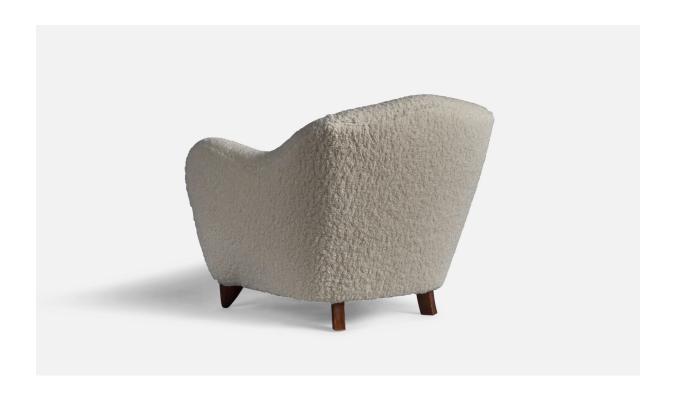

## Danish Designer, Lounge Chair, Wood, Bouclé Fabric, Denmark, 1940s

| Title:       | Danish Designer, Lounge Chair, Wood, Bouclé Fabric, Denmark, 1940s |
|--------------|--------------------------------------------------------------------|
| Dimensions:  | 27.0 in x 29.0 in x 31.0 in                                        |
| Inventory #: | 9606                                                               |
| Price:       | \$8,400.00                                                         |

## **Product Description**

A white bouclé fabric and dark-stained wood lounge chair, designed and produced in Denmark, 1940s. 15" seat height All upholstered furniture can be reupholstered upon request for an additional fee. Lead times will be an additional 1-3 weeks from receipt of fabric. Please email info@prbcollection.com to request a quote and coordinate reupholstery.