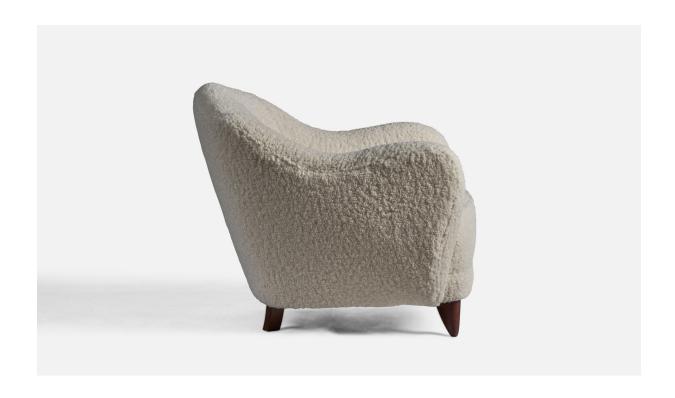

## Danish Designer, Lounge Chair, Wood, Bouclé Fabric, Denmark, 1940s

| Title:       | Danish Designer, Lounge Chair, Wood, Bouclé Fabric, Denmark, 1940s |
|--------------|--------------------------------------------------------------------|
| Dimensions:  | 27.0 in x 29.0 in x 31.0 in                                        |
| Inventory #: | 9606                                                               |
| Price:       | \$8,400.00                                                         |

## **Product Description**

A white bouclé fabric and dark-stained wood lounge chair, designed and produced in Denmark, 1940s. 15" seat height All upholstered furniture can be reupholstered upon request for an additional fee. Lead times will be an additional 1-3 weeks from receipt of fabric. Please email info@prbcollection.com to request a quote and coordinate reupholstery.