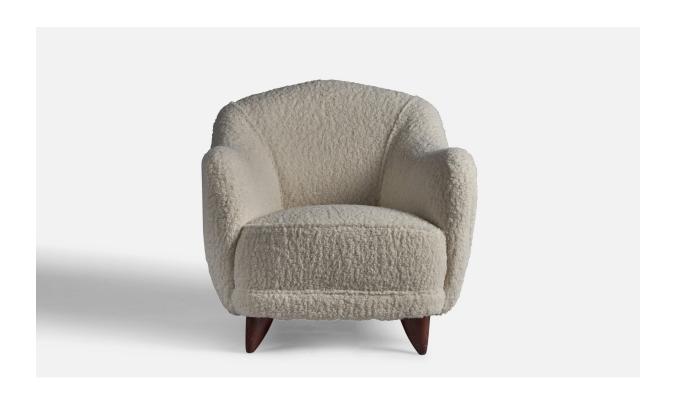

## Danish Designer, Lounge Chair, Wood, Bouclé Fabric, Denmark, 1940s

| Title:       | Danish Designer, Lounge Chair, Wood, Bouclé Fabric, Denmark, 1940s |
|--------------|--------------------------------------------------------------------|
| Dimensions:  | 27.0 in x 29.0 in x 31.0 in                                        |
| Inventory #: | 9606                                                               |
| Price:       | \$8,400.00                                                         |

## **Product Description**

A white bouclé fabric and dark-stained wood lounge chair, designed and produced in Denmark, 1940s. 15" seat height All upholstered furniture can be reupholstered upon request for an additional fee. Lead times will be an additional 1-3 weeks from receipt of fabric. Please email info@prbcollection.com to request a quote and coordinate reupholstery.