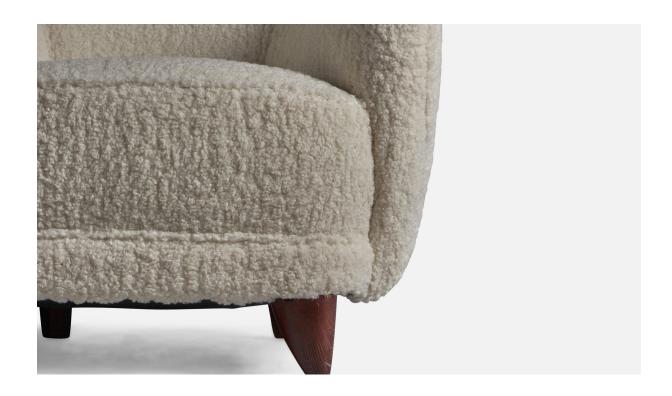

## Danish Designer, Lounge Chair, Wood, Bouclé Fabric, Denmark, 1940s

| Title:       | Danish Designer, Lounge Chair, Wood, Bouclé Fabric, Denmark, 1940s |
|--------------|--------------------------------------------------------------------|
| Dimensions:  | 27.0 in x 29.0 in x 31.0 in                                        |
| Inventory #: | 9606                                                               |
| Price:       | \$8,400.00                                                         |

## **Product Description**

A white bouclé fabric and dark-stained wood lounge chair, designed and produced in Denmark, 1940s. 15" seat height All upholstered furniture can be reupholstered upon request for an additional fee. Lead times will be an additional 1-3 weeks from receipt of fabric. Please email info@prbcollection.com to request a quote and coordinate reupholstery.