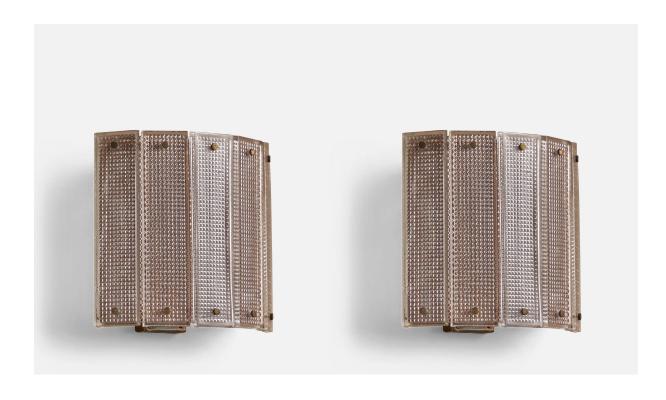

## Carl Fagerlund, Wall Lights, Brass, Glass, Sweden, 1960s

| Title:       | Carl Fagerlund, Wall Lights, Brass, Glass, Sweden, 1960s |
|--------------|----------------------------------------------------------|
| Dimensions:  | 7.75 in x 8.25 in x 4.75 in                              |
| Inventory #: | 9613                                                     |
| Price:       | \$1,900.00                                               |

## **Product Description**

A pair of glass and brass wall lights designed by Carl Fagerlund and produced by Orrefors, Sweden, 1960s. Overall Dimensions (inches): 7.75" H x 8.25" W x 4.75" D Bulb Specifications: E-26 Bulb Number of Sockets: 1 All lighting will be converted for US usage. We are unable to confirm that any electrical item meets UL-Listing standards at our facility.Does not include mounting hardware.