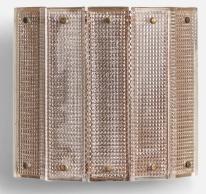

## Carl Fagerlund, Wall Lights, Brass, Glass, Sweden, 1960s

| Title:       | Carl Fagerlund, Wall Lights, Brass, Glass, Sweden, 1960s |
|--------------|----------------------------------------------------------|
| Dimensions:  | 7.75 in x 8.25 in x 4.75 in                              |
| Inventory #: | 9613                                                     |
| Price:       | \$1,900.00                                               |

## **Product Description**

A pair of glass and brass wall lights designed by Carl Fagerlund and produced by Orrefors, Sweden, 1960s. Overall Dimensions (inches): 7.75" H x 8.25" W x 4.75" D Bulb Specifications: E-26 Bulb Number of Sockets: 1 All lighting will be converted for US usage. We are unable to confirm that any electrical item meets UL-Listing standards at our facility.Does not include mounting hardware.