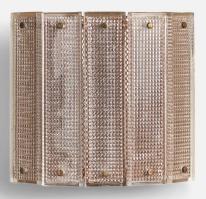

## Carl Fagerlund, Wall Lights, Brass, Glass, Sweden, 1960s

| Title:       | Carl Fagerlund, Wall Lights, Brass, Glass, Sweden, 1960s |
|--------------|----------------------------------------------------------|
| Dimensions:  | 7.75 in x 8.25 in x 4.75 in                              |
| Inventory #: | 9613                                                     |
| Price:       | \$1,900.00                                               |

## **Product Description**

A pair of glass and brass wall lights designed by Carl Fagerlund and produced by Orrefors, Sweden, 1960s. Overall Dimensions (inches): 7.75" H x 8.25" W x 4.75" D Bulb Specifications: E-26 Bulb Number of Sockets: 1 All lighting will be converted for US usage. We are unable to confirm that any electrical item meets UL-Listing standards at our facility.Does not include mounting hardware.