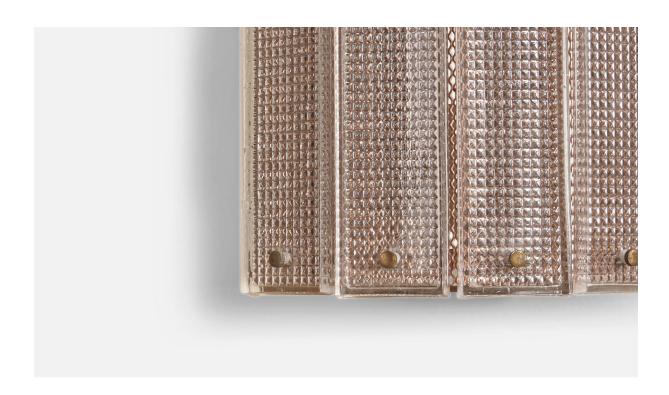

## Carl Fagerlund, Wall Lights, Brass, Glass, Sweden, 1960s

| Title:       | Carl Fagerlund, Wall Lights, Brass, Glass, Sweden, 1960s |
|--------------|----------------------------------------------------------|
| Dimensions:  | 7.75 in x 8.25 in x 4.75 in                              |
| Inventory #: | 9613                                                     |
| Price:       | \$1,900.00                                               |

## **Product Description**

A pair of glass and brass wall lights designed by Carl Fagerlund and produced by Orrefors, Sweden, 1960s. Overall Dimensions (inches): 7.75" H x 8.25" W x 4.75" D Bulb Specifications: E-26 Bulb Number of Sockets: 1 All lighting will be converted for US usage. We are unable to confirm that any electrical item meets UL-Listing standards at our facility.Does not include mounting hardware.