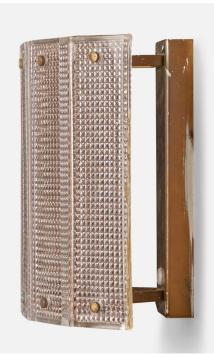

## Carl Fagerlund, Wall Lights, Brass, Glass, Sweden, 1960s

| Title:       | Carl Fagerlund, Wall Lights, Brass, Glass, Sweden, 1960s |
|--------------|----------------------------------------------------------|
| Dimensions:  | 7.75 in x 8.25 in x 4.75 in                              |
| Inventory #: | 9613                                                     |
| Price:       | \$1,900.00                                               |

## **Product Description**

A pair of glass and brass wall lights designed by Carl Fagerlund and produced by Orrefors, Sweden, 1960s. Overall Dimensions (inches): 7.75" H x 8.25" W x 4.75" D Bulb Specifications: E-26 Bulb Number of Sockets: 1 All lighting will be converted for US usage. We are unable to confirm that any electrical item meets UL-Listing standards at our facility.Does not include mounting hardware.