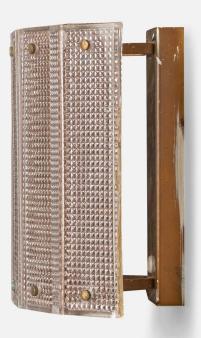

## Carl Fagerlund, Wall Lights, Brass, Glass, Sweden, 1960s

| Title:       | Carl Fagerlund, Wall Lights, Brass, Glass, Sweden, 1960s |
|--------------|----------------------------------------------------------|
| Dimensions:  | 7.75 in x 8.25 in x 4.75 in                              |
| Inventory #: | 9613                                                     |
| Price:       | \$1,900.00                                               |

## **Product Description**

A pair of glass and brass wall lights designed by Carl Fagerlund and produced by Orrefors, Sweden, 1960s. Overall Dimensions (inches): 7.75" H x 8.25" W x 4.75" D Bulb Specifications: E-26 Bulb Number of Sockets: 1 All lighting will be converted for US usage. We are unable to confirm that any electrical item meets UL-Listing standards at our facility.Does not include mounting hardware.