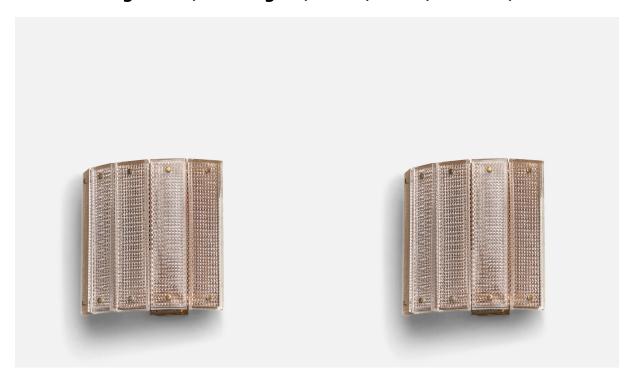

## Carl Fagerlund, Wall Lights, Brass, Glass, Sweden, 1960s

| Title:       | Carl Fagerlund, Wall Lights, Brass, Glass, Sweden, 1960s |
|--------------|----------------------------------------------------------|
| Dimensions:  | 7.75 in x 8.25 in x 4.75 in                              |
| Inventory #: | 9613                                                     |
| Price:       | \$1,900.00                                               |

## **Product Description**

A pair of glass and brass wall lights designed by Carl Fagerlund and produced by Orrefors, Sweden, 1960s. Overall Dimensions (inches): 7.75" H x 8.25" W x 4.75" D Bulb Specifications: E-26 Bulb Number of Sockets: 1 All lighting will be converted for US usage. We are unable to confirm that any electrical item meets UL-Listing standards at our facility.Does not include mounting hardware.