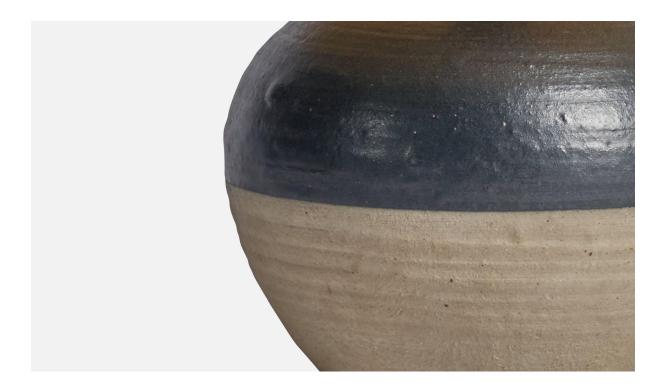

## Danish Designer, Table Lamp, Stoneware, Denmark, 1960s

| Title:       | Danish Designer, Table Lamp, Stoneware, Denmark, 1960s |
|--------------|--------------------------------------------------------|
| Dimensions:  | 7.0 in x 5.25 in                                       |
| Inventory #: | 9625                                                   |
| Price:       | \$1,300.00                                             |

## **Product Description**

A black and grey-glazed stoneware and fabric table lamp, designed and produced in Denmark, 1960s. Dimensions of Lamp (inches): 7" x 5.25" Diameter Overall Dimensions (inches): 11" H x 8" W x 8" D Dimensions of Shade (inches): 4" T x 8" B x 5.25" H Bulb Specifications: E-14 Bulb Number of Sockets: 1 Sold without lampshade All lighting will be converted for US usage. We are unable to confirm that any electrical item meets UL-Listing standards at our facility. All items ship from High Point, North Carolina.