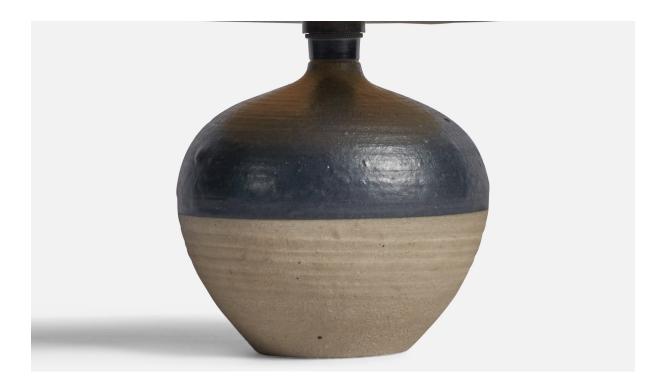

## Danish Designer, Table Lamp, Stoneware, Denmark, 1960s

| Title:       | Danish Designer, Table Lamp, Stoneware, Denmark, 1960s |
|--------------|--------------------------------------------------------|
| Dimensions:  | 7.0 in x 5.25 in                                       |
| Inventory #: | 9625                                                   |
| Price:       | \$1,300.00                                             |

## **Product Description**

A black and grey-glazed stoneware and fabric table lamp, designed and produced in Denmark, 1960s. Dimensions of Lamp (inches): 7" x 5.25" Diameter Overall Dimensions (inches): 11" H x 8" W x 8" D Dimensions of Shade (inches): 4" T x 8" B x 5.25" H Bulb Specifications: E-14 Bulb Number of Sockets: 1 Sold without lampshade All lighting will be converted for US usage. We are unable to confirm that any electrical item meets UL-Listing standards at our facility. All items ship from High Point, North Carolina.