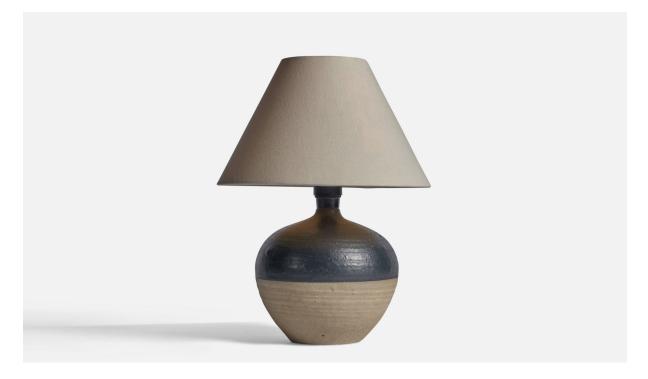

## Danish Designer, Table Lamp, Stoneware, Denmark, 1960s

| Title:       | Danish Designer, Table Lamp, Stoneware, Denmark, 1960s |
|--------------|--------------------------------------------------------|
| Dimensions:  | 7.0 in x 5.25 in                                       |
| Inventory #: | 9625                                                   |
| Price:       | \$1,300.00                                             |

## **Product Description**

A black and grey-glazed stoneware and fabric table lamp, designed and produced in Denmark, 1960s. Dimensions of Lamp (inches): 7" x 5.25" Diameter Overall Dimensions (inches): 11" H x 8" W x 8" D Dimensions of Shade (inches): 4" T x 8" B x 5.25" H Bulb Specifications: E-14 Bulb Number of Sockets: 1 Sold without lampshade All lighting will be converted for US usage. We are unable to confirm that any electrical item meets UL-Listing standards at our facility. All items ship from High Point, North Carolina.