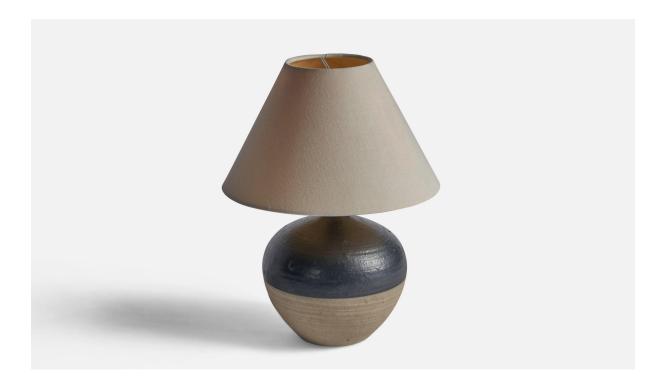

## **Product Description**

A black and grey-glazed stoneware and fabric table lamp, designed and produced in Denmark, 1960s. Dimensions of Lamp (inches): 7" x 5.25" Diameter Overall Dimensions (inches): 11" H x 8" W x 8" D Dimensions of Shade (inches): 4" T x 8" B x 5.25" H Bulb Specifications: E-14 Bulb Number of Sockets: 1 Sold without lampshade All lighting will be converted for US usage. We are unable to confirm that any electrical item meets UL-Listing standards at our facility. All items ship from High Point, North Carolina.