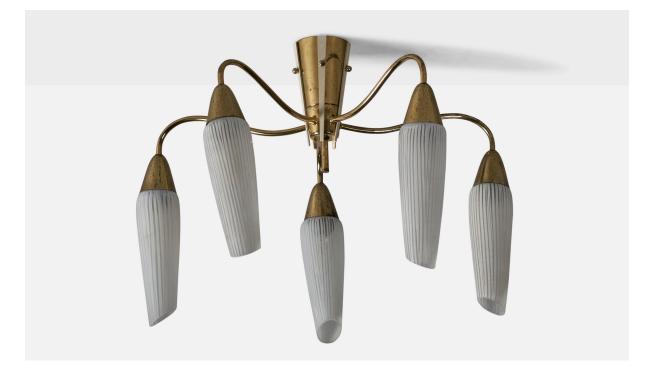

## Swedish Designer, Chandelier, Brass, Glass, Sweden, 1950s

| Title:       | Swedish Designer, Chandelier, Brass, Glass, Sweden, 1950s |
|--------------|-----------------------------------------------------------|
| Dimensions:  | 15.0 in x 20.0 in x 20.0 in                               |
| Inventory #: | 9637                                                      |
| Price:       | \$3,900.00                                                |

## **Product Description**

A five-armed brass and glass chandelier, designed and produced in Sweden, 1950s. Overall Dimensions (inches): 15" H x 20" Diameter Canopy Dimensions (inches): 7.25" H x 3" Diameter No stem. Bulb Specifications: E-14 Bulb Number of Sockets: 5 All lighting will be converted for US usage. We are unable to confirm that any electrical item meets UL-Listing standards at our facility. All items ship from High Point, North Carolina.