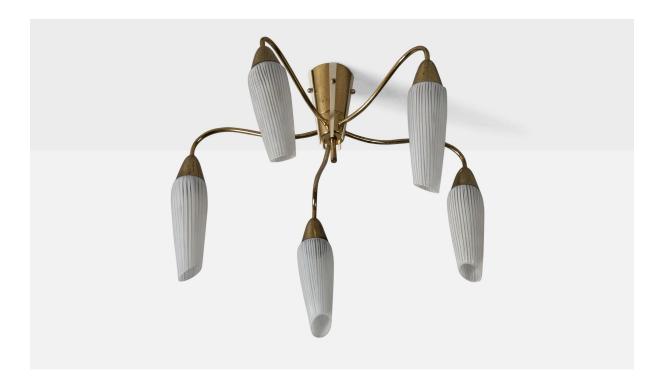

## Swedish Designer, Chandelier, Brass, Glass, Sweden, 1950s

| Title:       | Swedish Designer, Chandelier, Brass, Glass, Sweden, 1950s |
|--------------|-----------------------------------------------------------|
| Dimensions:  | 15.0 in x 20.0 in x 20.0 in                               |
| Inventory #: | 9637                                                      |
| Price:       | \$3,900.00                                                |

## **Product Description**

A five-armed brass and glass chandelier, designed and produced in Sweden, 1950s. Overall Dimensions (inches): 15" H x 20" Diameter Canopy Dimensions (inches): 7.25" H x 3" Diameter No stem. Bulb Specifications: E-14 Bulb Number of Sockets: 5 All lighting will be converted for US usage. We are unable to confirm that any electrical item meets UL-Listing standards at our facility. All items ship from High Point, North Carolina.