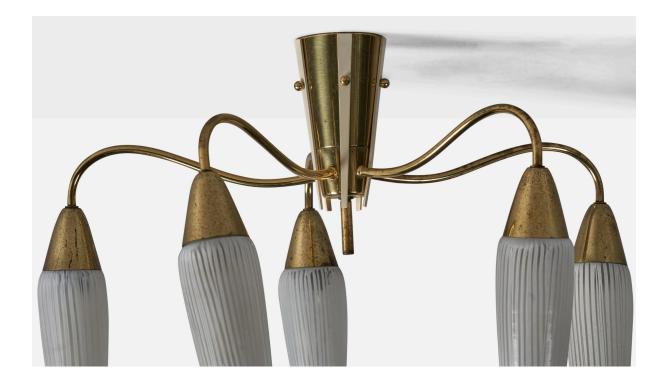

## Swedish Designer, Chandelier, Brass, Glass, Sweden, 1950s

| Title:       | Swedish Designer, Chandelier, Brass, Glass, Sweden, 1950s |
|--------------|-----------------------------------------------------------|
| Dimensions:  | 15.0 in x 20.0 in x 20.0 in                               |
| Inventory #: | 9637                                                      |
| Price:       | \$3,900.00                                                |

## **Product Description**

A five-armed brass and glass chandelier, designed and produced in Sweden, 1950s. Overall Dimensions (inches): 15" H x 20" Diameter Canopy Dimensions (inches): 7.25" H x 3" Diameter No stem. Bulb Specifications: E-14 Bulb Number of Sockets: 5 All lighting will be converted for US usage. We are unable to confirm that any electrical item meets UL-Listing standards at our facility. All items ship from High Point, North Carolina.