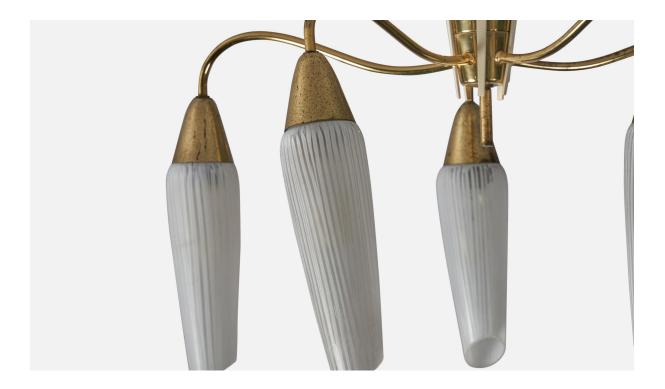

## Swedish Designer, Chandelier, Brass, Glass, Sweden, 1950s

| Title:       | Swedish Designer, Chandelier, Brass, Glass, Sweden, 1950s |
|--------------|-----------------------------------------------------------|
| Dimensions:  | 15.0 in x 20.0 in x 20.0 in                               |
| Inventory #: | 9637                                                      |
| Price:       | \$3,900.00                                                |

## **Product Description**

A five-armed brass and glass chandelier, designed and produced in Sweden, 1950s. Overall Dimensions (inches): 15" H x 20" Diameter Canopy Dimensions (inches): 7.25" H x 3" Diameter No stem. Bulb Specifications: E-14 Bulb Number of Sockets: 5 All lighting will be converted for US usage. We are unable to confirm that any electrical item meets UL-Listing standards at our facility. All items ship from High Point, North Carolina.