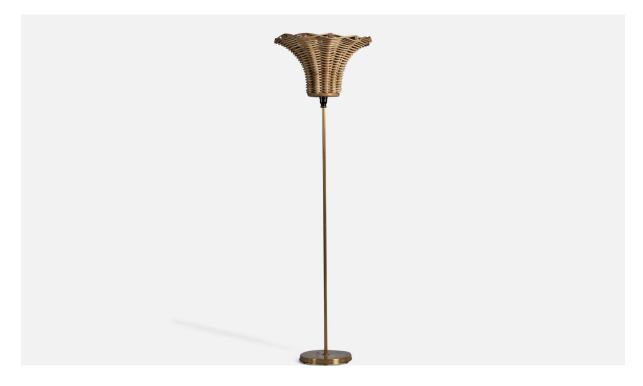

## Swedish Designer, Floor Lamp, Brass, Bamboo, Rattan, Sweden, 1940s

| Title:       | Swedish Designer, Floor Lamp, Brass, Bamboo, Rattan, Sweden, 1940s |
|--------------|--------------------------------------------------------------------|
| Dimensions:  | 61.0 in x 18.0 in                                                  |
| Inventory #: | 9652                                                               |
| Price:       | \$5,800.00                                                         |

## **Product Description**

A brass and rattan floor lamp, designed and produced in Sweden, 1940s. Overall Dimensions (inches): 61" H x 18" Diameter Bulb Specifications: E-26 Bulb Number of Sockets: 1 Sold with lampshade. All lighting will be converted for US usage. We are unable to confirm that any electrical item meets UL-Listing standards at our facility. All items ship from High Point, North Carolina.