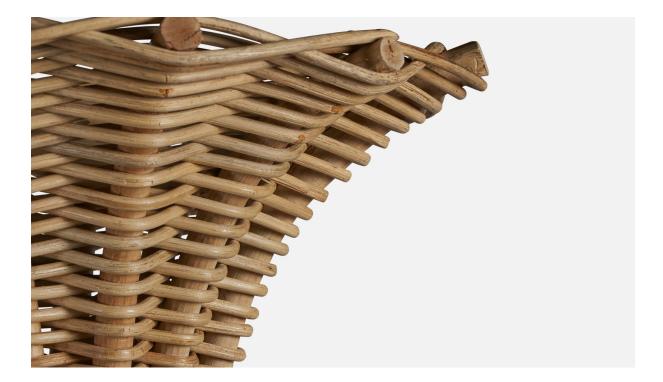

## Swedish Designer, Floor Lamp, Brass, Bamboo, Rattan, Sweden, 1940s

| Title:       | Swedish Designer, Floor Lamp, Brass, Bamboo, Rattan, Sweden, 1940s |
|--------------|--------------------------------------------------------------------|
| Dimensions:  | 61.0 in x 18.0 in                                                  |
| Inventory #: | 9652                                                               |
| Price:       | \$5,800.00                                                         |

## **Product Description**

A brass and rattan floor lamp, designed and produced in Sweden, 1940s. Overall Dimensions (inches): 61" H x 18" Diameter Bulb Specifications: E-26 Bulb Number of Sockets: 1 Sold with lampshade. All lighting will be converted for US usage. We are unable to confirm that any electrical item meets UL-Listing standards at our facility. All items ship from High Point, North Carolina.