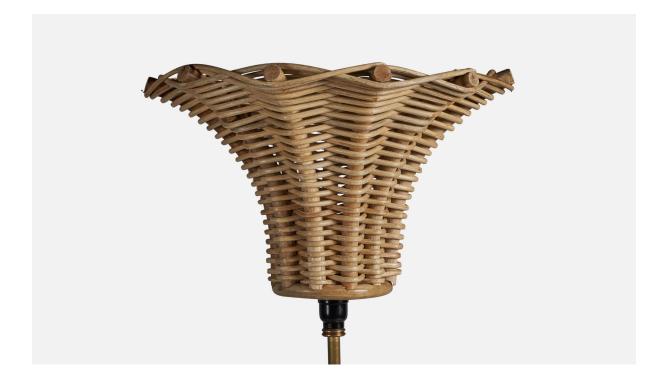

## Swedish Designer, Floor Lamp, Brass, Bamboo, Rattan, Sweden, 1940s

| Title:       | Swedish Designer, Floor Lamp, Brass, Bamboo, Rattan, Sweden, 1940s |
|--------------|--------------------------------------------------------------------|
| Dimensions:  | 61.0 in x 18.0 in                                                  |
| Inventory #: | 9652                                                               |
| Price:       | \$5,800.00                                                         |

## **Product Description**

A brass and rattan floor lamp, designed and produced in Sweden, 1940s. Overall Dimensions (inches): 61" H x 18" Diameter Bulb Specifications: E-26 Bulb Number of Sockets: 1 Sold with lampshade. All lighting will be converted for US usage. We are unable to confirm that any electrical item meets UL-Listing standards at our facility. All items ship from High Point, North Carolina.