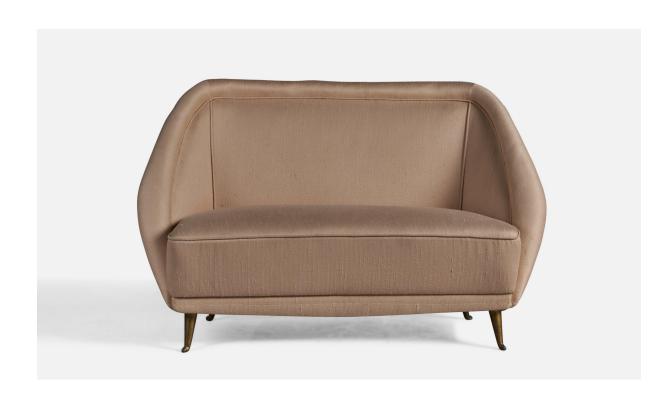

## ISA Bergamo, Settee, Brass, Fabric, Italy, 1950s

| Price:       | \$8,900.00                                       |
|--------------|--------------------------------------------------|
| Inventory #: | 9653                                             |
| Dimensions:  | 30.0 in x 48.5 in x 31.0 in                      |
| Title:       | ISA Bergamo, Settee, Brass, Fabric, Italy, 1950s |

## **Product Description**

A brass and light beige fabric settee, designed and produced by ISA Bergamo, Italy, 1950s. 14.5" seat height Condition: Vintage fabric in fair condition. All upholstered furniture can be reupholstered upon request for an additional fee. Lead times will be an additional 1-3 weeks from receipt of fabric. Please email info@prbcollection.com to request a quote and coordinate reupholstery.