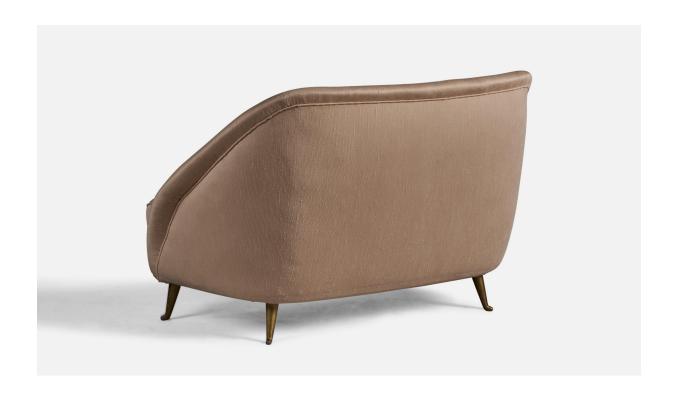

## ISA Bergamo, Settee, Brass, Fabric, Italy, 1950s

| Price:       | \$8,900.00                                       |
|--------------|--------------------------------------------------|
| Inventory #: | 9653                                             |
| Dimensions:  | 30.0 in x 48.5 in x 31.0 in                      |
| Title:       | ISA Bergamo, Settee, Brass, Fabric, Italy, 1950s |

## **Product Description**

A brass and light beige fabric settee, designed and produced by ISA Bergamo, Italy, 1950s. 14.5" seat height Condition: Vintage fabric in fair condition. All upholstered furniture can be reupholstered upon request for an additional fee. Lead times will be an additional 1-3 weeks from receipt of fabric. Please email info@prbcollection.com to request a quote and coordinate reupholstery.