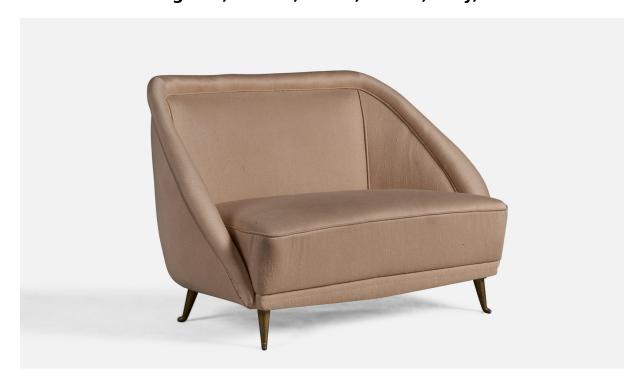

## ISA Bergamo, Settee, Brass, Fabric, Italy, 1950s

| Price:       | \$8,900.00                                       |
|--------------|--------------------------------------------------|
| Inventory #: | 9653                                             |
| Dimensions:  | 30.0 in x 48.5 in x 31.0 in                      |
| Title:       | ISA Bergamo, Settee, Brass, Fabric, Italy, 1950s |

## **Product Description**

A brass and light beige fabric settee, designed and produced by ISA Bergamo, Italy, 1950s. 14.5" seat height Condition: Vintage fabric in fair condition. All upholstered furniture can be reupholstered upon request for an additional fee. Lead times will be an additional 1-3 weeks from receipt of fabric. Please email info@prbcollection.com to request a quote and coordinate reupholstery.