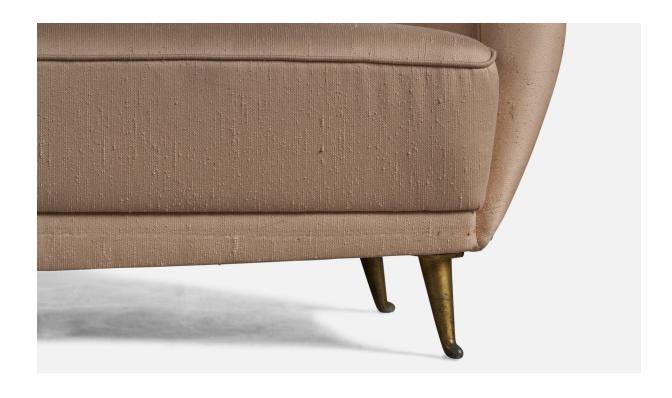

## **Product Description**

A brass and light beige fabric settee, designed and produced by ISA Bergamo, Italy, 1950s. 14.5" seat height Condition: Vintage fabric in fair condition. All upholstered furniture can be reupholstered upon request for an additional fee. Lead times will be an additional 1-3 weeks from receipt of fabric. Please email info@prbcollection.com to request a quote and coordinate reupholstery.