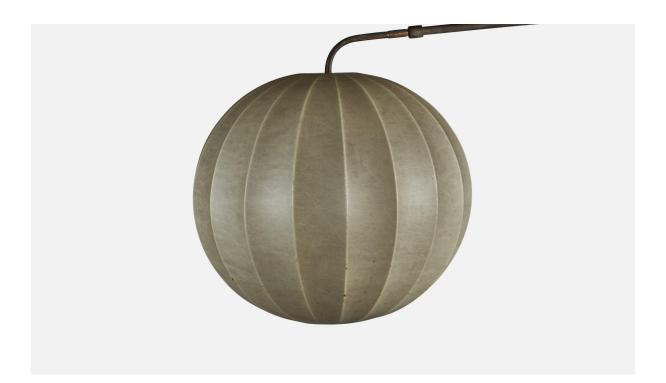

## **Product Description**

A sizeable adjustable glass, brass and resin floor lamp, design attributed to Angelo Lelii, production attributed to Arredoluce, Italy, 1940s. Overall Dimensions (inches): 76" H x 20" W x 54" D Bulb Specifications: E-26 Bulb Number of Sockets: 1 Condition: Very dramatic patina and oxidation to brass. Slant present to adjustable arm. Sold with lampshade. All lighting will be converted for US usage. We are unable to confirm that any electrical item meets UL-Listing standards at our facility. All items ship from High Point, North Carolina.