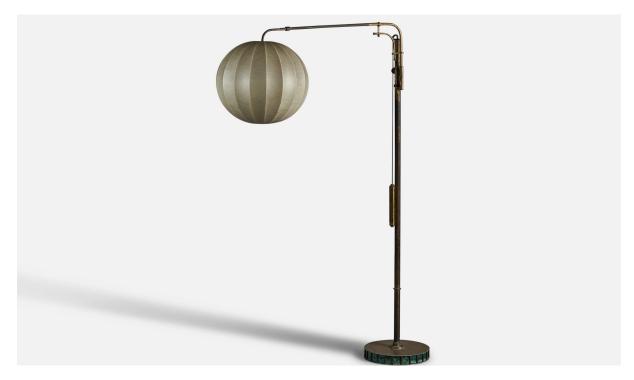

## **Product Description**

A sizeable adjustable glass, brass and resin floor lamp, design attributed to Angelo Lelii, production attributed to Arredoluce, Italy, 1940s. Overall Dimensions (inches): 76" H x 20" W x 54" D Bulb Specifications: E-26 Bulb Number of Sockets: 1 Condition: Very dramatic patina and oxidation to brass. Slant present to adjustable arm. Sold with lampshade. All lighting will be converted for US usage. We are unable to confirm that any electrical item meets UL-Listing standards at our facility. All items ship from High Point, North Carolina.