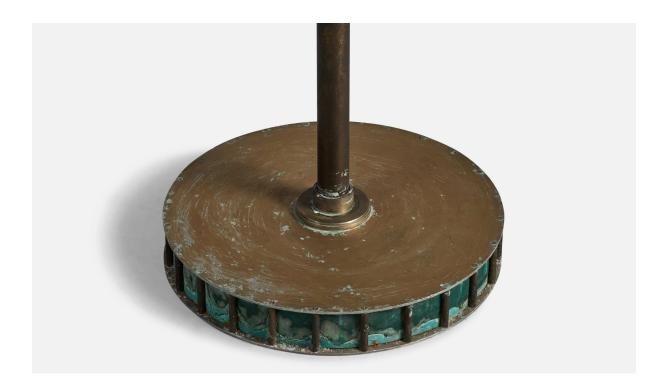

## **Product Description**

A sizeable adjustable glass, brass and resin floor lamp, design attributed to Angelo Lelii, production attributed to Arredoluce, Italy, 1940s. Overall Dimensions (inches): 76" H x 20" W x 54" D Bulb Specifications: E-26 Bulb Number of Sockets: 1 Condition: Very dramatic patina and oxidation to brass. Slant present to adjustable arm. Sold with lampshade. All lighting will be converted for US usage. We are unable to confirm that any electrical item meets UL-Listing standards at our facility. All items ship from High Point, North Carolina.