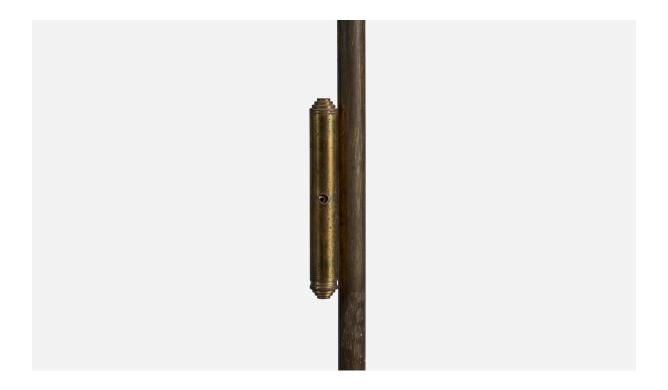

## **Product Description**

A sizeable adjustable glass, brass and resin floor lamp, design attributed to Angelo Lelii, production attributed to Arredoluce, Italy, 1940s. Overall Dimensions (inches): 76" H x 20" W x 54" D Bulb Specifications: E-26 Bulb Number of Sockets: 1 Condition: Very dramatic patina and oxidation to brass. Slant present to adjustable arm. Sold with lampshade. All lighting will be converted for US usage. We are unable to confirm that any electrical item meets UL-Listing standards at our facility. All items ship from High Point, North Carolina.