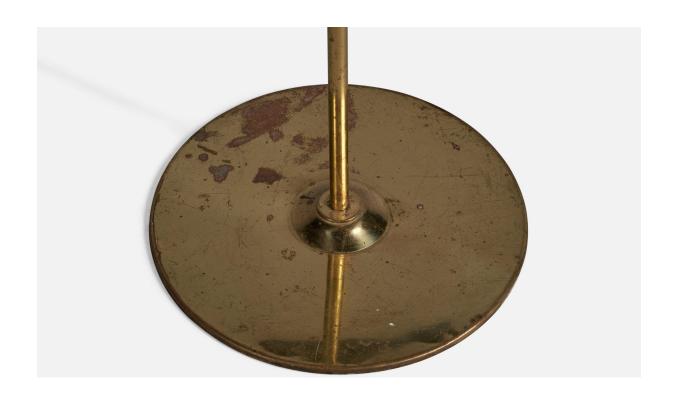

## **Product Description**

An adjustable brass, pine and moulded pine veneer floor lamp, designed by Hans-Agne Jakobsson, Sweden, 1970s. Overall Dimensions (inches): 59.75" H x 13" W x 26.5" D Bulb Specifications: E-26 Bulb Number of Sockets: 1 Condition: Lampshade assorted with base, both designed by Hans-Agne Jakobsson. Sold with lampshade. All lighting will be converted for US usage. We are unable to confirm that any electrical item meets UL-Listing standards at our facility. All items ship from High Point, North Carolina.