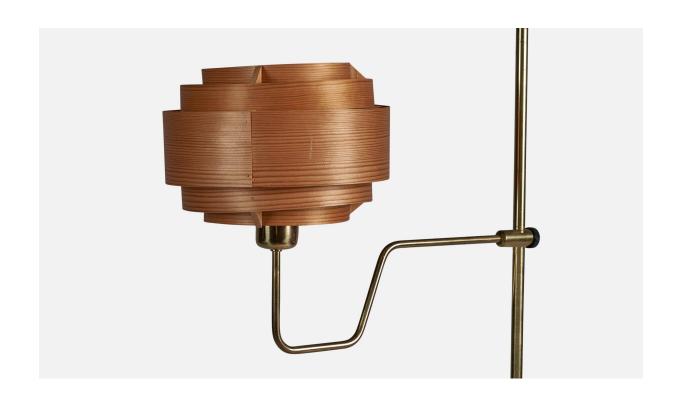

## Hans-Agne Jakobsson, Adjustable Floor Lamp, Brass, Pine, Sweden, 1970s

| Title:       | Hans-Agne Jakobsson, Adjustable Floor Lamp, Brass, Pine, Sweden, 1970s |
|--------------|------------------------------------------------------------------------|
| Dimensions:  | 59.75 in x 13.0 in x 26.5 in                                           |
| Inventory #: | 9687                                                                   |
| Price:       | \$7,400.00                                                             |

## **Product Description**

An adjustable brass, pine and moulded pine veneer floor lamp, designed by Hans-Agne Jakobsson, Sweden, 1970s. Overall Dimensions (inches): 59.75" H x 13" W x 26.5" D Bulb Specifications: E-26 Bulb Number of Sockets: 1 Condition: Lampshade assorted with base, both designed by Hans-Agne Jakobsson. Sold with lampshade. All lighting will be converted for US usage. We are unable to confirm that any electrical item meets UL-Listing standards at our facility. All items ship from High Point, North Carolina.