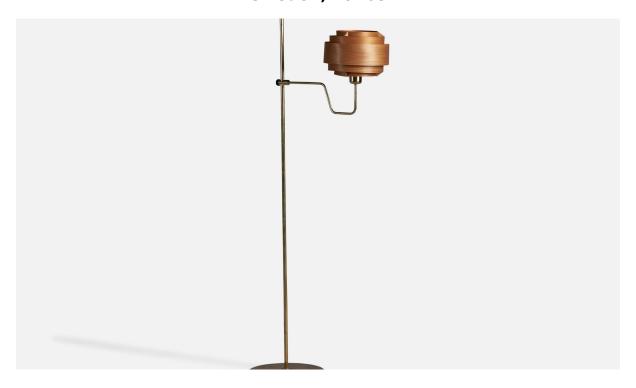

## Hans-Agne Jakobsson, Adjustable Floor Lamp, Brass, Pine, Sweden, 1970s

| Title:       | Hans-Agne Jakobsson, Adjustable Floor Lamp, Brass, Pine, Sweden, 1970s |
|--------------|------------------------------------------------------------------------|
| Dimensions:  | 59.75 in x 13.0 in x 26.5 in                                           |
| Inventory #: | 9687                                                                   |
| Price:       | \$7,400.00                                                             |

## **Product Description**

An adjustable brass, pine and moulded pine veneer floor lamp, designed by Hans-Agne Jakobsson, Sweden, 1970s. Overall Dimensions (inches): 59.75" H x 13" W x 26.5" D Bulb Specifications: E-26 Bulb Number of Sockets: 1 Condition: Lampshade assorted with base, both designed by Hans-Agne Jakobsson. Sold with lampshade. All lighting will be converted for US usage. We are unable to confirm that any electrical item meets UL-Listing standards at our facility. All items ship from High Point, North Carolina.