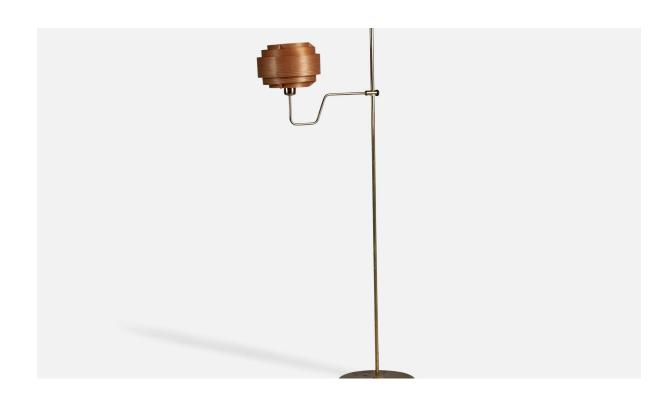

## Hans-Agne Jakobsson, Adjustable Floor Lamp, Brass, Pine, Sweden, 1970s

| Title:       | Hans-Agne Jakobsson, Adjustable Floor Lamp, Brass, Pine, Sweden, 1970s |
|--------------|------------------------------------------------------------------------|
| Dimensions:  | 59.75 in x 13.0 in x 26.5 in                                           |
| Inventory #: | 9687                                                                   |
| Price:       | \$7,400.00                                                             |

## **Product Description**

An adjustable brass, pine and moulded pine veneer floor lamp, designed by Hans-Agne Jakobsson, Sweden, 1970s. Overall Dimensions (inches): 59.75" H x 13" W x 26.5" D Bulb Specifications: E-26 Bulb Number of Sockets: 1 Condition: Lampshade assorted with base, both designed by Hans-Agne Jakobsson. Sold with lampshade. All lighting will be converted for US usage. We are unable to confirm that any electrical item meets UL-Listing standards at our facility. All items ship from High Point, North Carolina.