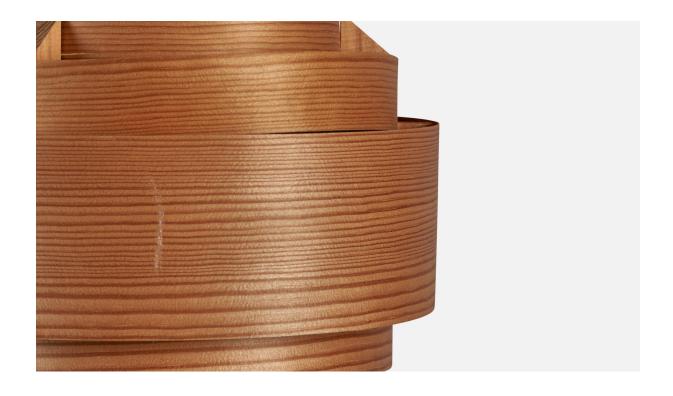

## **Product Description**

An adjustable brass, pine and moulded pine veneer floor lamp, designed by Hans-Agne Jakobsson, Sweden, 1970s. Overall Dimensions (inches): 59.75" H x 13" W x 26.5" D Bulb Specifications: E-26 Bulb Number of Sockets: 1 Condition: Lampshade assorted with base, both designed by Hans-Agne Jakobsson. Sold with lampshade. All lighting will be converted for US usage. We are unable to confirm that any electrical item meets UL-Listing standards at our facility. All items ship from High Point, North Carolina.