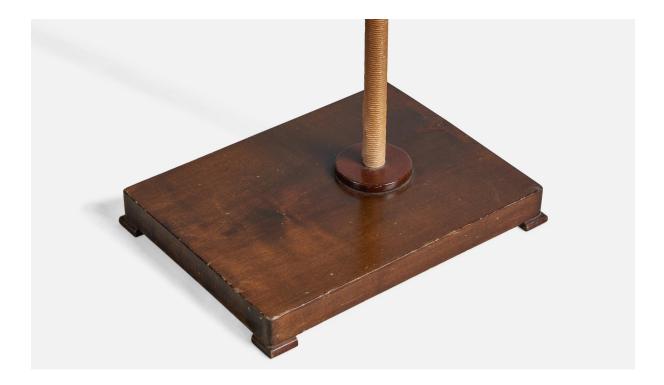

## **Product Description**

A metal, fabric, straw marquetry wood, cord floor lamp designed and produced in Sweden, 1930s. Overall Dimensions (inches): 61.5" H x 18.25" W x 34" D Bulb Specifications: E-26 Bulb Number of Sockets: 1 Sold with lampshade. All lighting will be converted for US usage. We are unable to confirm that any electrical item meets UL-Listing standards at our facility. All items ship from High Point, North Carolina.