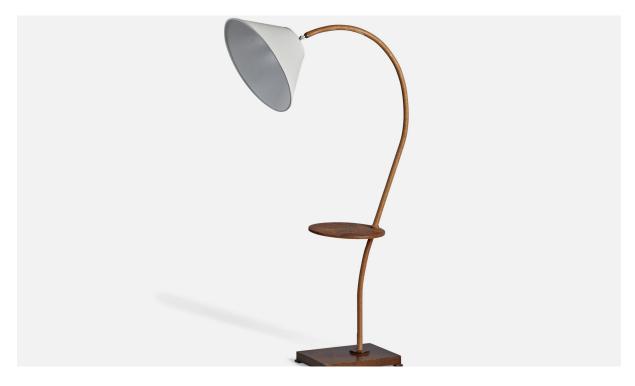

## Swedish Designer, Floor Lamp, Cord, Wood, Metal, Fabric, Sweden 1930s

| Title:       | Swedish Designer, Floor Lamp, Cord, Wood, Metal, Fabric, Sweden 1930s |
|--------------|-----------------------------------------------------------------------|
| Dimensions:  | 61.5 in x 18.25 in x 34.0 in                                          |
| Inventory #: | 9688                                                                  |
| Price:       | \$8,600.00                                                            |

## **Product Description**

A metal, fabric, straw marquetry wood, cord floor lamp designed and produced in Sweden, 1930s. Overall Dimensions (inches): 61.5" H x 18.25" W x 34" D Bulb Specifications: E-26 Bulb Number of Sockets: 1 Sold with lampshade. All lighting will be converted for US usage. We are unable to confirm that any electrical item meets UL-Listing standards at our facility. All items ship from High Point, North Carolina.