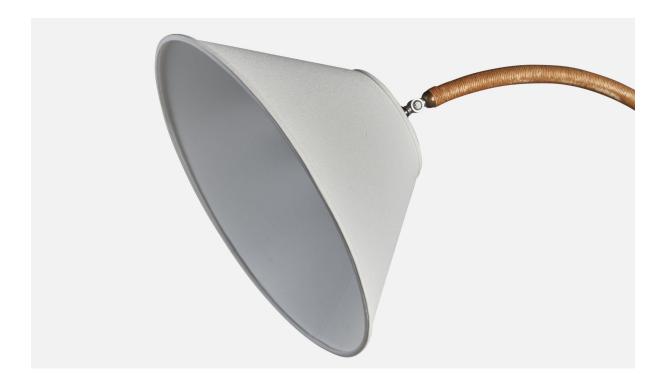

## **Product Description**

A metal, fabric, straw marquetry wood, cord floor lamp designed and produced in Sweden, 1930s. Overall Dimensions (inches): 61.5" H x 18.25" W x 34" D Bulb Specifications: E-26 Bulb Number of Sockets: 1 Sold with lampshade. All lighting will be converted for US usage. We are unable to confirm that any electrical item meets UL-Listing standards at our facility. All items ship from High Point, North Carolina.