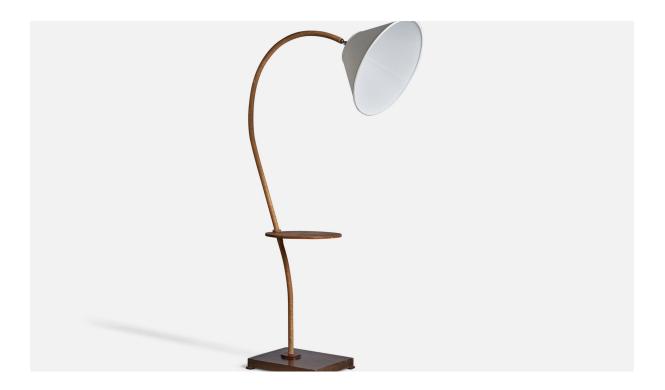

## Swedish Designer, Floor Lamp, Cord, Wood, Metal, Fabric, Sweden 1930s

| Title:       | Swedish Designer, Floor Lamp, Cord, Wood, Metal, Fabric, Sweden 1930s |
|--------------|-----------------------------------------------------------------------|
| Dimensions:  | 61.5 in x 18.25 in x 34.0 in                                          |
| Inventory #: | 9688                                                                  |
| Price:       | \$8,600.00                                                            |

## **Product Description**

A metal, fabric, straw marquetry wood, cord floor lamp designed and produced in Sweden, 1930s. Overall Dimensions (inches): 61.5" H x 18.25" W x 34" D Bulb Specifications: E-26 Bulb Number of Sockets: 1 Sold with lampshade. All lighting will be converted for US usage. We are unable to confirm that any electrical item meets UL-Listing standards at our facility. All items ship from High Point, North Carolina.