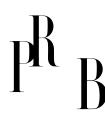

## Swedish Designer, Floor Lamp, Cord, Wood, Metal, Fabric, Sweden 1930s

| Title:       | Swedish Designer, Floor Lamp, Cord, Wood, Metal, Fabric, Sweden 1930s |
|--------------|-----------------------------------------------------------------------|
| Dimensions:  | 61.5 in x 18.25 in x 34.0 in                                          |
| Inventory #: | 9688                                                                  |
| Price:       | \$8,600.00                                                            |

## **Product Description**

A metal, fabric, straw marquetry wood, cord floor lamp designed and produced in Sweden, 1930s. Overall Dimensions (inches): 61.5" H x 18.25" W x 34" D Bulb Specifications: E-26 Bulb Number of Sockets: 1 Sold with lampshade. All lighting will be converted for US usage. We are unable to confirm that any electrical item meets UL-Listing standards at our facility. All items ship from High Point, North Carolina.