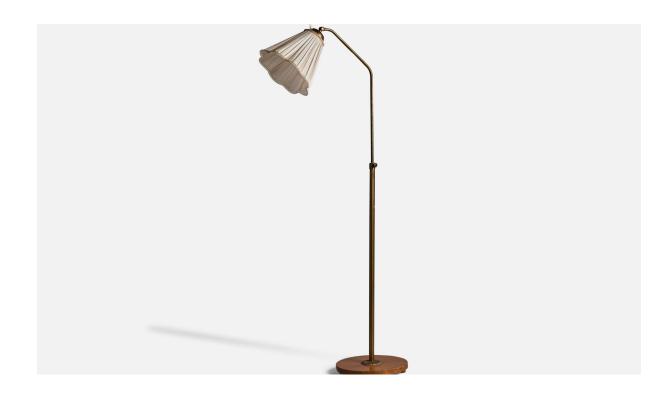

## Swedish Designer, Floor Lamp, Brass, Elm, Fabric, Sweden, 1940s

| Title:       | Swedish Designer, Floor Lamp, Brass, Elm, Fabric, Sweden, 1940s |
|--------------|-----------------------------------------------------------------|
| Dimensions:  | 57.5 in x 12.0 in x 26.0 in                                     |
| Inventory #: | 9701                                                            |
| Price:       | \$5,800.00                                                      |

## **Product Description**

A brass, elm, and beige fabric floor lamp, designed and produced in Sweden, 1940s. Overall Dimensions (inches): 57.5" H x 12" W x 26" D Bulb Specifications: E-26 Bulb Number of Sockets: 1 Sold with lampshade. All lighting will be converted for US usage. We are unable to confirm that any electrical item meets UL-Listing standards at our facility. All items ship from High Point, North Carolina.