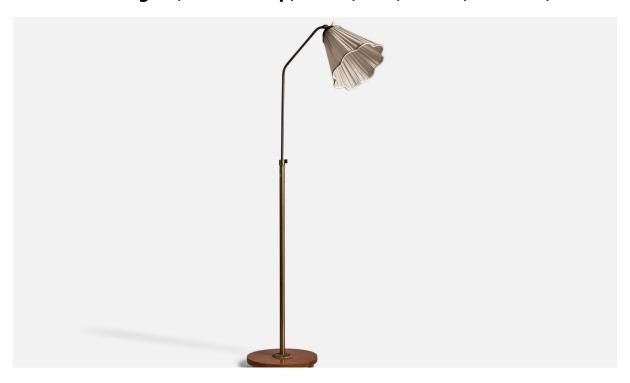

## Swedish Designer, Floor Lamp, Brass, Elm, Fabric, Sweden, 1940s

| Title:       | Swedish Designer, Floor Lamp, Brass, Elm, Fabric, Sweden, 1940s |
|--------------|-----------------------------------------------------------------|
| Dimensions:  | 57.5 in x 12.0 in x 26.0 in                                     |
| Inventory #: | 9701                                                            |
| Price:       | \$5,800.00                                                      |

## **Product Description**

A brass, elm, and beige fabric floor lamp, designed and produced in Sweden, 1940s. Overall Dimensions (inches): 57.5" H x 12" W x 26" D Bulb Specifications: E-26 Bulb Number of Sockets: 1 Sold with lampshade. All lighting will be converted for US usage. We are unable to confirm that any electrical item meets UL-Listing standards at our facility. All items ship from High Point, North Carolina.