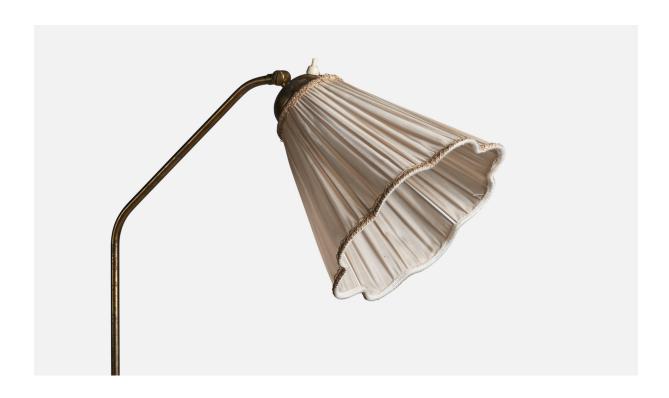

## Swedish Designer, Floor Lamp, Brass, Elm, Fabric, Sweden, 1940s

| Title:       | Swedish Designer, Floor Lamp, Brass, Elm, Fabric, Sweden, 1940s |
|--------------|-----------------------------------------------------------------|
| Dimensions:  | 57.5 in x 12.0 in x 26.0 in                                     |
| Inventory #: | 9701                                                            |
| Price:       | \$5,800.00                                                      |

## **Product Description**

A brass, elm, and beige fabric floor lamp, designed and produced in Sweden, 1940s. Overall Dimensions (inches): 57.5" H x 12" W x 26" D Bulb Specifications: E-26 Bulb Number of Sockets: 1 Sold with lampshade. All lighting will be converted for US usage. We are unable to confirm that any electrical item meets UL-Listing standards at our facility. All items ship from High Point, North Carolina.