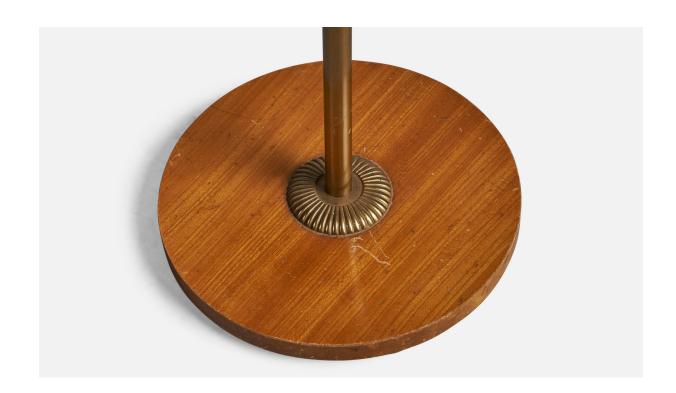

## **Product Description**

A brass, elm, and beige fabric floor lamp, designed and produced in Sweden, 1940s. Overall Dimensions (inches): 57.5" H x 12" W x 26" D Bulb Specifications: E-26 Bulb Number of Sockets: 1 Sold with lampshade. All lighting will be converted for US usage. We are unable to confirm that any electrical item meets UL-Listing standards at our facility. All items ship from High Point, North Carolina.