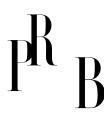

## Swedish Designer, Adjustable Floor Lamp, Brass, Fabric, Sweden, 1930s

| Title:       | Swedish Designer, Adjustable Floor Lamp, Brass, Fabric, Sweden, 1930s |
|--------------|-----------------------------------------------------------------------|
| Dimensions:  | 69.5 in x 14.25 in                                                    |
| Inventory #: | 9706                                                                  |
| Price:       | \$4,200.00                                                            |

## **Product Description**

An adjustable brass and fabric floor lamp, designed and produced in Sweden, 1930s. Overall Dimensions (inches): 69.5" H x 14.25" Diameter Bulb Specifications: E-26 Bulb Number of Sockets: 1All lighting will be converted for US usage. We are unable to confirm that any electrical item meets UL-Listing standards at our facility.All items ship from High Point, North Carolina.