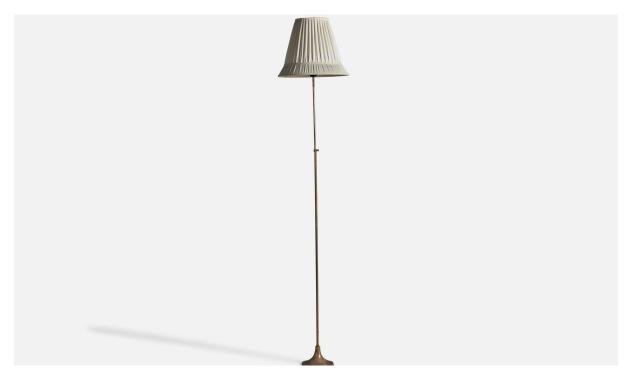

## Swedish Designer, Adjustable Floor Lamp, Brass, Fabric, Sweden, 1930s

| Title:       | Swedish Designer, Adjustable Floor Lamp, Brass, Fabric, Sweden, 1930s |
|--------------|-----------------------------------------------------------------------|
| Dimensions:  | 69.5 in x 14.25 in                                                    |
| Inventory #: | 9706                                                                  |
| Price:       | \$4,200.00                                                            |

## **Product Description**

An adjustable brass and fabric floor lamp, designed and produced in Sweden, 1930s. Overall Dimensions (inches): 69.5" H x 14.25" Diameter Bulb Specifications: E-26 Bulb Number of Sockets: 1All lighting will be converted for US usage. We are unable to confirm that any electrical item meets UL-Listing standards at our facility.All items ship from High Point, North Carolina.