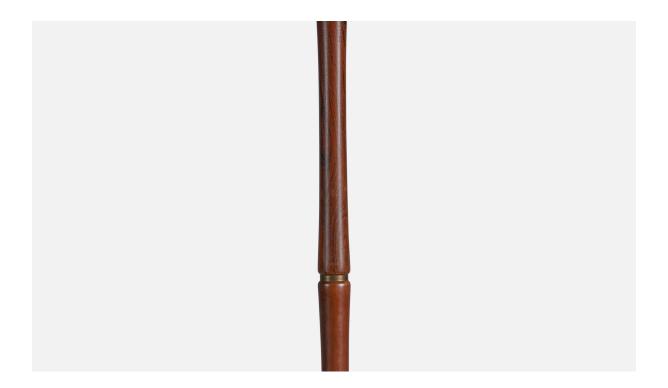

## Danish Designer, Floor Lamp, Rosewood, Fabric, Denmark, 1950s

| Title:       | Danish Designer, Floor Lamp, Rosewood, Fabric, Denmark, 1950s |
|--------------|---------------------------------------------------------------|
| Dimensions:  | 64.5 in x 16.75 in                                            |
| Inventory #: | 9707                                                          |
| Price:       | \$3,900.00                                                    |

## **Product Description**

A rosewood and fabric floor lamp, designed and produced in Denmark, 1950s. Overall Dimensions (inches): 64.5" H x 16.75" Diameter Bulb Specifications: E-26 Bulb Number of Sockets: 1All lighting will be converted for US usage. We are unable to confirm that any electrical item meets UL-Listing standards at our facility.All items ship from High Point, North Carolina.