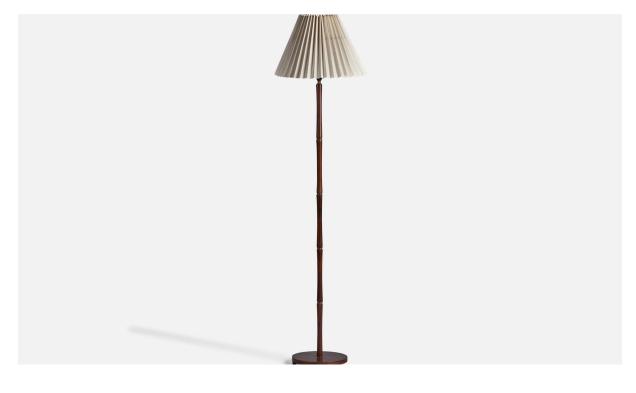

## Danish Designer, Floor Lamp, Rosewood, Fabric, Denmark, 1950s

| Title:       | Danish Designer, Floor Lamp, Rosewood, Fabric, Denmark, 1950s |
|--------------|---------------------------------------------------------------|
| Dimensions:  | 64.5 in x 16.75 in                                            |
| Inventory #: | 9707                                                          |
| Price:       | \$3,900.00                                                    |

## **Product Description**

A rosewood and fabric floor lamp, designed and produced in Denmark, 1950s. Overall Dimensions (inches): 64.5" H x 16.75" Diameter Bulb Specifications: E-26 Bulb Number of Sockets: 1All lighting will be converted for US usage. We are unable to confirm that any electrical item meets UL-Listing standards at our facility.All items ship from High Point, North Carolina.