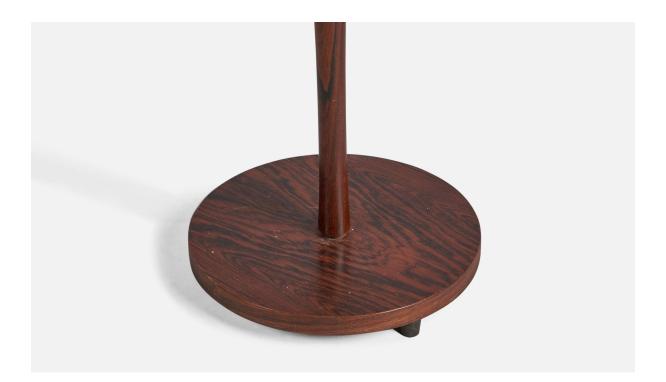

## **Product Description**

A rosewood and fabric floor lamp, designed and produced in Denmark, 1950s. Overall Dimensions (inches): 64.5" H x 16.75" Diameter Bulb Specifications: E-26 Bulb Number of Sockets: 1All lighting will be converted for US usage. We are unable to confirm that any electrical item meets UL-Listing standards at our facility.All items ship from High Point, North Carolina.