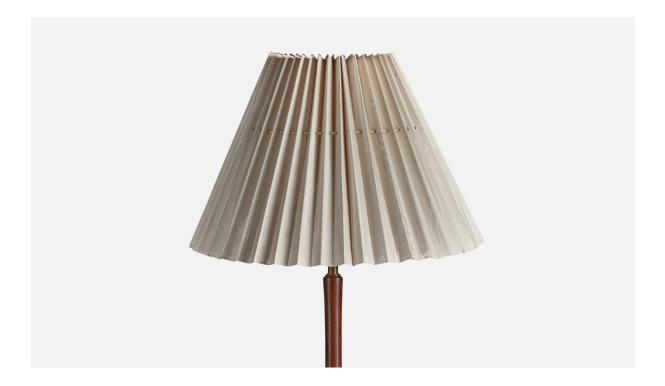

## Danish Designer, Floor Lamp, Rosewood, Fabric, Denmark, 1950s

| Title:       | Danish Designer, Floor Lamp, Rosewood, Fabric, Denmark, 1950s |
|--------------|---------------------------------------------------------------|
| Dimensions:  | 64.5 in x 16.75 in                                            |
| Inventory #: | 9707                                                          |
| Price:       | \$3,900.00                                                    |

## **Product Description**

A rosewood and fabric floor lamp, designed and produced in Denmark, 1950s. Overall Dimensions (inches): 64.5" H x 16.75" Diameter Bulb Specifications: E-26 Bulb Number of Sockets: 1All lighting will be converted for US usage. We are unable to confirm that any electrical item meets UL-Listing standards at our facility.All items ship from High Point, North Carolina.