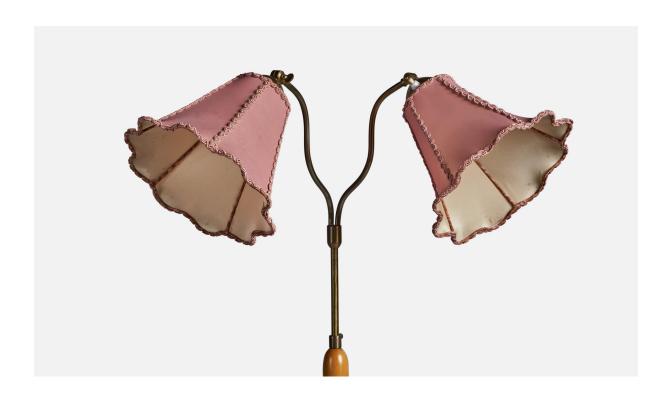

## **Product Description**

A two-armed elm, brass and pink fabric floor lamp, designed and produced in Sweden, 1930s. Overall Dimensions (inches): 59.5" H x 28" W x 20" D Bulb Specifications: E-26 Bulb Number of Sockets: 2 Sold with lampshade. All lighting will be converted to US usage. We are unable to confirm that any electrical item meets UL-listing at our facility. All items ship from High Point, North Carolina.