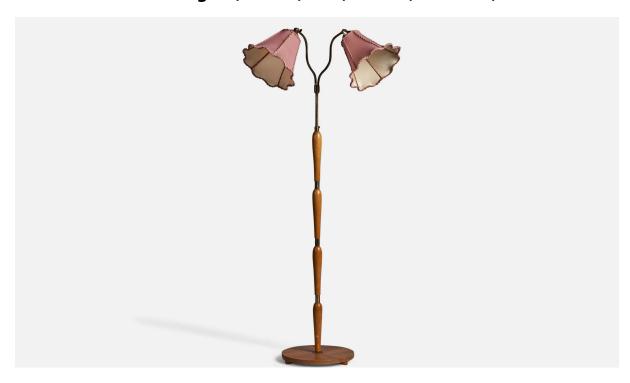

## **Product Description**

A two-armed elm, brass and pink fabric floor lamp, designed and produced in Sweden, 1930s. Overall Dimensions (inches): 59.5" H x 28" W x 20" D Bulb Specifications: E-26 Bulb Number of Sockets: 2 Sold with lampshade. All lighting will be converted to US usage. We are unable to confirm that any electrical item meets UL-listing at our facility. All items ship from High Point, North Carolina.