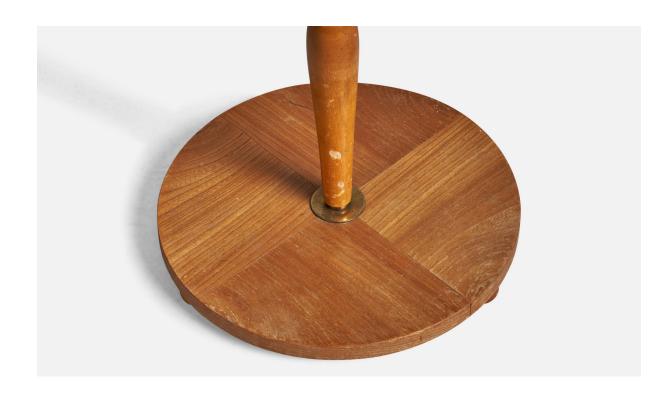

## **Product Description**

A two-armed elm, brass and pink fabric floor lamp, designed and produced in Sweden, 1930s. Overall Dimensions (inches): 59.5" H x 28" W x 20" D Bulb Specifications: E-26 Bulb Number of Sockets: 2 Sold with lampshade. All lighting will be converted to US usage. We are unable to confirm that any electrical item meets UL-listing at our facility. All items ship from High Point, North Carolina.