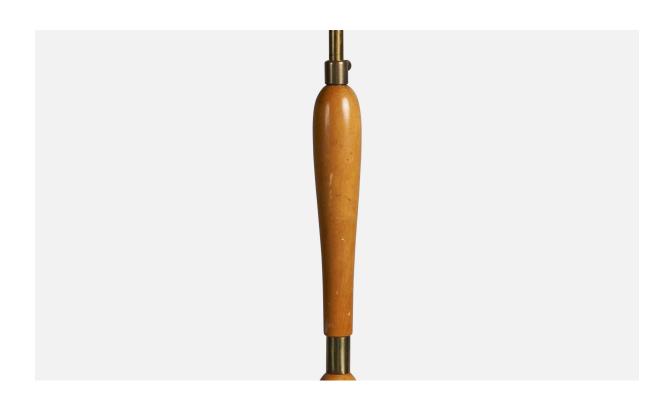

## **Product Description**

A two-armed elm, brass and pink fabric floor lamp, designed and produced in Sweden, 1930s. Overall Dimensions (inches): 59.5" H x 28" W x 20" D Bulb Specifications: E-26 Bulb Number of Sockets: 2 Sold with lampshade. All lighting will be converted to US usage. We are unable to confirm that any electrical item meets UL-listing at our facility. All items ship from High Point, North Carolina.