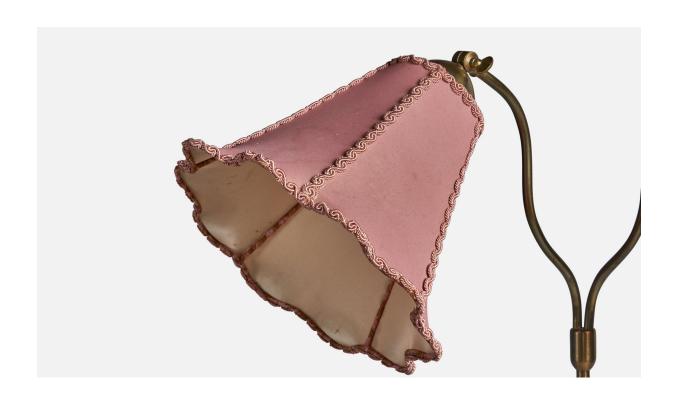

## **Product Description**

A two-armed elm, brass and pink fabric floor lamp, designed and produced in Sweden, 1930s. Overall Dimensions (inches): 59.5" H x 28" W x 20" D Bulb Specifications: E-26 Bulb Number of Sockets: 2 Sold with lampshade. All lighting will be converted to US usage. We are unable to confirm that any electrical item meets UL-listing at our facility. All items ship from High Point, North Carolina.