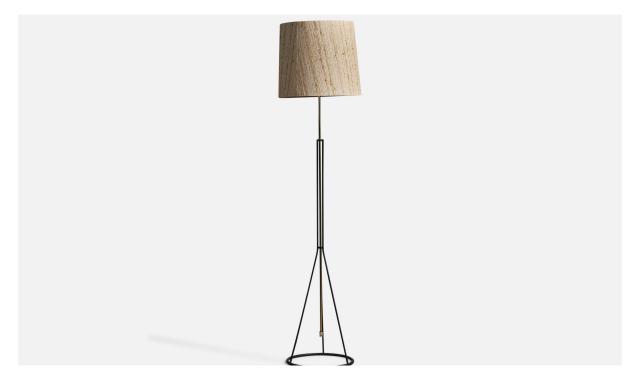

## Swedish Designer, Floor Lamp, Brass, Metal, Fabric, Sweden, 1940s

| Title:       | Swedish Designer, Floor Lamp, Brass, Metal, Fabric, Sweden, 1940s |
|--------------|-------------------------------------------------------------------|
| Dimensions:  | 59.5 in x 14.5 in                                                 |
| Inventory #: | 9710                                                              |
| Price:       | \$4,900.00                                                        |

## **Product Description**

A brass, black-lacquered metal and beige woven fabric floor lamp, designed and produced in Sweden, 1940s. Overall Dimensions (inches): 59.5" H x 14.5" Diameter Bulb Specifications: E-26 Bulb Number of Sockets: 1 Sold with lampshade. All lighting will be converted for US usage. We are unable to confirm that any electrical item meets UL-Listing standards at our facility. All items ship from High Point, North Carolina.