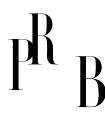

## Swedish Designer, Floor Lamp, Brass, Metal, Fabric, Sweden, 1940s

| Title:       | Swedish Designer, Floor Lamp, Brass, Metal, Fabric, Sweden, 1940s |
|--------------|-------------------------------------------------------------------|
| Dimensions:  | 59.5 in x 14.5 in                                                 |
| Inventory #: | 9710                                                              |
| Price:       | \$4,900.00                                                        |

## **Product Description**

A brass, black-lacquered metal and beige woven fabric floor lamp, designed and produced in Sweden, 1940s. Overall Dimensions (inches): 59.5" H x 14.5" Diameter Bulb Specifications: E-26 Bulb Number of Sockets: 1 Sold with lampshade. All lighting will be converted for US usage. We are unable to confirm that any electrical item meets UL-Listing standards at our facility. All items ship from High Point, North Carolina.