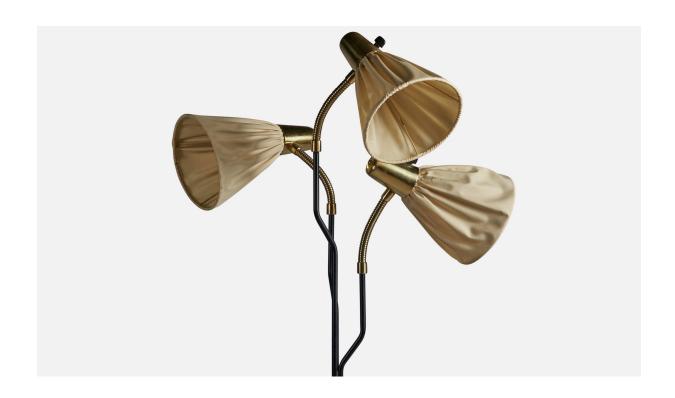

## Swedish Designer, Floor Lamp, Brass, Metal, Fabric, Sweden, 1960s

| Title:       | Swedish Designer, Floor Lamp, Brass, Metal, Fabric, Sweden, 1960s |
|--------------|-------------------------------------------------------------------|
| Dimensions:  | 61.5 in x 20.0 in x 17.0 in                                       |
| Inventory #: | 9714                                                              |
| Price:       | \$5,800.00                                                        |

## **Product Description**

An adjustable three-armed brass, black-lacquered metal, and beige fabric floor lamp, designed and produced in Sweden, 1960s. Overall Dimensions (inches): 61.5"H x 20" W x 17" D Bulb Specifications: E-26 Bulb Number of Sockets: 3 Condition: Original lampshades in fair condition, ideally recovered. Sold with lampshades. All lighting will be converted for US usage. We are unable to confirm that any electrical item meets UL-Listing standards at our facility. All items ship from High Point, North Carolina.