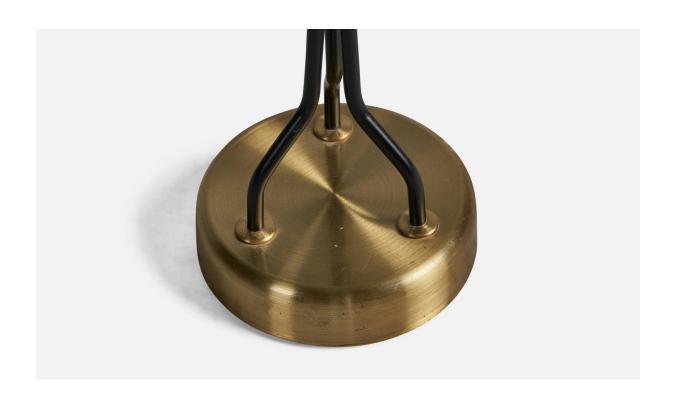

## **Product Description**

An adjustable three-armed brass, black-lacquered metal, and beige fabric floor lamp, designed and produced in Sweden, 1960s. Overall Dimensions (inches): 61.5"H x 20" W x 17" D Bulb Specifications: E-26 Bulb Number of Sockets: 3 Condition: Original lampshades in fair condition, ideally recovered. Sold with lampshades. All lighting will be converted for US usage. We are unable to confirm that any electrical item meets UL-Listing standards at our facility. All items ship from High Point, North Carolina.