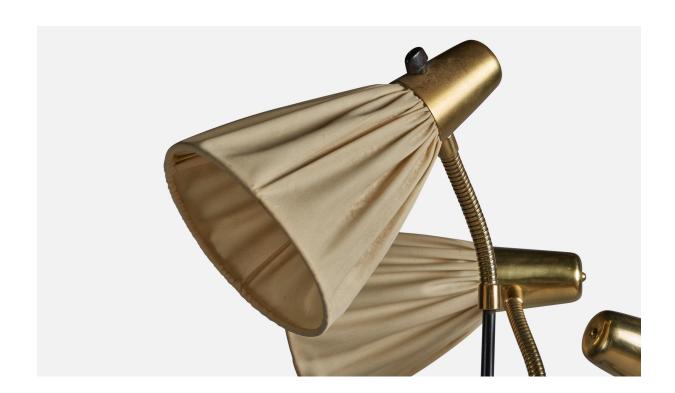

## Swedish Designer, Floor Lamp, Brass, Metal, Fabric, Sweden, 1960s

| Title:       | Swedish Designer, Floor Lamp, Brass, Metal, Fabric, Sweden, 1960s |
|--------------|-------------------------------------------------------------------|
| Dimensions:  | 61.5 in x 20.0 in x 17.0 in                                       |
| Inventory #: | 9714                                                              |
| Price:       | \$5,800.00                                                        |

## **Product Description**

An adjustable three-armed brass, black-lacquered metal, and beige fabric floor lamp, designed and produced in Sweden, 1960s. Overall Dimensions (inches): 61.5"H x 20" W x 17" D Bulb Specifications: E-26 Bulb Number of Sockets: 3 Condition: Original lampshades in fair condition, ideally recovered. Sold with lampshades. All lighting will be converted for US usage. We are unable to confirm that any electrical item meets UL-Listing standards at our facility. All items ship from High Point, North Carolina.