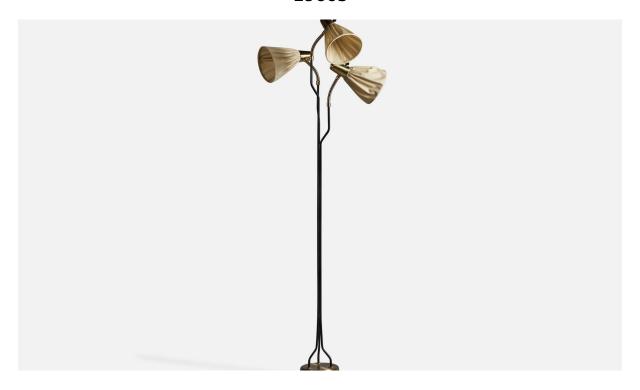

## Swedish Designer, Floor Lamp, Brass, Metal, Fabric, Sweden, 1960s

| Title:       | Swedish Designer, Floor Lamp, Brass, Metal, Fabric, Sweden, 1960s |
|--------------|-------------------------------------------------------------------|
| Dimensions:  | 61.5 in x 20.0 in x 17.0 in                                       |
| Inventory #: | 9714                                                              |
| Price:       | \$5,800.00                                                        |

## **Product Description**

An adjustable three-armed brass, black-lacquered metal, and beige fabric floor lamp, designed and produced in Sweden, 1960s. Overall Dimensions (inches): 61.5"H x 20" W x 17" D Bulb Specifications: E-26 Bulb Number of Sockets: 3 Condition: Original lampshades in fair condition, ideally recovered. Sold with lampshades. All lighting will be converted for US usage. We are unable to confirm that any electrical item meets UL-Listing standards at our facility. All items ship from High Point, North Carolina.