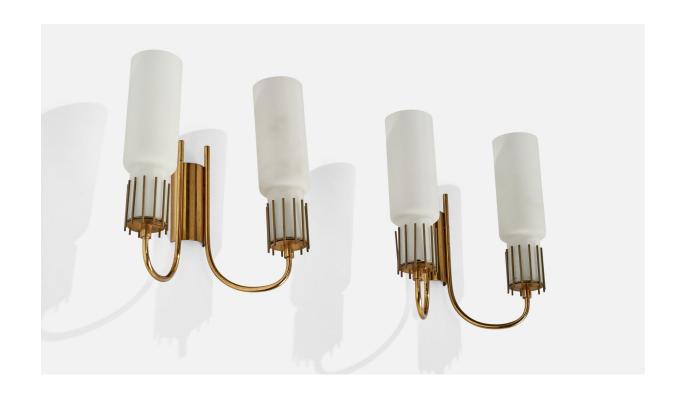

## Italian Designer, Wall Lights, Brass, Glass, Italy, 1950s

| Title:       | Italian Designer, Wall Lights, Brass, Glass, Italy, 1950s |
|--------------|-----------------------------------------------------------|
| Dimensions:  | 11.56 in x 10.43 in x 5.31 in                             |
| Inventory #: | 6657                                                      |
| Price:       | \$3,900.00                                                |

## **Product Description**

A pair of brass and opaline glass wall lights designed and produced in Italy, c. 1950s. Overall Dimensions (inches): 11.56" H x 10.43" W x 5.31" D, Backplate Dimensions (inches): 4.25" H x 2" W x 1" D. Bulb Specification: E-14 Number of Sockets (per fixture): 2 Does not include mounting hardware. All lighting will be converted for US usage. We are unable to confirm that any electrical item meets UL-Listing standards at our facility. All items ship from High Point, North Carolina.