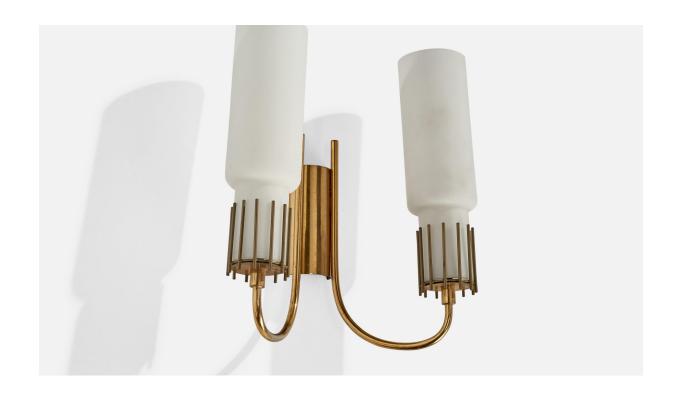

## Italian Designer, Wall Lights, Brass, Glass, Italy, 1950s

| Title:       | Italian Designer, Wall Lights, Brass, Glass, Italy, 1950s |
|--------------|-----------------------------------------------------------|
| Dimensions:  | 11.56 in x 10.43 in x 5.31 in                             |
| Inventory #: | 6657                                                      |
| Price:       | \$3,900.00                                                |

## **Product Description**

A pair of brass and opaline glass wall lights designed and produced in Italy, c. 1950s. Overall Dimensions (inches): 11.56" H x 10.43" W x 5.31" D, Backplate Dimensions (inches): 4.25" H x 2" W x 1" D. Bulb Specification: E-14 Number of Sockets (per fixture): 2 Does not include mounting hardware. All lighting will be converted for US usage. We are unable to confirm that any electrical item meets UL-Listing standards at our facility. All items ship from High Point, North Carolina.