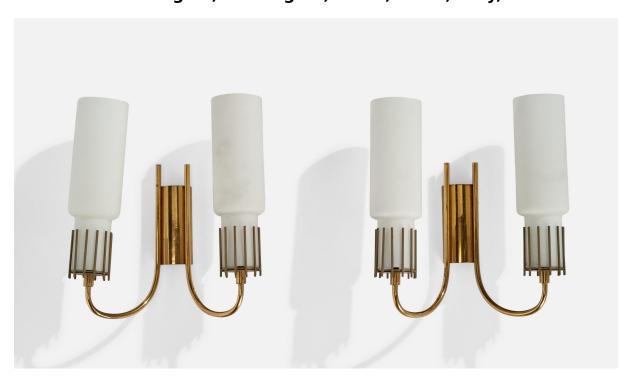

## Italian Designer, Wall Lights, Brass, Glass, Italy, 1950s

| Title:       | Italian Designer, Wall Lights, Brass, Glass, Italy, 1950s |
|--------------|-----------------------------------------------------------|
| Dimensions:  | 11.56 in x 10.43 in x 5.31 in                             |
| Inventory #: | 6657                                                      |
| Price:       | \$3,900.00                                                |

## **Product Description**

A pair of brass and opaline glass wall lights designed and produced in Italy, c. 1950s. Overall Dimensions (inches): 11.56" H x 10.43" W x 5.31" D, Backplate Dimensions (inches): 4.25" H x 2" W x 1" D. Bulb Specification: E-14 Number of Sockets (per fixture): 2 Does not include mounting hardware. All lighting will be converted for US usage. We are unable to confirm that any electrical item meets UL-Listing standards at our facility. All items ship from High Point, North Carolina.