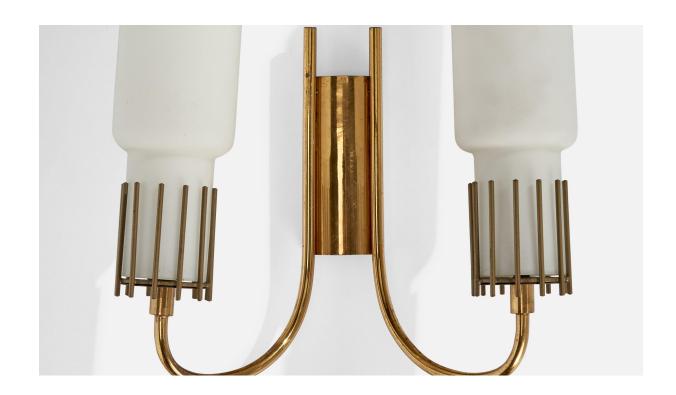

## Italian Designer, Wall Lights, Brass, Glass, Italy, 1950s

| Title:       | Italian Designer, Wall Lights, Brass, Glass, Italy, 1950s |
|--------------|-----------------------------------------------------------|
| Dimensions:  | 11.56 in x 10.43 in x 5.31 in                             |
| Inventory #: | 6657                                                      |
| Price:       | \$3,900.00                                                |

## **Product Description**

A pair of brass and opaline glass wall lights designed and produced in Italy, c. 1950s. Overall Dimensions (inches): 11.56" H x 10.43" W x 5.31" D, Backplate Dimensions (inches): 4.25" H x 2" W x 1" D. Bulb Specification: E-14 Number of Sockets (per fixture): 2 Does not include mounting hardware. All lighting will be converted for US usage. We are unable to confirm that any electrical item meets UL-Listing standards at our facility. All items ship from High Point, North Carolina.