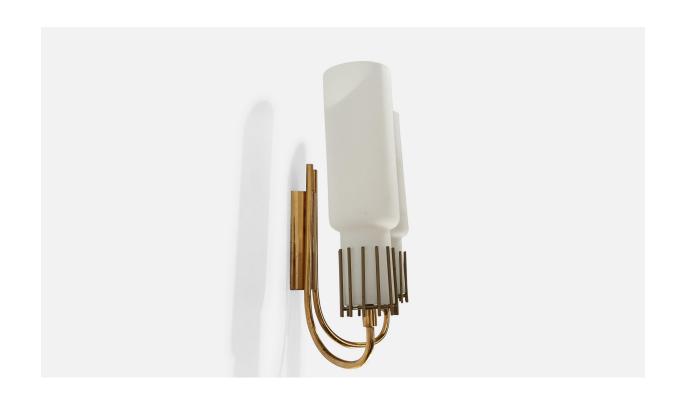

## Italian Designer, Wall Lights, Brass, Glass, Italy, 1950s

| Title:       | Italian Designer, Wall Lights, Brass, Glass, Italy, 1950s |
|--------------|-----------------------------------------------------------|
| Dimensions:  | 11.56 in x 10.43 in x 5.31 in                             |
| Inventory #: | 6657                                                      |
| Price:       | \$3,900.00                                                |

## **Product Description**

A pair of brass and opaline glass wall lights designed and produced in Italy, c. 1950s. Overall Dimensions (inches): 11.56" H x 10.43" W x 5.31" D, Backplate Dimensions (inches): 4.25" H x 2" W x 1" D. Bulb Specification: E-14 Number of Sockets (per fixture): 2 Does not include mounting hardware. All lighting will be converted for US usage. We are unable to confirm that any electrical item meets UL-Listing standards at our facility. All items ship from High Point, North Carolina.