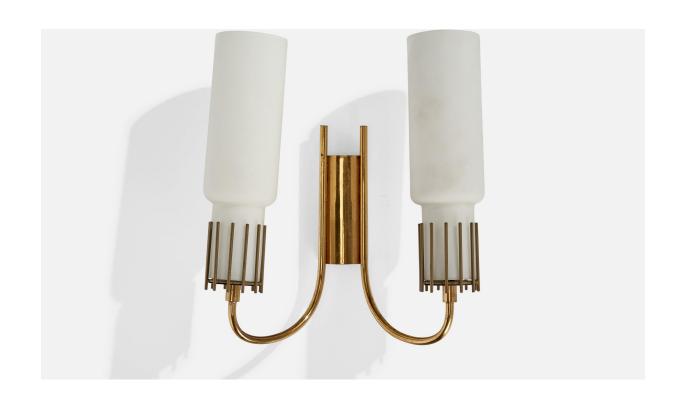

## Italian Designer, Wall Lights, Brass, Glass, Italy, 1950s

| Title:       | Italian Designer, Wall Lights, Brass, Glass, Italy, 1950s |
|--------------|-----------------------------------------------------------|
| Dimensions:  | 11.56 in x 10.43 in x 5.31 in                             |
| Inventory #: | 6657                                                      |
| Price:       | \$3,900.00                                                |

## **Product Description**

A pair of brass and opaline glass wall lights designed and produced in Italy, c. 1950s. Overall Dimensions (inches): 11.56" H x 10.43" W x 5.31" D, Backplate Dimensions (inches): 4.25" H x 2" W x 1" D. Bulb Specification: E-14 Number of Sockets (per fixture): 2 Does not include mounting hardware. All lighting will be converted for US usage. We are unable to confirm that any electrical item meets UL-Listing standards at our facility. All items ship from High Point, North Carolina.