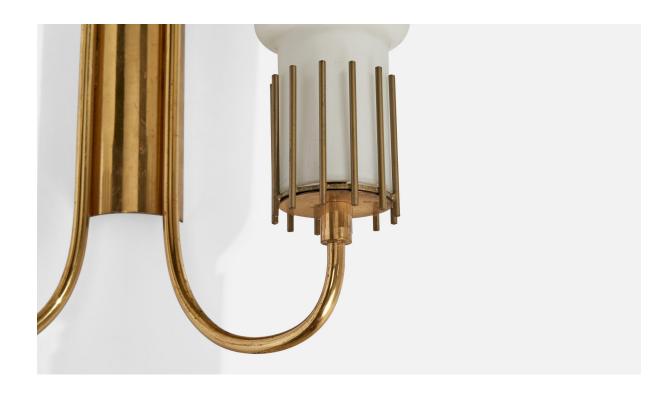

## **Product Description**

A pair of brass and opaline glass wall lights designed and produced in Italy, c. 1950s. Overall Dimensions (inches): 11.56" H x 10.43" W x 5.31" D, Backplate Dimensions (inches): 4.25" H x 2" W x 1" D. Bulb Specification: E-14 Number of Sockets (per fixture): 2 Does not include mounting hardware. All lighting will be converted for US usage. We are unable to confirm that any electrical item meets UL-Listing standards at our facility. All items ship from High Point, North Carolina.