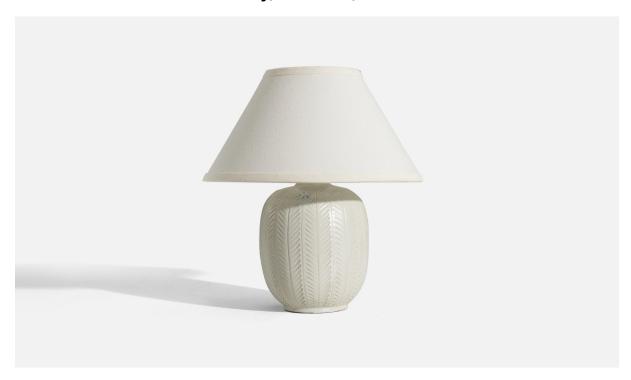

## Anna-Lisa Thomson, Table Lamp, Glazed Earthenware, Upsala-Ekeby, Sweden, 1940s

| Title:       | Anna-Lisa Thomson, Table Lamp, Glazed Earthenware, Upsala-Ekeby,<br>Sweden, 1940s |
|--------------|-----------------------------------------------------------------------------------|
| Dimensions:  | 10.37 in x 6.12 in x 6.12 in                                                      |
| Inventory #: | 5294                                                                              |
| Price:       | \$2,350.00                                                                        |

## **Product Description**

Dimensions of Lamp (inches): 10.375" H x 6.125" Diameter Dimensions of Shade (inches): 5.25" Top Diameter x 12.25" Bottom Diameter x 7.25" H Dimensions of Lamp with Shade (inches): 13.375" H x 12.25" Diameter Bulb Specifications: E-26 Bulb Number of Sockets: 1 Sold without lampshade All lighting will be converted for US usage. We are unable to confirm that any electrical item meets UL-Listing standards at our facility.All items ship from High Point, North Carolina.