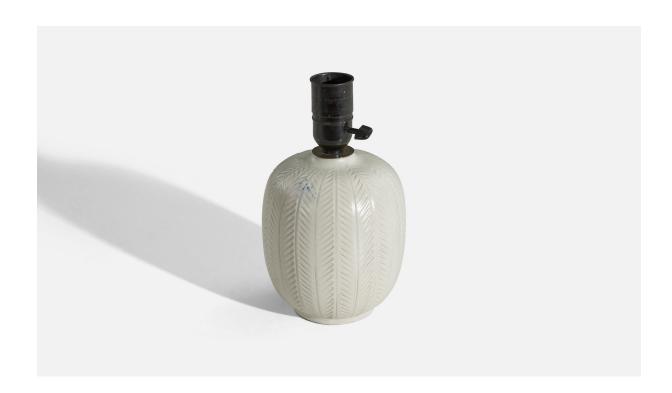

## Anna-Lisa Thomson, Table Lamp, Glazed Earthenware, Upsala-Ekeby, Sweden, 1940s

| Title:       | Anna-Lisa Thomson, Table Lamp, Glazed Earthenware, Upsala-Ekeby,<br>Sweden, 1940s |
|--------------|-----------------------------------------------------------------------------------|
| Dimensions:  | 10.37 in x 6.12 in x 6.12 in                                                      |
| Inventory #: | 5294                                                                              |
| Price:       | \$2,350.00                                                                        |

## **Product Description**

Dimensions of Lamp (inches): 10.375" H x 6.125" Diameter Dimensions of Shade (inches): 5.25" Top Diameter x 12.25" Bottom Diameter x 7.25" H Dimensions of Lamp with Shade (inches): 13.375" H x 12.25" Diameter Bulb Specifications: E-26 Bulb Number of Sockets: 1 Sold without lampshade All lighting will be converted for US usage. We are unable to confirm that any electrical item meets UL-Listing standards at our facility.All items ship from High Point, North Carolina.