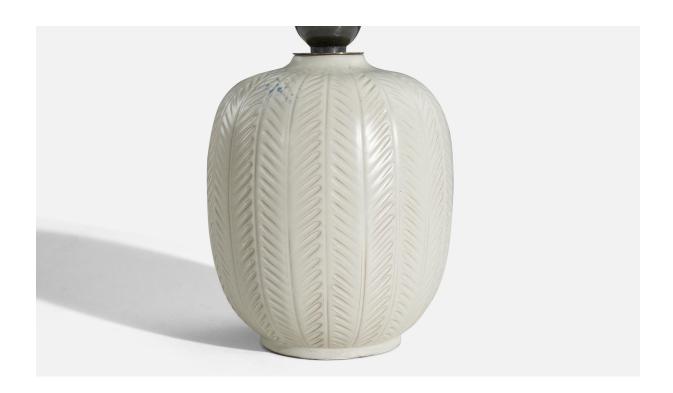

## Anna-Lisa Thomson, Table Lamp, Glazed Earthenware, Upsala-Ekeby, Sweden, 1940s

| Title:       | Anna-Lisa Thomson, Table Lamp, Glazed Earthenware, Upsala-Ekeby,<br>Sweden, 1940s |
|--------------|-----------------------------------------------------------------------------------|
| Dimensions:  | 10.37 in x 6.12 in x 6.12 in                                                      |
| Inventory #: | 5294                                                                              |
| Price:       | \$2,350.00                                                                        |

## **Product Description**

Dimensions of Lamp (inches): 10.375" H x 6.125" Diameter Dimensions of Shade (inches): 5.25" Top Diameter x 12.25" Bottom Diameter x 7.25" H Dimensions of Lamp with Shade (inches): 13.375" H x 12.25" Diameter Bulb Specifications: E-26 Bulb Number of Sockets: 1 Sold without lampshade All lighting will be converted for US usage. We are unable to confirm that any electrical item meets UL-Listing standards at our facility.All items ship from High Point, North Carolina.