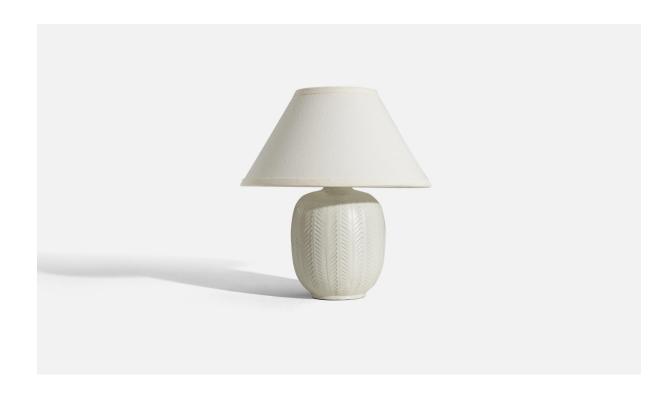

## Anna-Lisa Thomson, Table Lamp, Glazed Earthenware, Upsala-Ekeby, Sweden, 1940s

| Title:       | Anna-Lisa Thomson, Table Lamp, Glazed Earthenware, Upsala-Ekeby,<br>Sweden, 1940s |
|--------------|-----------------------------------------------------------------------------------|
| Dimensions:  | 10.37 in x 6.12 in x 6.12 in                                                      |
| Inventory #: | 5294                                                                              |
| Price:       | \$2,350.00                                                                        |

## **Product Description**

Dimensions of Lamp (inches): 10.375" H x 6.125" Diameter Dimensions of Shade (inches): 5.25" Top Diameter x 12.25" Bottom Diameter x 7.25" H Dimensions of Lamp with Shade (inches): 13.375" H x 12.25" Diameter Bulb Specifications: E-26 Bulb Number of Sockets: 1 Sold without lampshade All lighting will be converted for US usage. We are unable to confirm that any electrical item meets UL-Listing standards at our facility.All items ship from High Point, North Carolina.