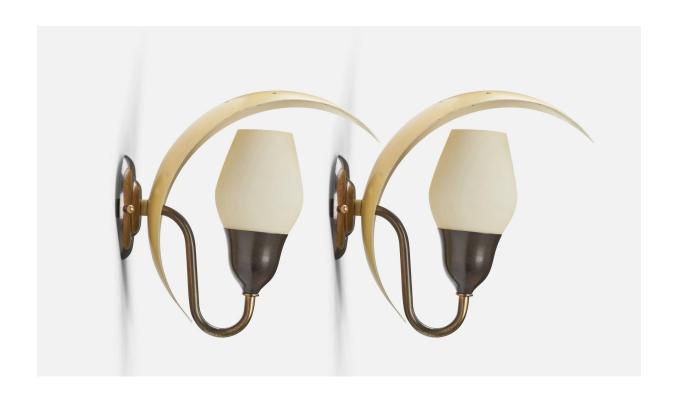

## Bent Karlby, Wall Lights, Brass, Metal, Glass, Denmark, 1950s

| Price:       | \$4,200.00                                                    |
|--------------|---------------------------------------------------------------|
| Inventory #: | 7817                                                          |
| Dimensions:  | 9.0 in x 5.06 in x 9.0 in                                     |
| Title:       | Bent Karlby, Wall Lights, Brass, Metal, Glass, Denmark, 1950s |

## **Product Description**

A pair of brass, metal and opaline glass wall lights designed by Bent Karlby and produced by Lyfa, Denmark, 1950s. Dimensions of Back Plate (inches):  $3.79 \times 3.79 \times 0.60$  (Height x Width x Depth) Sockets take E-14 bulbs. There is no maximum wattage stated on the fixtures. All lighting will be converted for US usage. We are unable to confirm that any electrical item meets UL-Listing standards at our facility. Does not include mounting hardware. All items ship from High Point, North Carolina.