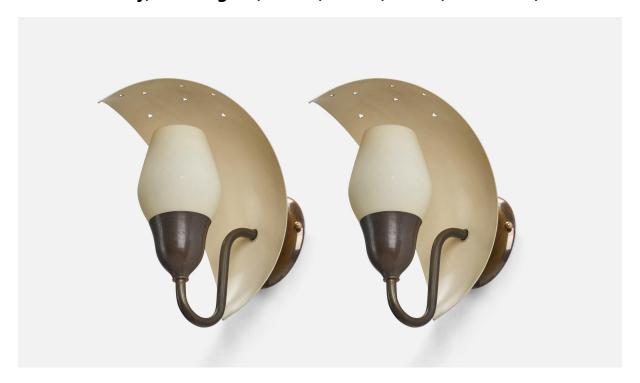

## Bent Karlby, Wall Lights, Brass, Metal, Glass, Denmark, 1950s

| Price:       | \$4,200.00                                                    |
|--------------|---------------------------------------------------------------|
| Inventory #: | 7817                                                          |
| Dimensions:  | 9.0 in x 5.06 in x 9.0 in                                     |
| Title:       | Bent Karlby, Wall Lights, Brass, Metal, Glass, Denmark, 1950s |

## **Product Description**

A pair of brass, metal and opaline glass wall lights designed by Bent Karlby and produced by Lyfa, Denmark, 1950s. Dimensions of Back Plate (inches):  $3.79 \times 3.79 \times 0.60$  (Height x Width x Depth) Sockets take E-14 bulbs. There is no maximum wattage stated on the fixtures. All lighting will be converted for US usage. We are unable to confirm that any electrical item meets UL-Listing standards at our facility. Does not include mounting hardware. All items ship from High Point, North Carolina.