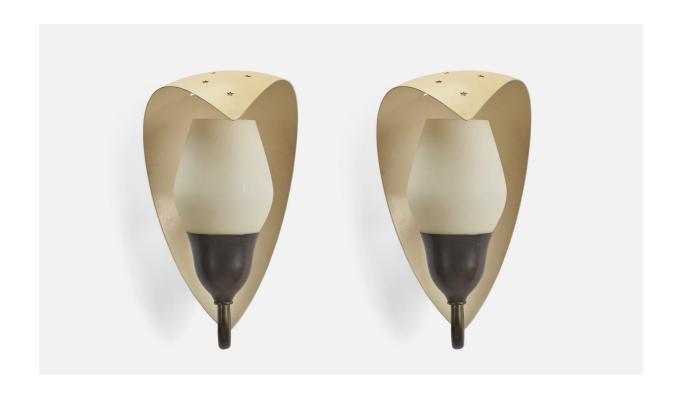

## **Product Description**

A pair of brass, metal and opaline glass wall lights designed by Bent Karlby and produced by Lyfa, Denmark, 1950s. Dimensions of Back Plate (inches):  $3.79 \times 3.79 \times 0.60$  (Height x Width x Depth) Sockets take E-14 bulbs. There is no maximum wattage stated on the fixtures. All lighting will be converted for US usage. We are unable to confirm that any electrical item meets UL-Listing standards at our facility. Does not include mounting hardware. All items ship from High Point, North Carolina.