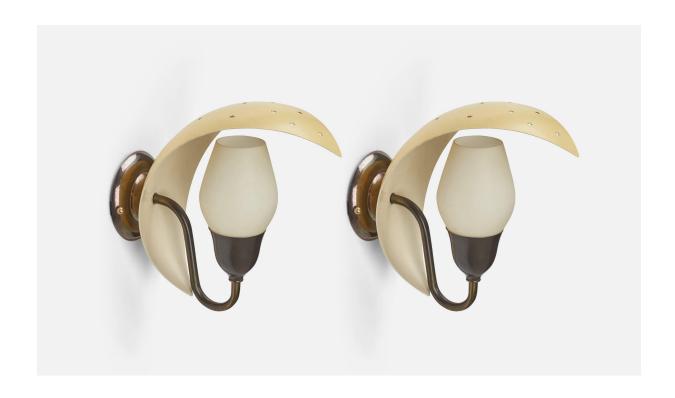

## Bent Karlby, Wall Lights, Brass, Metal, Glass, Denmark, 1950s

| Price:       | \$4,200.00                                                    |
|--------------|---------------------------------------------------------------|
| Inventory #: | 7817                                                          |
| Dimensions:  | 9.0 in x 5.06 in x 9.0 in                                     |
| Title:       | Bent Karlby, Wall Lights, Brass, Metal, Glass, Denmark, 1950s |

## **Product Description**

A pair of brass, metal and opaline glass wall lights designed by Bent Karlby and produced by Lyfa, Denmark, 1950s. Dimensions of Back Plate (inches):  $3.79 \times 3.79 \times 0.60$  (Height x Width x Depth) Sockets take E-14 bulbs. There is no maximum wattage stated on the fixtures. All lighting will be converted for US usage. We are unable to confirm that any electrical item meets UL-Listing standards at our facility. Does not include mounting hardware. All items ship from High Point, North Carolina.