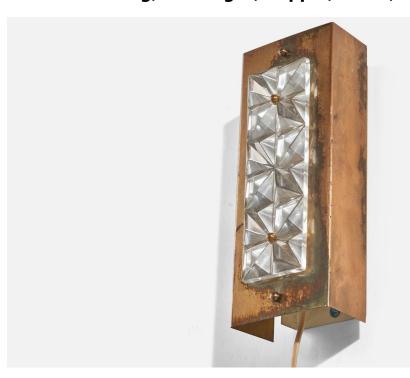

## Nils H. Ledung, Wall Light, Copper, Brass, Glass, Sweden, 1960s

| Price:       | \$1,150.00                                                      |
|--------------|-----------------------------------------------------------------|
| Inventory #: | 7207                                                            |
| Dimensions:  | 9.5 in x 3.75 in x 3.37 in                                      |
| Title:       | Nils H. Ledung, Wall Light, Copper, Brass, Glass, Sweden, 1960s |

## **Product Description**

A copper, brass and glass wall light designed and produced by Nils H. Ledung, Sweden, 1960s. Overall Dimensions (inches):  $9.5^{\circ}\text{H} \times 3.75^{\circ}\text{W} \times 3.37^{\circ}\text{D}$  Dimensions of Back Plate (inches):  $8.68^{\circ}\text{H} \times 2.78^{\circ}\text{W} \times 0.84^{\circ}\text{D}$  Bulb Specifications: E-14(European) Bulbs Bulbs not included unless otherwise specified Number of Sockets (per fixture): 1 There is no maximum wattage stated on the fixture. Does not include mounting hardware. All lighting will be converted for US usage. We are unable to confirm that any electrical item meets UL-Listing standards at our facility. All items ship from High Point, North Carolina