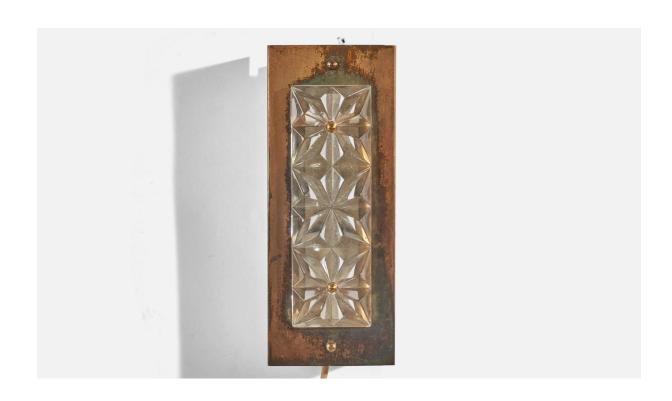

## Nils H. Ledung, Wall Light, Copper, Brass, Glass, Sweden, 1960s

| Price:       | \$1,150.00                                                      |
|--------------|-----------------------------------------------------------------|
| Inventory #: | 7207                                                            |
| Dimensions:  | 9.5 in x 3.75 in x 3.37 in                                      |
| Title:       | Nils H. Ledung, Wall Light, Copper, Brass, Glass, Sweden, 1960s |

## **Product Description**

A copper, brass and glass wall light designed and produced by Nils H. Ledung, Sweden, 1960s. Overall Dimensions (inches):  $9.5^{\circ}\text{H} \times 3.75^{\circ}\text{W} \times 3.37^{\circ}\text{D}$  Dimensions of Back Plate (inches):  $8.68^{\circ}\text{H} \times 2.78^{\circ}\text{W} \times 0.84^{\circ}\text{D}$  Bulb Specifications: E-14(European) Bulbs Bulbs not included unless otherwise specified Number of Sockets (per fixture): 1 There is no maximum wattage stated on the fixture. Does not include mounting hardware. All lighting will be converted for US usage. We are unable to confirm that any electrical item meets UL-Listing standards at our facility. All items ship from High Point, North Carolina