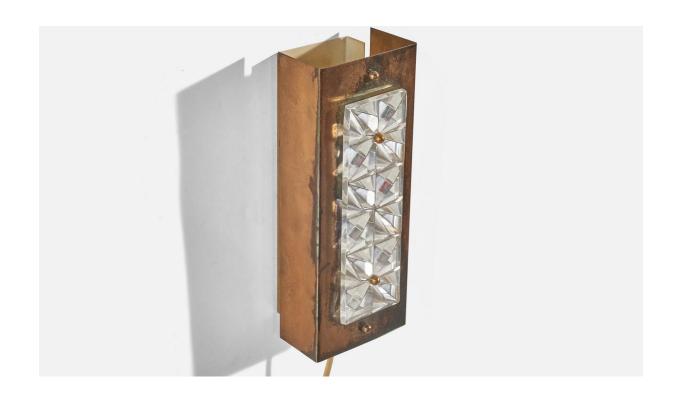

## Nils H. Ledung, Wall Light, Copper, Brass, Glass, Sweden, 1960s

| Price:       | \$1,150.00                                                      |
|--------------|-----------------------------------------------------------------|
| Inventory #: | 7207                                                            |
| Dimensions:  | 9.5 in x 3.75 in x 3.37 in                                      |
| Title:       | Nils H. Ledung, Wall Light, Copper, Brass, Glass, Sweden, 1960s |

## **Product Description**

A copper, brass and glass wall light designed and produced by Nils H. Ledung, Sweden, 1960s. Overall Dimensions (inches):  $9.5^{\circ}\text{H} \times 3.75^{\circ}\text{W} \times 3.37^{\circ}\text{D}$  Dimensions of Back Plate (inches):  $8.68^{\circ}\text{H} \times 2.78^{\circ}\text{W} \times 0.84^{\circ}\text{D}$  Bulb Specifications: E-14(European) Bulbs Bulbs not included unless otherwise specified Number of Sockets (per fixture): 1 There is no maximum wattage stated on the fixture. Does not include mounting hardware. All lighting will be converted for US usage. We are unable to confirm that any electrical item meets UL-Listing standards at our facility. All items ship from High Point, North Carolina