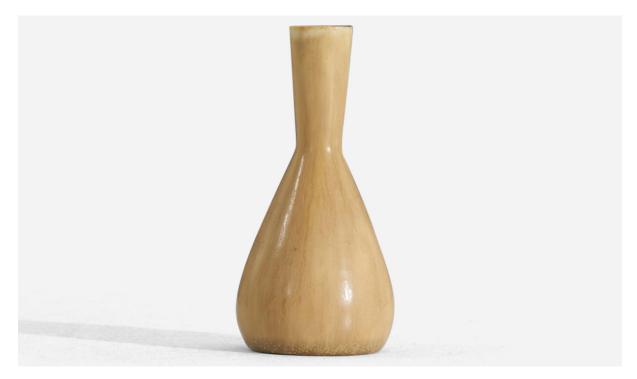

## Carl-Harry Stålhane, Vase, Beige-Glazed Stoneware, Rörstrand, Sweden, 1960s

| Title:       | Carl-Harry Stålhane, Vase, Beige-Glazed Stoneware, Rörstrand, Sweden,<br>1960s |
|--------------|--------------------------------------------------------------------------------|
| Dimensions:  | 4.25 in x 2.25 in x 2.25 in                                                    |
| Inventory #: | 3518                                                                           |
| Price:       | \$1,500.00                                                                     |

## **Product Description**

A beige-glazed stoneware vase designed by Carl-Harry Stålhane and produced by Rörstrand in Sweden, 1960s. Overall Dimensions (inches): 4.25"H x 2.25"W x 2.25"D All items ship from High Point, North Carolina.