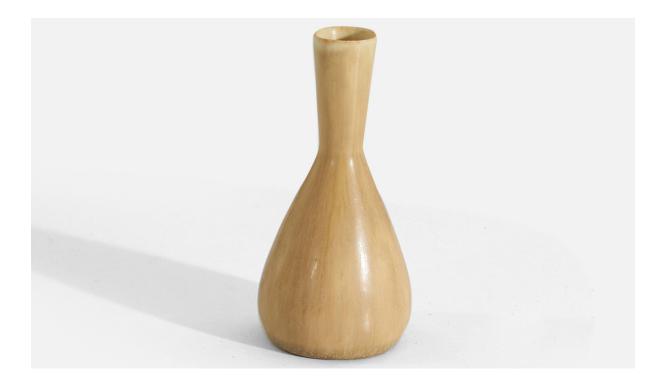

## Carl-Harry Stålhane, Vase, Beige-Glazed Stoneware, Rörstrand, Sweden, 1960s

| Title:       | Carl-Harry Stålhane, Vase, Beige-Glazed Stoneware, Rörstrand, Sweden,<br>1960s |
|--------------|--------------------------------------------------------------------------------|
| Dimensions:  | 4.25 in x 2.25 in x 2.25 in                                                    |
| Inventory #: | 3518                                                                           |
| Price:       | \$1,500.00                                                                     |

## **Product Description**

A beige-glazed stoneware vase designed by Carl-Harry Stålhane and produced by Rörstrand in Sweden, 1960s. Overall Dimensions (inches): 4.25"H x 2.25"W x 2.25"D All items ship from High Point, North Carolina.