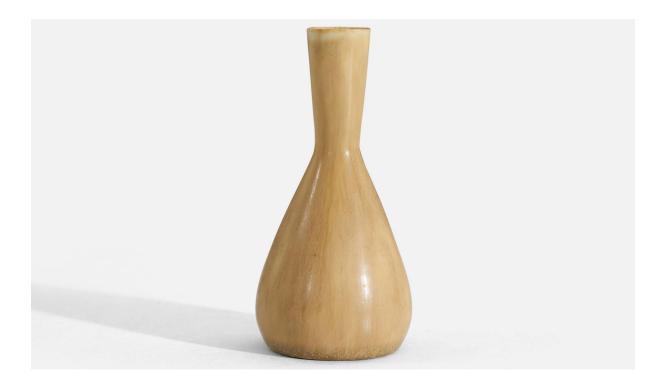

## Carl-Harry Stålhane, Vase, Beige-Glazed Stoneware, Rörstrand, Sweden, 1960s

| Title:       | Carl-Harry Stålhane, Vase, Beige-Glazed Stoneware, Rörstrand, Sweden,<br>1960s |
|--------------|--------------------------------------------------------------------------------|
| Dimensions:  | 4.25 in x 2.25 in x 2.25 in                                                    |
| Inventory #: | 3518                                                                           |
| Price:       | \$1,500.00                                                                     |

## **Product Description**

A beige-glazed stoneware vase designed by Carl-Harry Stålhane and produced by Rörstrand in Sweden, 1960s. Overall Dimensions (inches): 4.25"H x 2.25"W x 2.25"D All items ship from High Point, North Carolina.