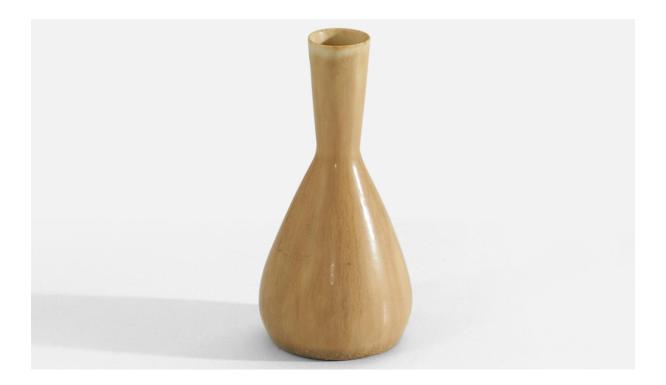

## Carl-Harry Stålhane, Vase, Beige-Glazed Stoneware, Rörstrand, Sweden, 1960s

| Title:       | Carl-Harry Stålhane, Vase, Beige-Glazed Stoneware, Rörstrand, Sweden,<br>1960s |
|--------------|--------------------------------------------------------------------------------|
| Dimensions:  | 4.25 in x 2.25 in x 2.25 in                                                    |
| Inventory #: | 3518                                                                           |
| Price:       | \$1,500.00                                                                     |

## **Product Description**

A beige-glazed stoneware vase designed by Carl-Harry Stålhane and produced by Rörstrand in Sweden, 1960s. Overall Dimensions (inches): 4.25"H x 2.25"W x 2.25"D All items ship from High Point, North Carolina.