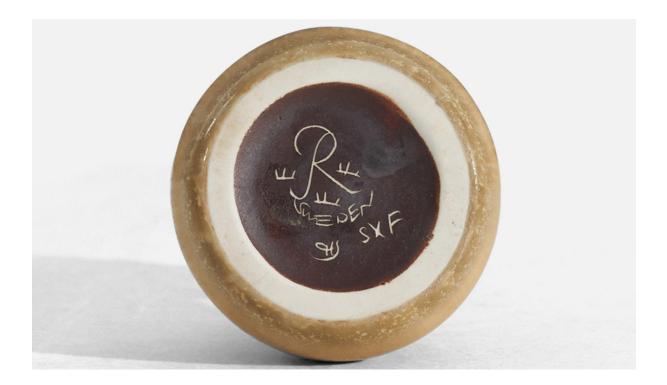

## Carl-Harry Stålhane, Vase, Beige-Glazed Stoneware, Rörstrand, Sweden, 1960s

| Title:       | Carl-Harry Stålhane, Vase, Beige-Glazed Stoneware, Rörstrand, Sweden,<br>1960s |
|--------------|--------------------------------------------------------------------------------|
| Dimensions:  | 4.25 in x 2.25 in x 2.25 in                                                    |
| Inventory #: | 3518                                                                           |
| Price:       | \$1,500.00                                                                     |

## **Product Description**

A beige-glazed stoneware vase designed by Carl-Harry Stålhane and produced by Rörstrand in Sweden, 1960s. Overall Dimensions (inches): 4.25"H x 2.25"W x 2.25"D All items ship from High Point, North Carolina.