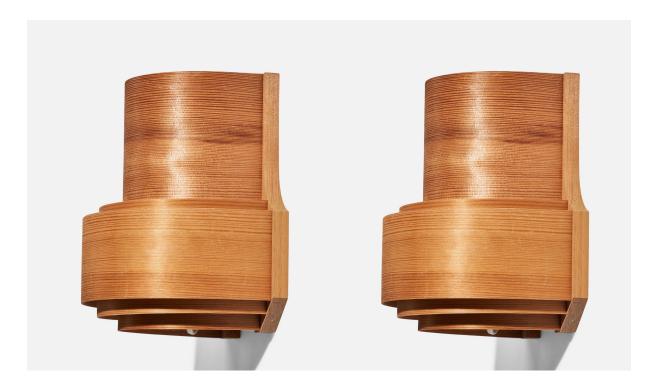

## Danish Designer, Wall Lights, Pine, Moulded Pine Veneer, Denmark, 1970s

| Title:       | Danish Designer, Wall Lights, Pine, Moulded Pine Veneer, Denmark, 1970s |
|--------------|-------------------------------------------------------------------------|
| Dimensions:  | 9.06 in x 8.18 in x 6.37 in                                             |
| Inventory #: | 7718                                                                    |
| Price:       | \$2,600.00                                                              |

## **Product Description**

A pair of pine and moulded pine veneer wall lights designed and produced in Denmark, 1970s. Dimensions of Back Plate (inches) :  $1.08 \times 3.62 \times 0.54$  (Height x Width x Depth) Sockets take standard E-26 medium base bulbs. There is no maximum wattage stated on the fixtures.Does not include mounting hardware.All items ship from High Point, North Carolina.