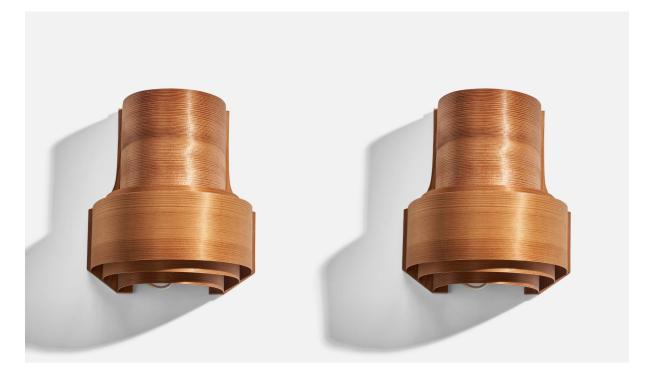

## Danish Designer, Wall Lights, Pine, Moulded Pine Veneer, Denmark, 1970s

| Title:       | Danish Designer, Wall Lights, Pine, Moulded Pine Veneer, Denmark, 1970s |
|--------------|-------------------------------------------------------------------------|
| Dimensions:  | 9.06 in x 8.18 in x 6.37 in                                             |
| Inventory #: | 7718                                                                    |
| Price:       | \$2,600.00                                                              |

## **Product Description**

A pair of pine and moulded pine veneer wall lights designed and produced in Denmark, 1970s. Dimensions of Back Plate (inches) :  $1.08 \times 3.62 \times 0.54$  (Height x Width x Depth) Sockets take standard E-26 medium base bulbs. There is no maximum wattage stated on the fixtures.Does not include mounting hardware.All items ship from High Point, North Carolina.