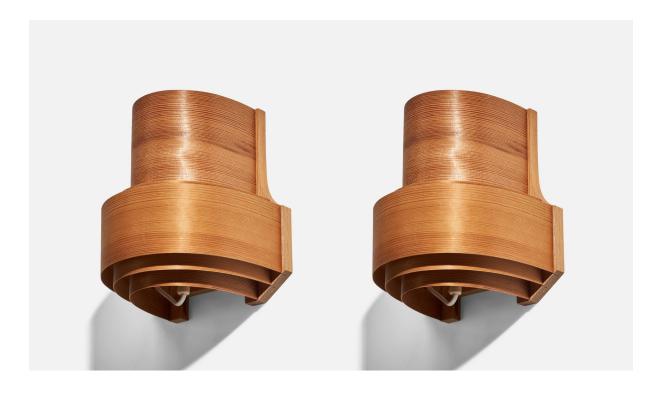

## Danish Designer, Wall Lights, Pine, Moulded Pine Veneer, Denmark, 1970s

| Title:       | Danish Designer, Wall Lights, Pine, Moulded Pine Veneer, Denmark, 1970s |
|--------------|-------------------------------------------------------------------------|
| Dimensions:  | 9.06 in x 8.18 in x 6.37 in                                             |
| Inventory #: | 7718                                                                    |
| Price:       | \$2,600.00                                                              |

## **Product Description**

A pair of pine and moulded pine veneer wall lights designed and produced in Denmark, 1970s. Dimensions of Back Plate (inches) :  $1.08 \times 3.62 \times 0.54$  (Height x Width x Depth) Sockets take standard E-26 medium base bulbs. There is no maximum wattage stated on the fixtures.Does not include mounting hardware.All items ship from High Point, North Carolina.