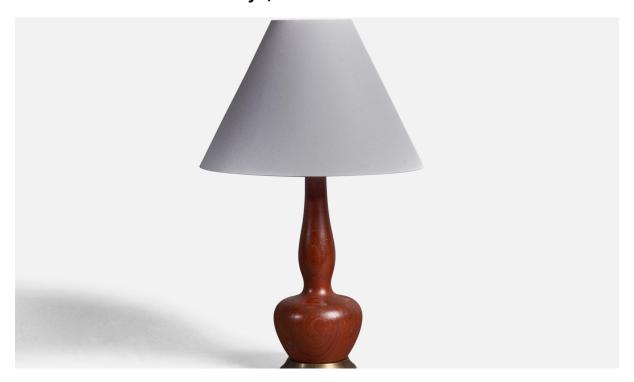

## **Product Description**

An organic table lamp in solid teak, likely produced in Denmark, 1950s. Wear consistent with age and use. Original patina present with light areas of wear consistent with age and use Dimensions of Lamp (inches): 12.5" Height x 4" Diameter Dimensions of Shade (inches): 3.5" Top Diameter x 10" Bottom Diameter x 7.25" Height Dimensions of Lamp with Shade (inches): 16" Height x 10" Diameter Bulb Specifications: E-26 Bulb Number of Sockets: 1 Sold without lampshade All lighting will be converted for US usage. We are unable to confirm that any electrical item meets UL-Listing standards at our facility. All items ship from High Point, North Carolina.