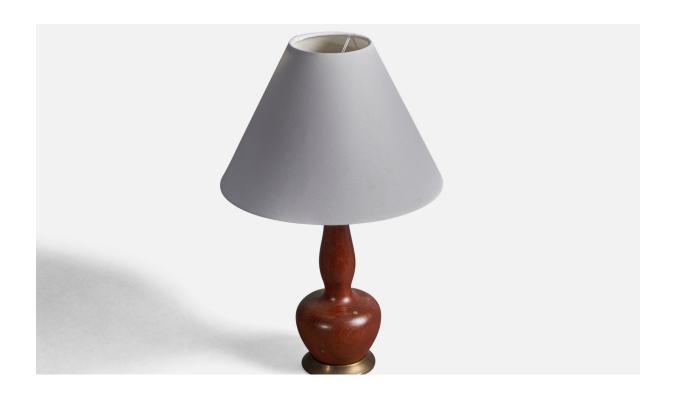

## **Product Description**

An organic table lamp in solid teak, likely produced in Denmark, 1950s. Wear consistent with age and use. Original patina present with light areas of wear consistent with age and use Dimensions of Lamp (inches): 12.5" Height x 4" Diameter Dimensions of Shade (inches): 3.5" Top Diameter x 10" Bottom Diameter x 7.25" Height Dimensions of Lamp with Shade (inches): 16" Height x 10" Diameter Bulb Specifications: E-26 Bulb Number of Sockets: 1 Sold without lampshade All lighting will be converted for US usage. We are unable to confirm that any electrical item meets UL-Listing standards at our facility. All items ship from High Point, North Carolina.