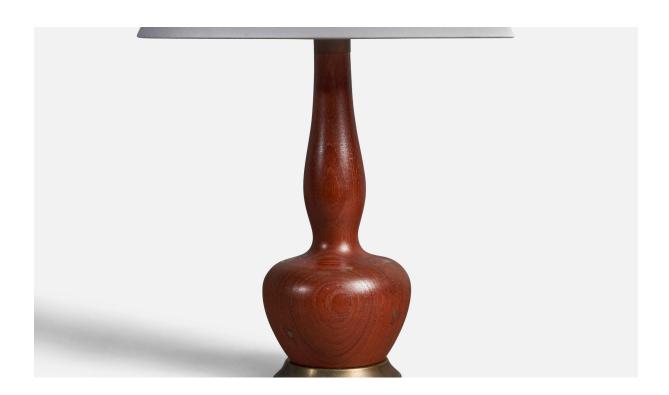

## **Product Description**

An organic table lamp in solid teak, likely produced in Denmark, 1950s. Wear consistent with age and use. Original patina present with light areas of wear consistent with age and use Dimensions of Lamp (inches): 12.5" Height x 4" Diameter Dimensions of Shade (inches): 3.5" Top Diameter x 10" Bottom Diameter x 7.25" Height Dimensions of Lamp with Shade (inches): 16" Height x 10" Diameter Bulb Specifications: E-26 Bulb Number of Sockets: 1 Sold without lampshade All lighting will be converted for US usage. We are unable to confirm that any electrical item meets UL-Listing standards at our facility. All items ship from High Point, North Carolina.