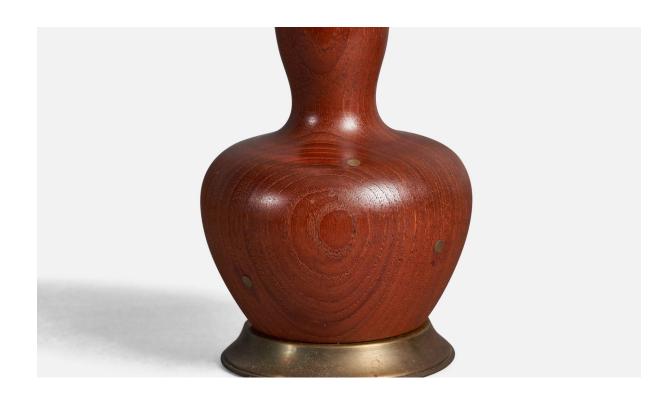

## Danish Modernist Designer, Organic Table Lamp, Teak, Brass Inlays, Denmark 1950s

| Title:       | Danish Modernist Designer, Organic Table Lamp, Teak, Brass Inlays,<br>Denmark 1950s |
|--------------|-------------------------------------------------------------------------------------|
| Dimensions:  | 12.5 in x 4.0 in                                                                    |
| Inventory #: | 1679                                                                                |
| Price:       | \$1,600.00                                                                          |

## **Product Description**

An organic table lamp in solid teak, likely produced in Denmark, 1950s. Wear consistent with age and use. Original patina present with light areas of wear consistent with age and use Dimensions of Lamp (inches): 12.5" Height x 4" Diameter Dimensions of Shade (inches): 3.5" Top Diameter x 10" Bottom Diameter x 7.25" Height Dimensions of Lamp with Shade (inches): 16" Height x 10" Diameter Bulb Specifications: E-26 Bulb Number of Sockets: 1 Sold without lampshade All lighting will be converted for US usage. We are unable to confirm that any electrical item meets UL-Listing standards at our facility. All items ship from High Point, North Carolina.