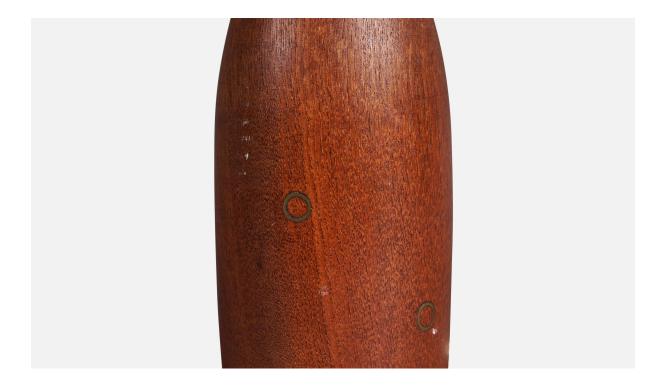

## **Product Description**

An organic table lamp. In solid teak, with superb brass inlays adding further appeal. Other designers of the period include Finn Juhl, Hans Wegner, Kaare Klint, Alvar Aalto, and Paavo Tynell. Condition: Good Wear consistent with age and use. Original patina and traces of age and use. Dimensions of Lamp (inches): 17" H x 3.5" Diameter Dimensions of Shade (inches): 9" Top Diameter x 12" Bottom Diameter x 9" H Dimensions of Lamp with Shade (inches): 21.5" H x 12" Diameter Bulb Specifications: E-26 Bulb Number of Sockets: 1 Sold without lampshade All lighting will be converted for US usage. We are unable to confirm that any electrical item meets UL-Listing standards at our facility.All items ship from High Point, North Carolina.