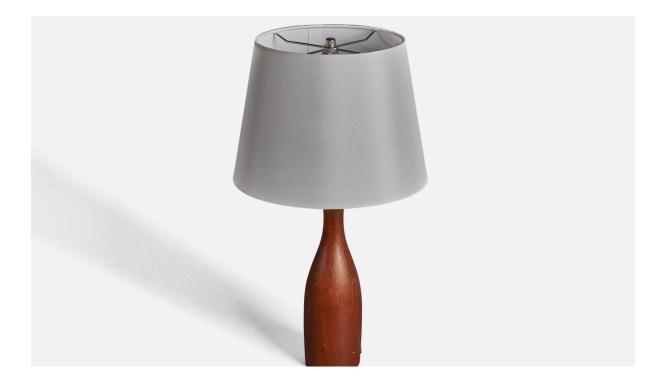

## Danish Modernist Designer, Organic Table Lamp, Teak, Brass Inlays, Denmark 1950s

| Title:       | Danish Modernist Designer, Organic Table Lamp, Teak, Brass Inlays,<br>Denmark 1950s |
|--------------|-------------------------------------------------------------------------------------|
| Dimensions:  | 17.0 in x 3.5 in                                                                    |
| Inventory #: | 2429                                                                                |
| Price:       | \$1,800.00                                                                          |

## **Product Description**

An organic table lamp. In solid teak, with superb brass inlays adding further appeal. Other designers of the period include Finn Juhl, Hans Wegner, Kaare Klint, Alvar Aalto, and Paavo Tynell. Condition: Good Wear consistent with age and use. Original patina and traces of age and use. Dimensions of Lamp (inches): 17" H x 3.5" Diameter Dimensions of Shade (inches): 9" Top Diameter x 12" Bottom Diameter x 9" H Dimensions of Lamp with Shade (inches): 21.5" H x 12" Diameter Bulb Specifications: E-26 Bulb Number of Sockets: 1 Sold without lampshade All lighting will be converted for US usage. We are unable to confirm that any electrical item meets UL-Listing standards at our facility.All items ship from High Point, North Carolina.