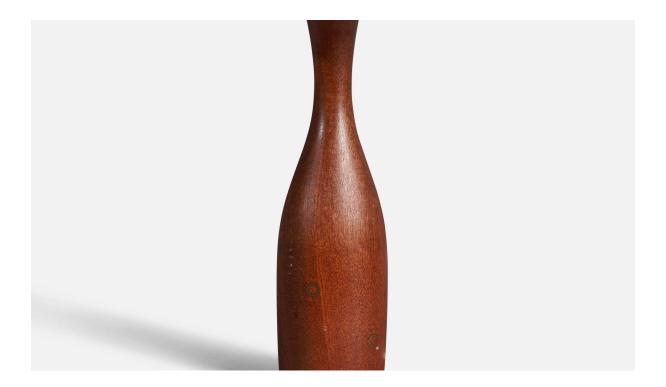

## **Product Description**

An organic table lamp. In solid teak, with superb brass inlays adding further appeal. Other designers of the period include Finn Juhl, Hans Wegner, Kaare Klint, Alvar Aalto, and Paavo Tynell. Condition: Good Wear consistent with age and use. Original patina and traces of age and use. Dimensions of Lamp (inches): 17" H x 3.5" Diameter Dimensions of Shade (inches): 9" Top Diameter x 12" Bottom Diameter x 9" H Dimensions of Lamp with Shade (inches): 21.5" H x 12" Diameter Bulb Specifications: E-26 Bulb Number of Sockets: 1 Sold without lampshade All lighting will be converted for US usage. We are unable to confirm that any electrical item meets UL-Listing standards at our facility.All items ship from High Point, North Carolina.