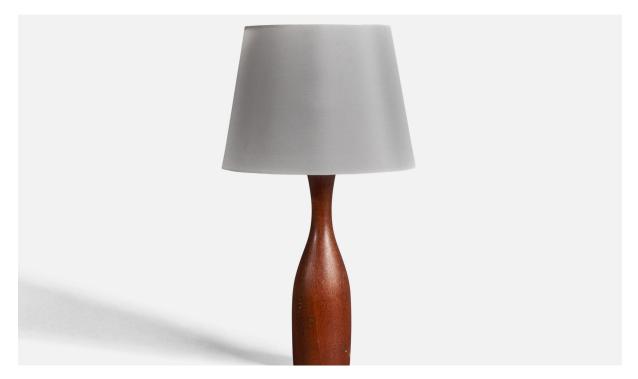

## Danish Modernist Designer, Organic Table Lamp, Teak, Brass Inlays, Denmark 1950s

| Title:       | Danish Modernist Designer, Organic Table Lamp, Teak, Brass Inlays,<br>Denmark 1950s |
|--------------|-------------------------------------------------------------------------------------|
| Dimensions:  | 17.0 in x 3.5 in                                                                    |
| Inventory #: | 2429                                                                                |
| Price:       | \$1,800.00                                                                          |

## **Product Description**

An organic table lamp. In solid teak, with superb brass inlays adding further appeal. Other designers of the period include Finn Juhl, Hans Wegner, Kaare Klint, Alvar Aalto, and Paavo Tynell. Condition: Good Wear consistent with age and use. Original patina and traces of age and use. Dimensions of Lamp (inches): 17" H x 3.5" Diameter Dimensions of Shade (inches): 9" Top Diameter x 12" Bottom Diameter x 9" H Dimensions of Lamp with Shade (inches): 21.5" H x 12" Diameter Bulb Specifications: E-26 Bulb Number of Sockets: 1 Sold without lampshade All lighting will be converted for US usage. We are unable to confirm that any electrical item meets UL-Listing standards at our facility.All items ship from High Point, North Carolina.