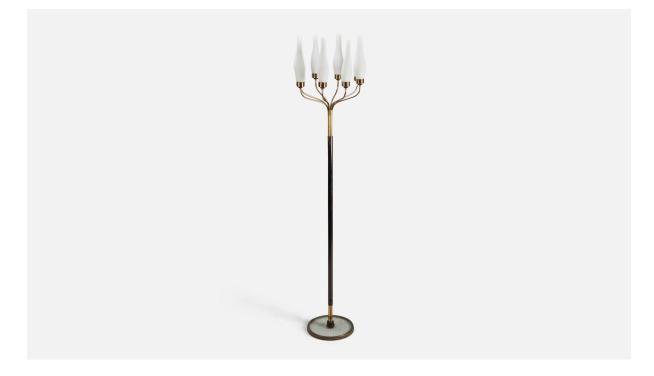

## Italian Designer, Floor Lamp, Brass, Metal, Glass, Italy, 1950s

| Title:       | Italian Designer, Floor Lamp, Brass, Metal, Glass, Italy, 1950s |
|--------------|-----------------------------------------------------------------|
| Dimensions:  | 73.0 in x 16.0 in x 16.0 in                                     |
| Inventory #: | 8125                                                            |
| Price:       | \$7,900.00                                                      |

## **Product Description**

A brass, metal and glass floor lamp designed and produced by an Italian Designer, Italy, 1950s. Dimensions of Lamp with Shades (inches): 73" H x 16" Diameter Sockets (8) take E-14 bulbs. There is no maximum wattage stated on the fixture. Sold with lampshades. All lighting will be converted for US usage. We are unable to confirm that any electrical item meets UL-Listing standards at our facility. All items ship from High Point, North Carolina.