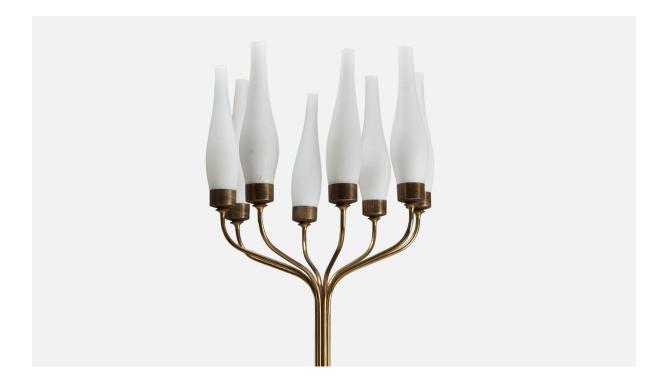

## Italian Designer, Floor Lamp, Brass, Metal, Glass, Italy, 1950s

| Title:       | Italian Designer, Floor Lamp, Brass, Metal, Glass, Italy, 1950s |
|--------------|-----------------------------------------------------------------|
| Dimensions:  | 73.0 in x 16.0 in x 16.0 in                                     |
| Inventory #: | 8125                                                            |
| Price:       | \$7,900.00                                                      |

## **Product Description**

A brass, metal and glass floor lamp designed and produced by an Italian Designer, Italy, 1950s. Dimensions of Lamp with Shades (inches): 73" H x 16" Diameter Sockets (8) take E-14 bulbs. There is no maximum wattage stated on the fixture. Sold with lampshades. All lighting will be converted for US usage. We are unable to confirm that any electrical item meets UL-Listing standards at our facility. All items ship from High Point, North Carolina.