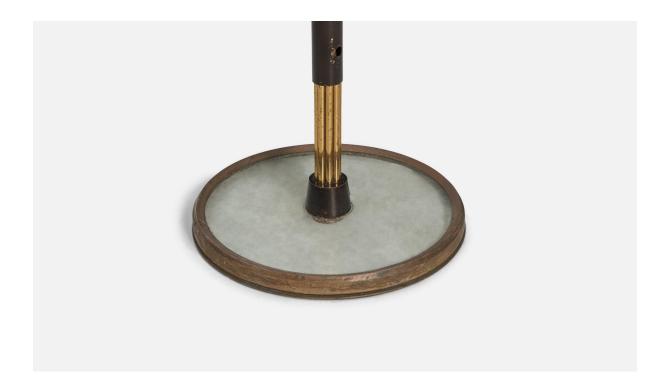

## **Product Description**

A brass, metal and glass floor lamp designed and produced by an Italian Designer, Italy, 1950s. Dimensions of Lamp with Shades (inches): 73" H x 16" Diameter Sockets (8) take E-14 bulbs. There is no maximum wattage stated on the fixture. Sold with lampshades. All lighting will be converted for US usage. We are unable to confirm that any electrical item meets UL-Listing standards at our facility. All items ship from High Point, North Carolina.