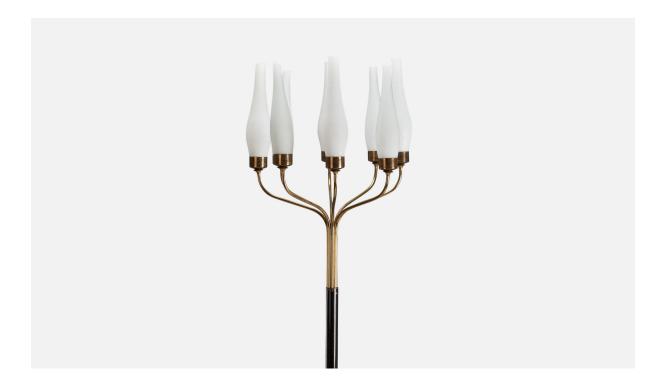

## Italian Designer, Floor Lamp, Brass, Metal, Glass, Italy, 1950s

| Title:       | Italian Designer, Floor Lamp, Brass, Metal, Glass, Italy, 1950s |
|--------------|-----------------------------------------------------------------|
| Dimensions:  | 73.0 in x 16.0 in x 16.0 in                                     |
| Inventory #: | 8125                                                            |
| Price:       | \$7,900.00                                                      |

## **Product Description**

A brass, metal and glass floor lamp designed and produced by an Italian Designer, Italy, 1950s. Dimensions of Lamp with Shades (inches): 73" H x 16" Diameter Sockets (8) take E-14 bulbs. There is no maximum wattage stated on the fixture. Sold with lampshades. All lighting will be converted for US usage. We are unable to confirm that any electrical item meets UL-Listing standards at our facility. All items ship from High Point, North Carolina.