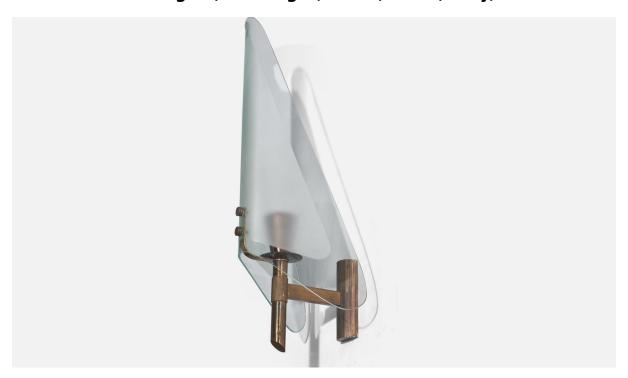

## **Product Description**

A brass and glass wall light designed and produced in Italy, 1950s. Overall Dimensions (inches):  $9.0^{\circ}\text{H} \times 5.06^{\circ}\text{W} \times 6.5^{\circ}\text{D}$  Dimensions of Back Plate (inches):  $3.83^{\circ}\text{H} \times 1.32^{\circ}\text{W} \times 0.67^{\circ}\text{D}$  Bulb Specifications: E-12(Candle) Bulbs Bulbs not included unless otherwise specified Number of Sockets (per fixture): 1 There is no maximum wattage stated on the fixture. Does not include mounting hardware. Sold with Lampshade. All lighting will be converted for US usage. We are unable to confirm that any electrical item meets UL-Listing standards at our facility. All items ship from High Point, North Carolina