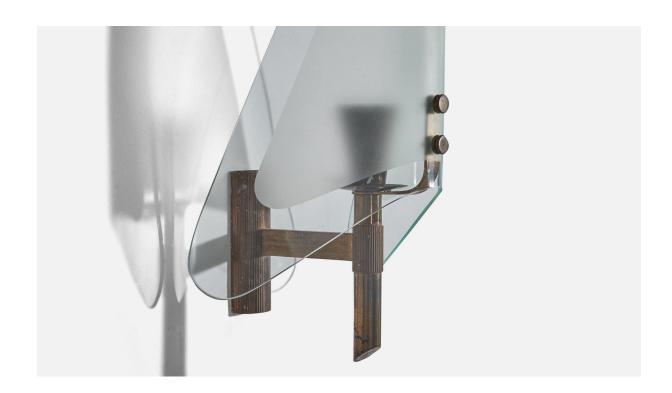

## Italian Designer, Wall Light, Brass, Glass, Italy, 1950s

| Title:       | Italian Designer, Wall Light, Brass, Glass, Italy, 1950s |
|--------------|----------------------------------------------------------|
| Dimensions:  | 9.0 in x 5.06 in x 6.5 in                                |
| Inventory #: | 6875                                                     |
| Price:       | \$2,600.00                                               |

## **Product Description**

A brass and glass wall light designed and produced in Italy, 1950s. Overall Dimensions (inches):  $9.0^{\circ}\text{H} \times 5.06^{\circ}\text{W} \times 6.5^{\circ}\text{D}$  Dimensions of Back Plate (inches):  $3.83^{\circ}\text{H} \times 1.32^{\circ}\text{W} \times 0.67^{\circ}\text{D}$  Bulb Specifications: E-12(Candle) Bulbs Bulbs not included unless otherwise specified Number of Sockets (per fixture): 1 There is no maximum wattage stated on the fixture. Does not include mounting hardware. Sold with Lampshade. All lighting will be converted for US usage. We are unable to confirm that any electrical item meets UL-Listing standards at our facility. All items ship from High Point, North Carolina