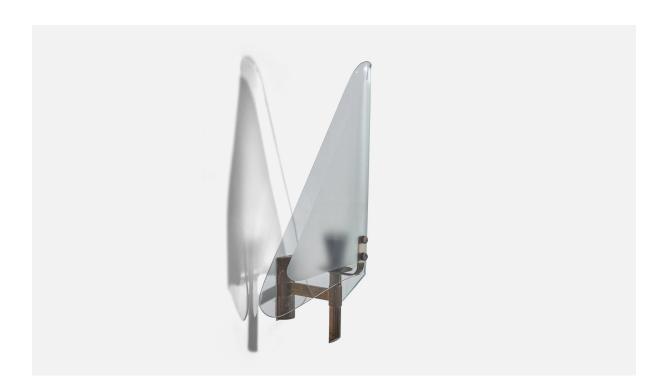

## **Product Description**

A brass and glass wall light designed and produced in Italy, 1950s. Overall Dimensions (inches):  $9.0^{\circ}\text{H} \times 5.06^{\circ}\text{W} \times 6.5^{\circ}\text{D}$  Dimensions of Back Plate (inches):  $3.83^{\circ}\text{H} \times 1.32^{\circ}\text{W} \times 0.67^{\circ}\text{D}$  Bulb Specifications: E-12(Candle) Bulbs Bulbs not included unless otherwise specified Number of Sockets (per fixture): 1 There is no maximum wattage stated on the fixture. Does not include mounting hardware. Sold with Lampshade. All lighting will be converted for US usage. We are unable to confirm that any electrical item meets UL-Listing standards at our facility. All items ship from High Point, North Carolina