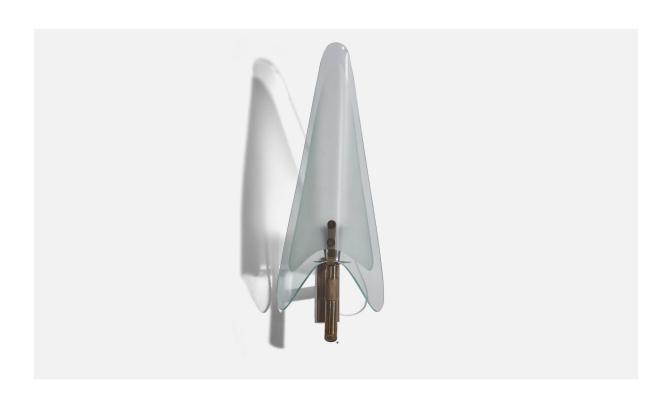

## **Product Description**

A brass and glass wall light designed and produced in Italy, 1950s. Overall Dimensions (inches):  $9.0^{\circ}\text{H} \times 5.06^{\circ}\text{W} \times 6.5^{\circ}\text{D}$  Dimensions of Back Plate (inches):  $3.83^{\circ}\text{H} \times 1.32^{\circ}\text{W} \times 0.67^{\circ}\text{D}$  Bulb Specifications: E-12(Candle) Bulbs Bulbs not included unless otherwise specified Number of Sockets (per fixture): 1 There is no maximum wattage stated on the fixture. Does not include mounting hardware. Sold with Lampshade. All lighting will be converted for US usage. We are unable to confirm that any electrical item meets UL-Listing standards at our facility. All items ship from High Point, North Carolina