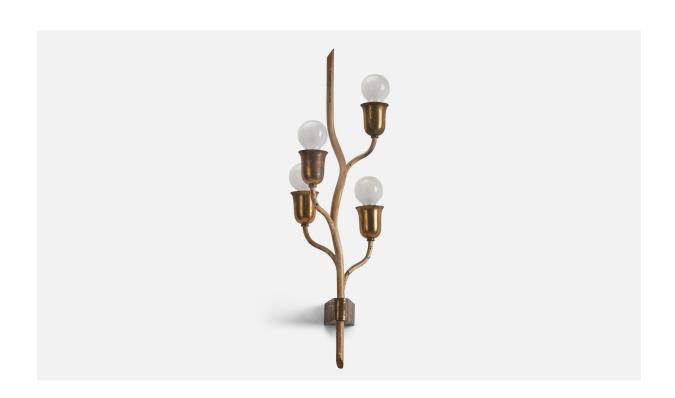

## Italian Designer, Wall Light, Brass, Lacquered Metal, Italy, 1940s

| Title:       | Italian Designer, Wall Light, Brass, Lacquered Metal, Italy, 1940s |
|--------------|--------------------------------------------------------------------|
| Dimensions:  | 19.75 in x 5.7 in x 6.75 in                                        |
| Inventory #: | 8055                                                               |
| Price:       | \$4,700.00                                                         |

## **Product Description**

A brass and lacquered metal wall light designed and produced by an Italian Designer, Italy, 1940s. Overall Dimensions (inches): 19.75 "H x 5.7 "W x 6.75 "D Dimensions of Back Plate (inches): 1.3 "H x 1.9 "W x 3.8 "D Bulb Specifications: E-14(European) Bulbs Bulbs not included unless otherwise specified Number of Sockets (per fixture): 4 There is no maximum wattage stated on the fixture. Does not include mounting hardware. All lighting will be converted for US usage. We are unable to confirm that any electrical item meets UL-Listing standards at our facility. All items ship from High Point, North Carolina