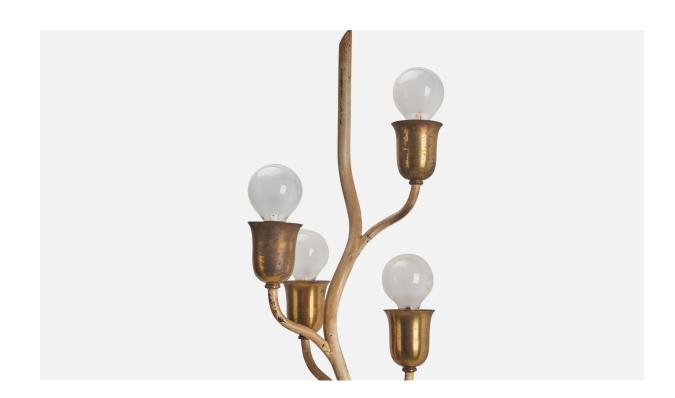

## Italian Designer, Wall Light, Brass, Lacquered Metal, Italy, 1940s

| Title:       | Italian Designer, Wall Light, Brass, Lacquered Metal, Italy, 1940s |
|--------------|--------------------------------------------------------------------|
| Dimensions:  | 19.75 in x 5.7 in x 6.75 in                                        |
| Inventory #: | 8055                                                               |
| Price:       | \$4,700.00                                                         |

## **Product Description**

A brass and lacquered metal wall light designed and produced by an Italian Designer, Italy, 1940s. Overall Dimensions (inches): 19.75 "H x 5.7 "W x 6.75 "D Dimensions of Back Plate (inches): 1.3 "H x 1.9 "W x 3.8 "D Bulb Specifications: E-14(European) Bulbs Bulbs not included unless otherwise specified Number of Sockets (per fixture): 4 There is no maximum wattage stated on the fixture. Does not include mounting hardware. All lighting will be converted for US usage. We are unable to confirm that any electrical item meets UL-Listing standards at our facility. All items ship from High Point, North Carolina