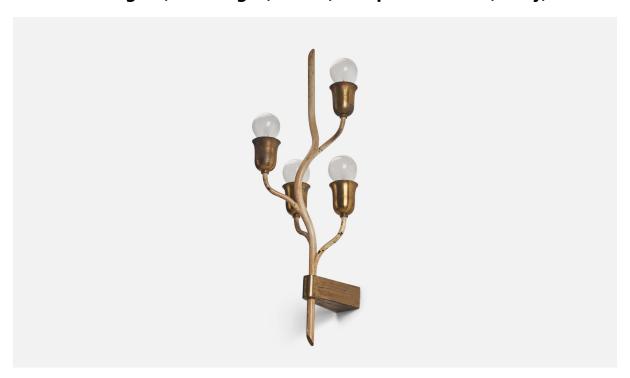

## Italian Designer, Wall Light, Brass, Lacquered Metal, Italy, 1940s

| Title:       | Italian Designer, Wall Light, Brass, Lacquered Metal, Italy, 1940s |
|--------------|--------------------------------------------------------------------|
| Dimensions:  | 19.75 in x 5.7 in x 6.75 in                                        |
| Inventory #: | 8055                                                               |
| Price:       | \$4,700.00                                                         |

## **Product Description**

A brass and lacquered metal wall light designed and produced by an Italian Designer, Italy, 1940s. Overall Dimensions (inches): 19.75 "H x 5.7 "W x 6.75 "D Dimensions of Back Plate (inches): 1.3 "H x 1.9 "W x 3.8 "D Bulb Specifications: E-14(European) Bulbs Bulbs not included unless otherwise specified Number of Sockets (per fixture): 4 There is no maximum wattage stated on the fixture. Does not include mounting hardware. All lighting will be converted for US usage. We are unable to confirm that any electrical item meets UL-Listing standards at our facility. All items ship from High Point, North Carolina