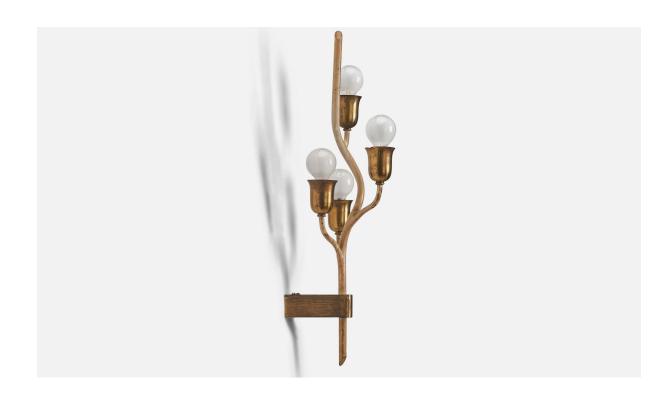

## Italian Designer, Wall Light, Brass, Lacquered Metal, Italy, 1940s

| Title:       | Italian Designer, Wall Light, Brass, Lacquered Metal, Italy, 1940s |
|--------------|--------------------------------------------------------------------|
| Dimensions:  | 19.75 in x 5.7 in x 6.75 in                                        |
| Inventory #: | 8055                                                               |
| Price:       | \$4,700.00                                                         |

## **Product Description**

A brass and lacquered metal wall light designed and produced by an Italian Designer, Italy, 1940s. Overall Dimensions (inches): 19.75 "H x 5.7 "W x 6.75 "D Dimensions of Back Plate (inches): 1.3 "H x 1.9 "W x 3.8 "D Bulb Specifications: E-14(European) Bulbs Bulbs not included unless otherwise specified Number of Sockets (per fixture): 4 There is no maximum wattage stated on the fixture. Does not include mounting hardware. All lighting will be converted for US usage. We are unable to confirm that any electrical item meets UL-Listing standards at our facility. All items ship from High Point, North Carolina