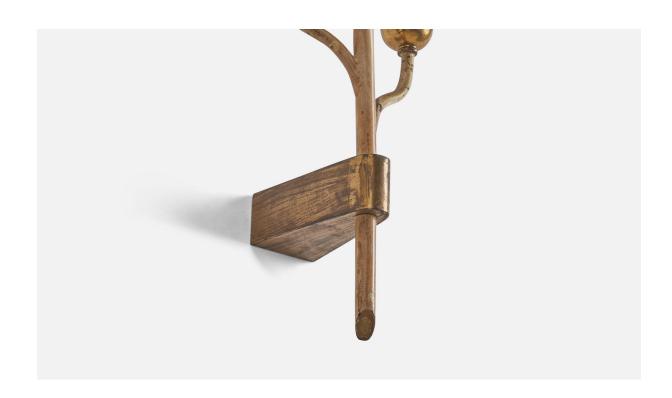

## **Product Description**

A brass and lacquered metal wall light designed and produced by an Italian Designer, Italy, 1940s. Overall Dimensions (inches): 19.75 "H x 5.7 "W x 6.75 "D Dimensions of Back Plate (inches): 1.3 "H x 1.9 "W x 3.8 "D Bulb Specifications: E-14(European) Bulbs Bulbs not included unless otherwise specified Number of Sockets (per fixture): 4 There is no maximum wattage stated on the fixture. Does not include mounting hardware. All lighting will be converted for US usage. We are unable to confirm that any electrical item meets UL-Listing standards at our facility. All items ship from High Point, North Carolina