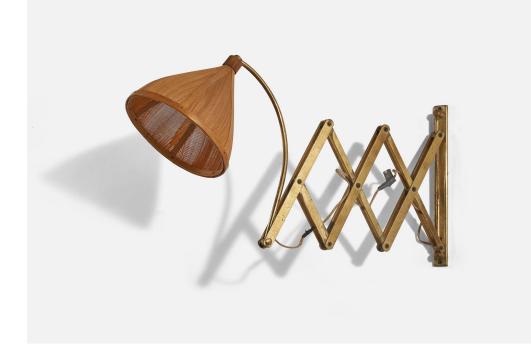

## Italian Designer, Wall Light, Brass, Rattan, Italy, 1940s

| Title:       | Italian Designer, Wall Light, Brass, Rattan, Italy, 1940s |
|--------------|-----------------------------------------------------------|
| Dimensions:  | 11.0 in x 7.12 in x 24.5 in                               |
| Inventory #: | 6110                                                      |
| Price:       | \$4,300.00                                                |

## **Product Description**

A brass and rattan wall light designed and produced in Italy, 1940s. Variable dimensions, measured as illustrated in the first image. Dimensions of back plate (inches) :  $(11 \times .93 \times .25)$ . Bulb Specification: E-12 Number of Sockets: 1 Sold with Lampshade. Does not include mounting hardware. All lighting will be converted for US usage. We are unable to confirm that any electrical item meets UL-Listing standards at our facility. All items ship from High Point, North Carolina.