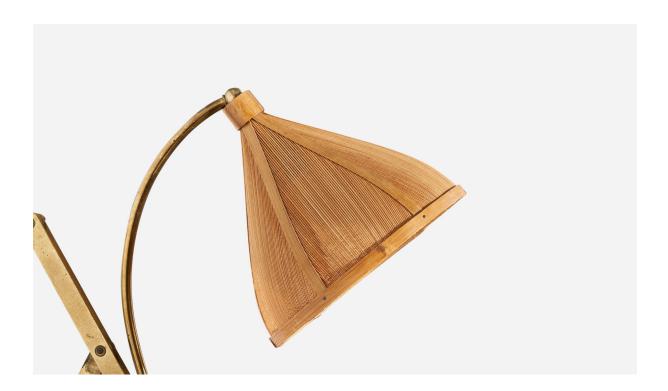

## Italian Designer, Wall Light, Brass, Rattan, Italy, 1940s

| Title:       | Italian Designer, Wall Light, Brass, Rattan, Italy, 1940s |
|--------------|-----------------------------------------------------------|
| Dimensions:  | 11.0 in x 7.12 in x 24.5 in                               |
| Inventory #: | 6110                                                      |
| Price:       | \$4,300.00                                                |

## **Product Description**

A brass and rattan wall light designed and produced in Italy, 1940s. Variable dimensions, measured as illustrated in the first image. Dimensions of back plate (inches) :  $(11 \times .93 \times .25)$ . Bulb Specification: E-12 Number of Sockets: 1 Sold with Lampshade. Does not include mounting hardware. All lighting will be converted for US usage. We are unable to confirm that any electrical item meets UL-Listing standards at our facility. All items ship from High Point, North Carolina.