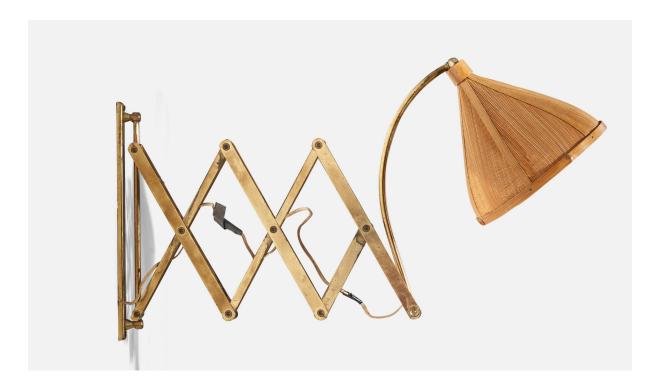

## Italian Designer, Wall Light, Brass, Rattan, Italy, 1940s

| Title:       | Italian Designer, Wall Light, Brass, Rattan, Italy, 1940s |
|--------------|-----------------------------------------------------------|
| Dimensions:  | 11.0 in x 7.12 in x 24.5 in                               |
| Inventory #: | 6110                                                      |
| Price:       | \$4,300.00                                                |

## **Product Description**

A brass and rattan wall light designed and produced in Italy, 1940s. Variable dimensions, measured as illustrated in the first image. Dimensions of back plate (inches) :  $(11 \times .93 \times .25)$ . Bulb Specification: E-12 Number of Sockets: 1 Sold with Lampshade. Does not include mounting hardware. All lighting will be converted for US usage. We are unable to confirm that any electrical item meets UL-Listing standards at our facility. All items ship from High Point, North Carolina.