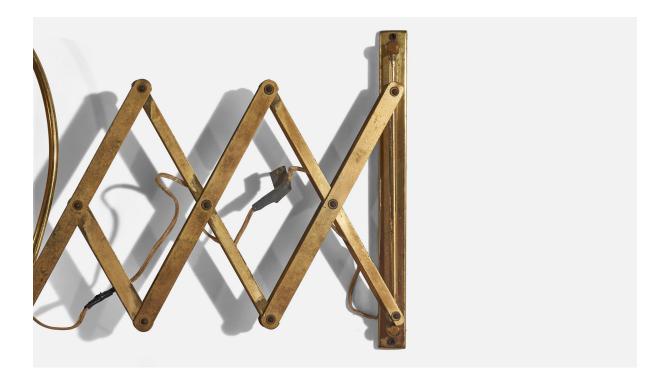

## Italian Designer, Wall Light, Brass, Rattan, Italy, 1940s

| Title:       | Italian Designer, Wall Light, Brass, Rattan, Italy, 1940s |
|--------------|-----------------------------------------------------------|
| Dimensions:  | 11.0 in x 7.12 in x 24.5 in                               |
| Inventory #: | 6110                                                      |
| Price:       | \$4,300.00                                                |

## **Product Description**

A brass and rattan wall light designed and produced in Italy, 1940s. Variable dimensions, measured as illustrated in the first image. Dimensions of back plate (inches) :  $(11 \times .93 \times .25)$ . Bulb Specification: E-12 Number of Sockets: 1 Sold with Lampshade. Does not include mounting hardware. All lighting will be converted for US usage. We are unable to confirm that any electrical item meets UL-Listing standards at our facility. All items ship from High Point, North Carolina.