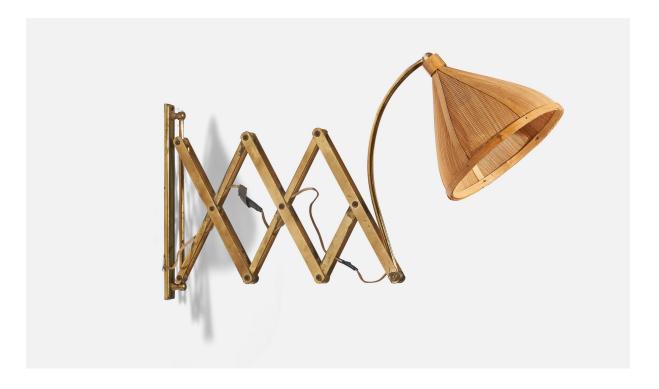

## Italian Designer, Wall Light, Brass, Rattan, Italy, 1940s

| Title:       | Italian Designer, Wall Light, Brass, Rattan, Italy, 1940s |
|--------------|-----------------------------------------------------------|
| Dimensions:  | 11.0 in x 7.12 in x 24.5 in                               |
| Inventory #: | 6110                                                      |
| Price:       | \$4,300.00                                                |

## **Product Description**

A brass and rattan wall light designed and produced in Italy, 1940s. Variable dimensions, measured as illustrated in the first image. Dimensions of back plate (inches) :  $(11 \times .93 \times .25)$ . Bulb Specification: E-12 Number of Sockets: 1 Sold with Lampshade. Does not include mounting hardware. All lighting will be converted for US usage. We are unable to confirm that any electrical item meets UL-Listing standards at our facility. All items ship from High Point, North Carolina.