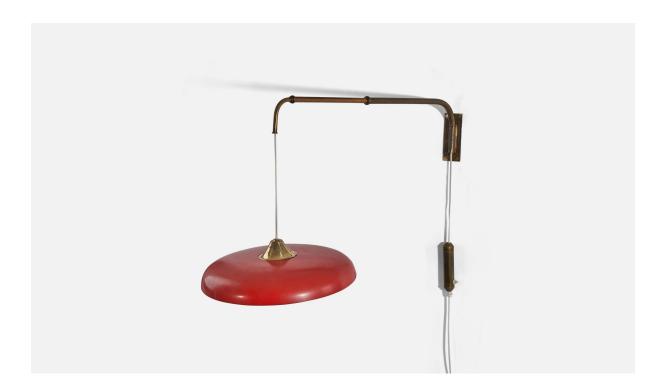

## Italian Designer, Wall Light, Brass, Red Lacquered Metal, Italy, 1940s

| Title:       | Italian Designer, Wall Light, Brass, Red Lacquered Metal, Italy, 1940s |
|--------------|------------------------------------------------------------------------|
| Dimensions:  | 23.0 in x 13.68 in x 43.75 in                                          |
| Inventory #: | 6021                                                                   |
| Price:       | \$6,900.00                                                             |

## **Product Description**

A brass and red lacquered metal wall light designed and produced in Italy, 1940s. Variable dimensions, measured as illustrated in the first image. Stated dimensions are taken from the counterweight to the top of the fixture. Dimensions of back plate (inches) :  $5.25 \times 2 \times 0.87$  (H x W x D).All lighting will be converted for US usage. We are unable to confirm that any electrical item meets UL-Listing standards at our facility.Does not include mounting hardware.