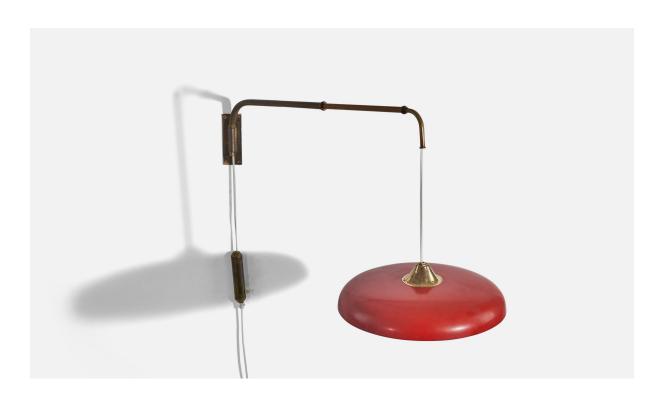

## Italian Designer, Wall Light, Brass, Red Lacquered Metal, Italy, 1940s

| Title:       | Italian Designer, Wall Light, Brass, Red Lacquered Metal, Italy, 1940s |
|--------------|------------------------------------------------------------------------|
| Dimensions:  | 23.0 in x 13.68 in x 43.75 in                                          |
| Inventory #: | 6021                                                                   |
| Price:       | \$6,900.00                                                             |

## **Product Description**

A brass and red lacquered metal wall light designed and produced in Italy, 1940s. Variable dimensions, measured as illustrated in the first image. Stated dimensions are taken from the counterweight to the top of the fixture. Dimensions of back plate (inches) :  $5.25 \times 2 \times 0.87$  (H x W x D).All lighting will be converted for US usage. We are unable to confirm that any electrical item meets UL-Listing standards at our facility.Does not include mounting hardware.