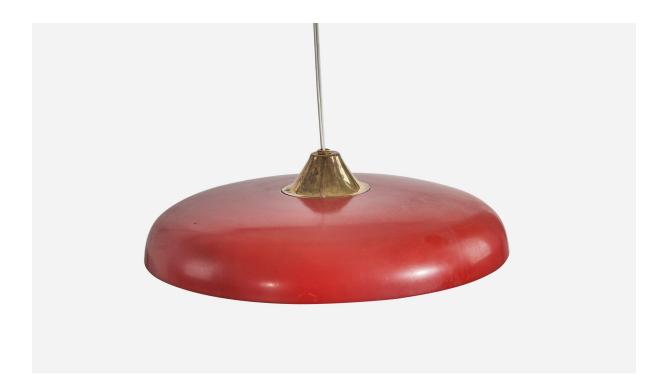

## Italian Designer, Wall Light, Brass, Red Lacquered Metal, Italy, 1940s

| Title:       | Italian Designer, Wall Light, Brass, Red Lacquered Metal, Italy, 1940s |
|--------------|------------------------------------------------------------------------|
| Dimensions:  | 23.0 in x 13.68 in x 43.75 in                                          |
| Inventory #: | 6021                                                                   |
| Price:       | \$6,900.00                                                             |

## **Product Description**

A brass and red lacquered metal wall light designed and produced in Italy, 1940s. Variable dimensions, measured as illustrated in the first image. Stated dimensions are taken from the counterweight to the top of the fixture. Dimensions of back plate (inches) :  $5.25 \times 2 \times 0.87$  (H x W x D).All lighting will be converted for US usage. We are unable to confirm that any electrical item meets UL-Listing standards at our facility.Does not include mounting hardware.