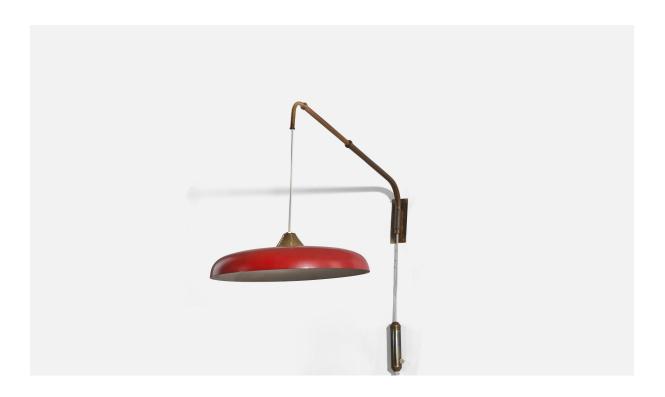

## Italian Designer, Wall Light, Brass, Red Lacquered Metal, Italy, 1940s

| Title:       | Italian Designer, Wall Light, Brass, Red Lacquered Metal, Italy, 1940s |
|--------------|------------------------------------------------------------------------|
| Dimensions:  | 23.0 in x 13.68 in x 43.75 in                                          |
| Inventory #: | 6021                                                                   |
| Price:       | \$6,900.00                                                             |

## **Product Description**

A brass and red lacquered metal wall light designed and produced in Italy, 1940s. Variable dimensions, measured as illustrated in the first image. Stated dimensions are taken from the counterweight to the top of the fixture. Dimensions of back plate (inches) :  $5.25 \times 2 \times 0.87$  (H x W x D).All lighting will be converted for US usage. We are unable to confirm that any electrical item meets UL-Listing standards at our facility.Does not include mounting hardware.