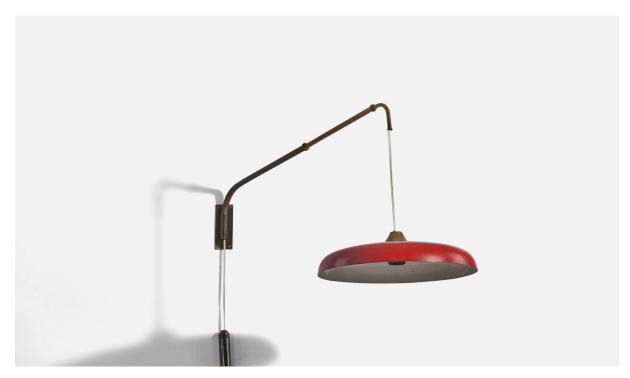

## Italian Designer, Wall Light, Brass, Red Lacquered Metal, Italy, 1940s

| Title:       | Italian Designer, Wall Light, Brass, Red Lacquered Metal, Italy, 1940s |
|--------------|------------------------------------------------------------------------|
| Dimensions:  | 23.0 in x 13.68 in x 43.75 in                                          |
| Inventory #: | 6021                                                                   |
| Price:       | \$6,900.00                                                             |

## **Product Description**

A brass and red lacquered metal wall light designed and produced in Italy, 1940s. Variable dimensions, measured as illustrated in the first image. Stated dimensions are taken from the counterweight to the top of the fixture. Dimensions of back plate (inches) :  $5.25 \times 2 \times 0.87$  (H x W x D).All lighting will be converted for US usage. We are unable to confirm that any electrical item meets UL-Listing standards at our facility.Does not include mounting hardware.