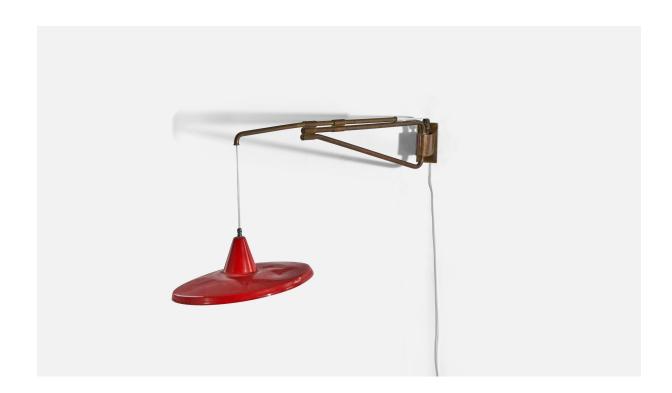

## Italian Designer, Wall Light, Brass, Red Lacquered Metal, Italy, 1940s

| Title:       | Italian Designer, Wall Light, Brass, Red Lacquered Metal, Italy, 1940s |
|--------------|------------------------------------------------------------------------|
| Dimensions:  | 16.0 in x 14.5 in x 43.25 in                                           |
| Inventory #: | 6019                                                                   |
| Price:       | \$7,400.00                                                             |

## **Product Description**

A brass and red lacquered metal wall light designed and produced in Italy, 1940s. Variable dimensions, measured as illustrated in the first image. Dimensions of back plate (inches) :  $5.18 \times 2.68 \times 4$  (H x W x D). Bulb Specifications: E-26 Number of sockets: 1 Sold with Lampshade. Does not include mounting hardware. All lighting will be converted for US usage. We are unable to confirm that any electrical item meets UL-Listing standards at our facility. All items ship from High Point, North Carolina.