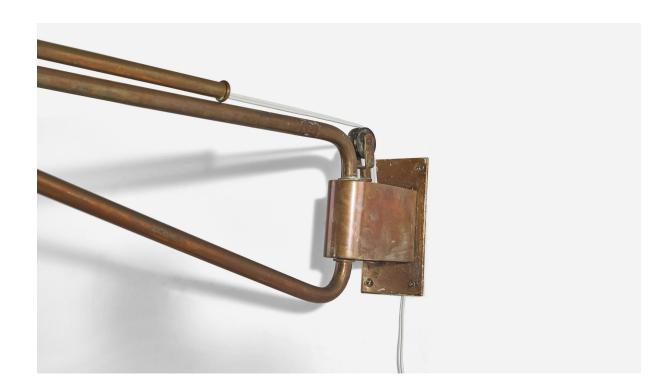

## Italian Designer, Wall Light, Brass, Red Lacquered Metal, Italy, 1940s

| Title:       | Italian Designer, Wall Light, Brass, Red Lacquered Metal, Italy, 1940s |
|--------------|------------------------------------------------------------------------|
| Dimensions:  | 16.0 in x 14.5 in x 43.25 in                                           |
| Inventory #: | 6019                                                                   |
| Price:       | \$7,400.00                                                             |

## **Product Description**

A brass and red lacquered metal wall light designed and produced in Italy, 1940s. Variable dimensions, measured as illustrated in the first image. Dimensions of back plate (inches) :  $5.18 \times 2.68 \times 4$  (H x W x D). Bulb Specifications: E-26 Number of sockets: 1 Sold with Lampshade. Does not include mounting hardware. All lighting will be converted for US usage. We are unable to confirm that any electrical item meets UL-Listing standards at our facility. All items ship from High Point, North Carolina.