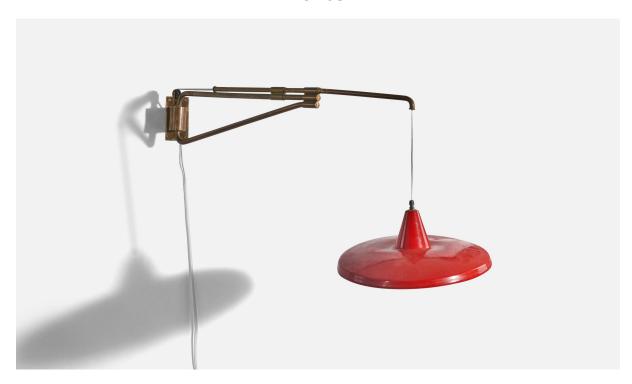

## Italian Designer, Wall Light, Brass, Red Lacquered Metal, Italy, 1940s

| Title:       | Italian Designer, Wall Light, Brass, Red Lacquered Metal, Italy, 1940s |
|--------------|------------------------------------------------------------------------|
| Dimensions:  | 16.0 in x 14.5 in x 43.25 in                                           |
| Inventory #: | 6019                                                                   |
| Price:       | \$7,400.00                                                             |

## **Product Description**

A brass and red lacquered metal wall light designed and produced in Italy, 1940s. Variable dimensions, measured as illustrated in the first image. Dimensions of back plate (inches) :  $5.18 \times 2.68 \times 4$  (H x W x D). Bulb Specifications: E-26 Number of sockets: 1 Sold with Lampshade. Does not include mounting hardware. All lighting will be converted for US usage. We are unable to confirm that any electrical item meets UL-Listing standards at our facility. All items ship from High Point, North Carolina.