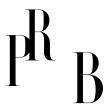

## Italian Designer, Wall Light, Brass, Red Lacquered Metal, Italy, 1940s

| Title:       | Italian Designer, Wall Light, Brass, Red Lacquered Metal, Italy, 1940s |
|--------------|------------------------------------------------------------------------|
| Dimensions:  | 16.0 in x 14.5 in x 43.25 in                                           |
| Inventory #: | 6019                                                                   |
| Price:       | \$7,400.00                                                             |

## **Product Description**

A brass and red lacquered metal wall light designed and produced in Italy, 1940s. Variable dimensions, measured as illustrated in the first image. Dimensions of back plate (inches) :  $5.18 \times 2.68 \times 4$  (H x W x D). Bulb Specifications: E-26 Number of sockets: 1 Sold with Lampshade. Does not include mounting hardware. All lighting will be converted for US usage. We are unable to confirm that any electrical item meets UL-Listing standards at our facility. All items ship from High Point, North Carolina.