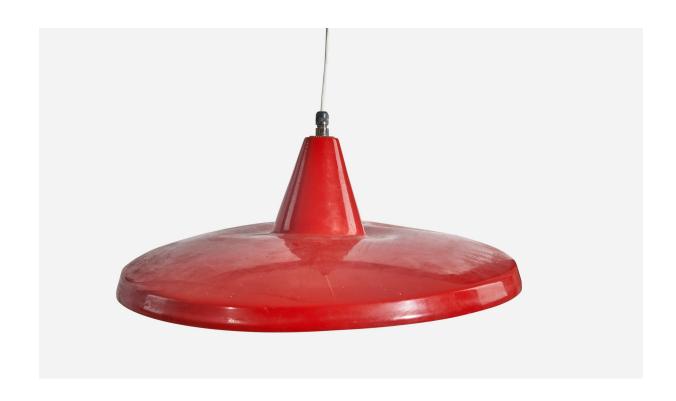

## Italian Designer, Wall Light, Brass, Red Lacquered Metal, Italy, 1940s

| Title:       | Italian Designer, Wall Light, Brass, Red Lacquered Metal, Italy, 1940s |
|--------------|------------------------------------------------------------------------|
| Dimensions:  | 16.0 in x 14.5 in x 43.25 in                                           |
| Inventory #: | 6019                                                                   |
| Price:       | \$7,400.00                                                             |

## **Product Description**

A brass and red lacquered metal wall light designed and produced in Italy, 1940s. Variable dimensions, measured as illustrated in the first image. Dimensions of back plate (inches) :  $5.18 \times 2.68 \times 4$  (H x W x D). Bulb Specifications: E-26 Number of sockets: 1 Sold with Lampshade. Does not include mounting hardware. All lighting will be converted for US usage. We are unable to confirm that any electrical item meets UL-Listing standards at our facility. All items ship from High Point, North Carolina.