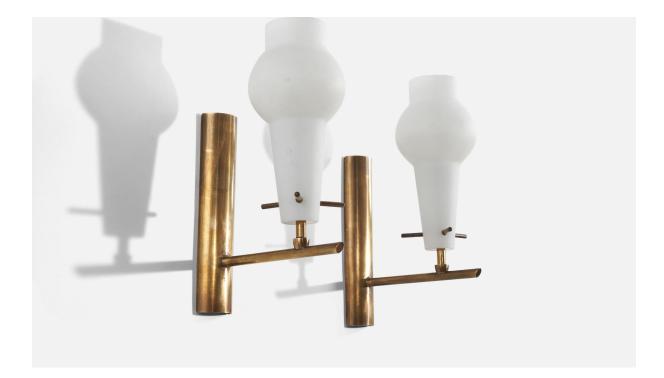

## Italian Designer, Wall Lights, Brass, Glass, Italy, 1950s

| Price:       | \$4,900.00                                                |
|--------------|-----------------------------------------------------------|
| Inventory #: | 5016                                                      |
| Dimensions:  | 10.62 in x 3.5 in x 6.87 in                               |
| Title:       | Italian Designer, Wall Lights, Brass, Glass, Italy, 1950s |

## **Product Description**

A pair of brass and glass wall lights designed and produced in Italy, 1950s. Backplate Dimensions (inches): 7.88" H x 1.75" W x .75" D Bulb Specification: E-14 Number of Sockets (per fixture): 1 Does not include mounting hardware. All lighting will be converted for US usage. We are unable to confirm that any electrical item meets UL-Listing standards at our facility. All items ship from High Point, North Carolina.