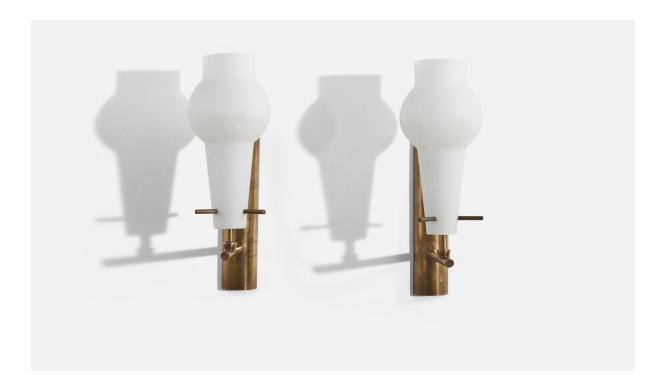

## **Product Description**

A pair of brass and glass wall lights designed and produced in Italy, 1950s. Backplate Dimensions (inches): 7.88" H x 1.75" W x .75" D Bulb Specification: E-14 Number of Sockets (per fixture): 1 Does not include mounting hardware. All lighting will be converted for US usage. We are unable to confirm that any electrical item meets UL-Listing standards at our facility. All items ship from High Point, North Carolina.