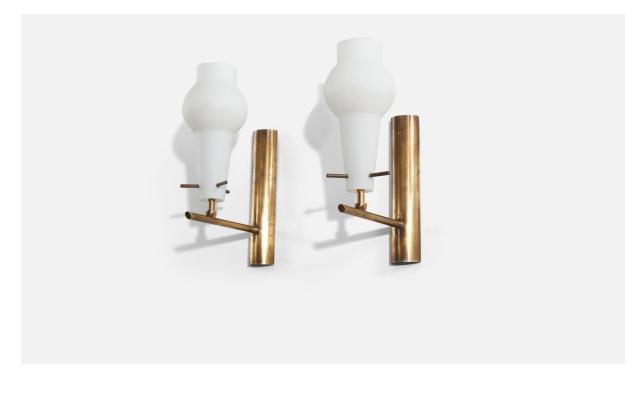

## **Product Description**

A pair of brass and glass wall lights designed and produced in Italy, 1950s. Backplate Dimensions (inches): 7.88" H x 1.75" W x .75" D Bulb Specification: E-14 Number of Sockets (per fixture): 1 Does not include mounting hardware. All lighting will be converted for US usage. We are unable to confirm that any electrical item meets UL-Listing standards at our facility. All items ship from High Point, North Carolina.