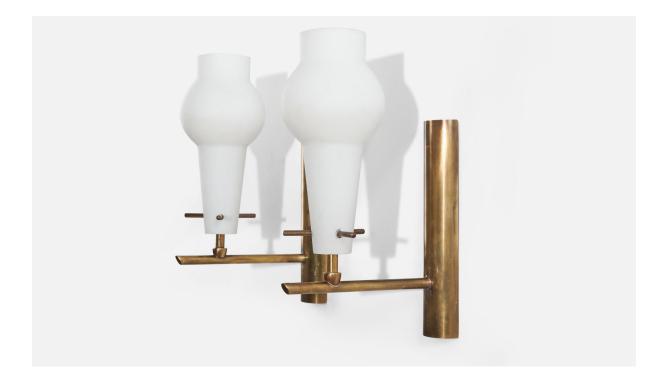

## **Product Description**

A pair of brass and glass wall lights designed and produced in Italy, 1950s. Backplate Dimensions (inches): 7.88" H x 1.75" W x .75" D Bulb Specification: E-14 Number of Sockets (per fixture): 1 Does not include mounting hardware. All lighting will be converted for US usage. We are unable to confirm that any electrical item meets UL-Listing standards at our facility. All items ship from High Point, North Carolina.