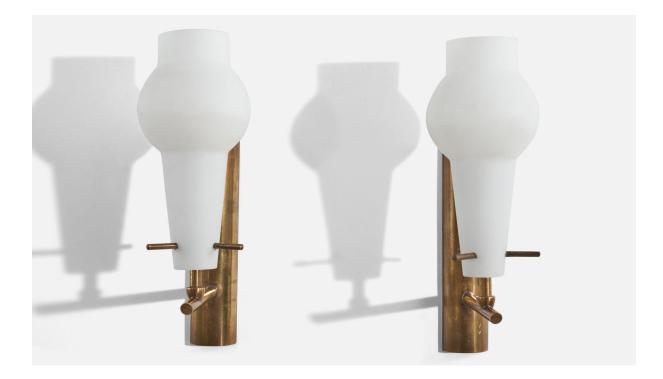

## Italian Designer, Wall Lights, Brass, Glass, Italy, 1950s

| Price:       | \$4,900.00                                                |
|--------------|-----------------------------------------------------------|
| Inventory #: | 5016                                                      |
| Dimensions:  | 10.62 in x 3.5 in x 6.87 in                               |
| Title:       | Italian Designer, Wall Lights, Brass, Glass, Italy, 1950s |

## **Product Description**

A pair of brass and glass wall lights designed and produced in Italy, 1950s. Backplate Dimensions (inches): 7.88" H x 1.75" W x .75" D Bulb Specification: E-14 Number of Sockets (per fixture): 1 Does not include mounting hardware. All lighting will be converted for US usage. We are unable to confirm that any electrical item meets UL-Listing standards at our facility. All items ship from High Point, North Carolina.