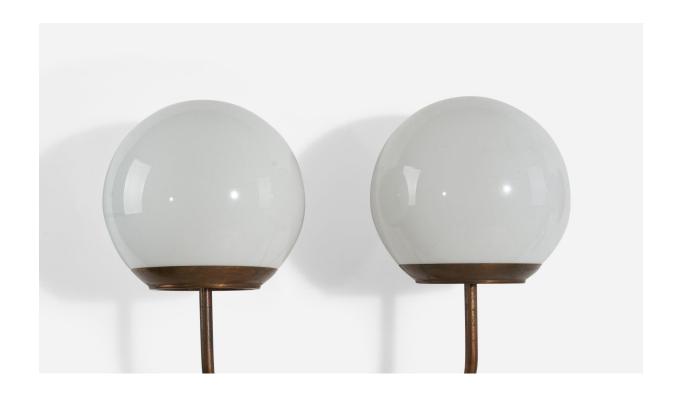

## Italian Designer, Wall Lights, Brass, Glass, Italy, 1950s

| Price:       | \$6,500.00                                                |
|--------------|-----------------------------------------------------------|
| Inventory #: | 3725                                                      |
| Dimensions:  | 23.12 in x 18.5 in x 9.75 in                              |
| Title:       | Italian Designer, Wall Lights, Brass, Glass, Italy, 1950s |

## **Product Description**

A pair of brass and glass wall lights designed and produced by an Italian designer, Italy, 1950s. Bulb Specification: E-26 Number of Sockets (per fixture): 2 Sold with Lampshades. Does not include mounting hardware. All lighting will be converted for US usage. We are unable to confirm that any electrical item meets UL-Listing standards at our facility. All items ship from High Point, North Carolina.