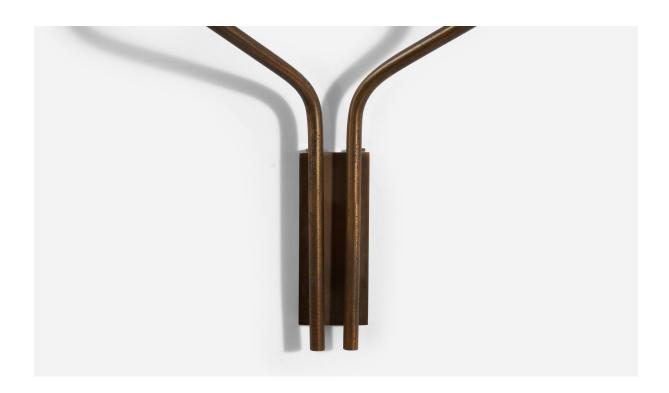

## Italian Designer, Wall Lights, Brass, Glass, Italy, 1950s

| Price:       | \$6,500.00                                                |
|--------------|-----------------------------------------------------------|
| Inventory #: | 3725                                                      |
| Dimensions:  | 23.12 in x 18.5 in x 9.75 in                              |
| Title:       | Italian Designer, Wall Lights, Brass, Glass, Italy, 1950s |

## **Product Description**

A pair of brass and glass wall lights designed and produced by an Italian designer, Italy, 1950s. Bulb Specification: E-26 Number of Sockets (per fixture): 2 Sold with Lampshades. Does not include mounting hardware. All lighting will be converted for US usage. We are unable to confirm that any electrical item meets UL-Listing standards at our facility. All items ship from High Point, North Carolina.