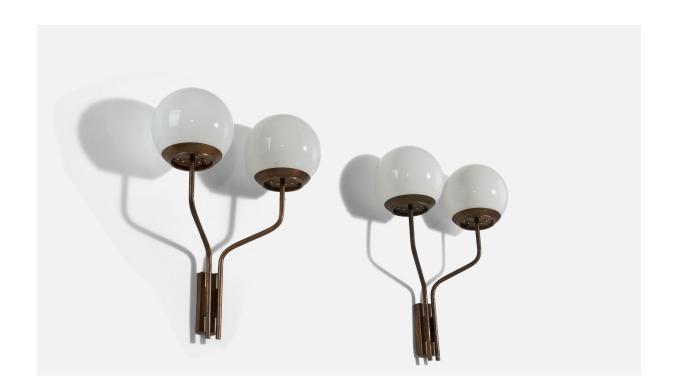

## Italian Designer, Wall Lights, Brass, Glass, Italy, 1950s

| Price:       | \$6,500.00                                                |
|--------------|-----------------------------------------------------------|
| Inventory #: | 3725                                                      |
| Dimensions:  | 23.12 in x 18.5 in x 9.75 in                              |
| Title:       | Italian Designer, Wall Lights, Brass, Glass, Italy, 1950s |

## **Product Description**

A pair of brass and glass wall lights designed and produced by an Italian designer, Italy, 1950s. Bulb Specification: E-26 Number of Sockets (per fixture): 2 Sold with Lampshades. Does not include mounting hardware. All lighting will be converted for US usage. We are unable to confirm that any electrical item meets UL-Listing standards at our facility. All items ship from High Point, North Carolina.