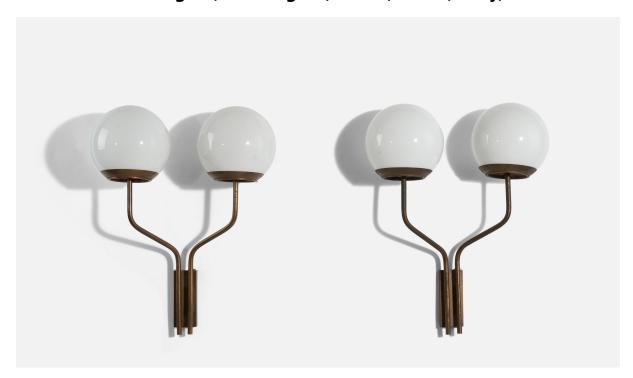

## Italian Designer, Wall Lights, Brass, Glass, Italy, 1950s

| Price:       | \$6,500.00                                                |
|--------------|-----------------------------------------------------------|
| Inventory #: | 3725                                                      |
| Dimensions:  | 23.12 in x 18.5 in x 9.75 in                              |
| Title:       | Italian Designer, Wall Lights, Brass, Glass, Italy, 1950s |

## **Product Description**

A pair of brass and glass wall lights designed and produced by an Italian designer, Italy, 1950s. Bulb Specification: E-26 Number of Sockets (per fixture): 2 Sold with Lampshades. Does not include mounting hardware. All lighting will be converted for US usage. We are unable to confirm that any electrical item meets UL-Listing standards at our facility. All items ship from High Point, North Carolina.