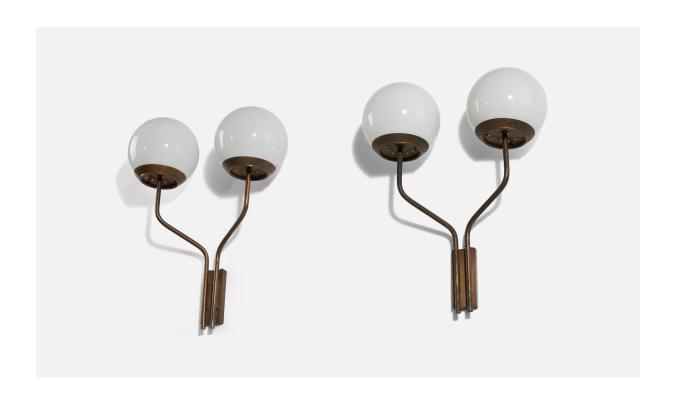

## Italian Designer, Wall Lights, Brass, Glass, Italy, 1950s

| Price:       | \$6,500.00                                                |
|--------------|-----------------------------------------------------------|
| Inventory #: | 3725                                                      |
| Dimensions:  | 23.12 in x 18.5 in x 9.75 in                              |
| Title:       | Italian Designer, Wall Lights, Brass, Glass, Italy, 1950s |

## **Product Description**

A pair of brass and glass wall lights designed and produced by an Italian designer, Italy, 1950s. Bulb Specification: E-26 Number of Sockets (per fixture): 2 Sold with Lampshades. Does not include mounting hardware. All lighting will be converted for US usage. We are unable to confirm that any electrical item meets UL-Listing standards at our facility. All items ship from High Point, North Carolina.