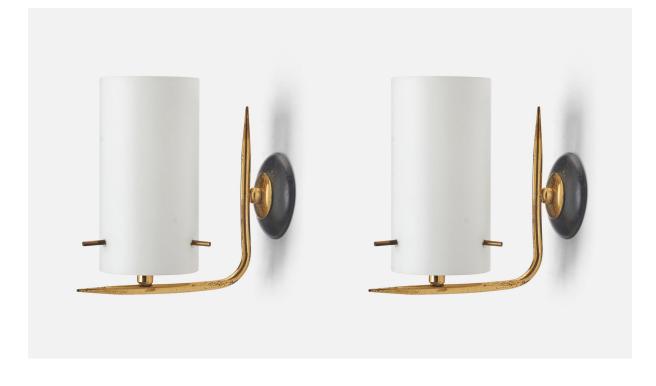

## Italian Designer, Wall Lights, Brass, Metal, Milk Glass, Italy, 1950s

| Title:       | Italian Designer, Wall Lights, Brass, Metal, Milk Glass, Italy, 1950s |
|--------------|-----------------------------------------------------------------------|
| Dimensions:  | 6.6 in x 3.7 in x 6.6 in                                              |
| Inventory #: | 7966                                                                  |
| Price:       | \$3,900.00                                                            |

## **Product Description**

A pair of brass, metal, milk glass wall lights designed and produced by an Italian Designer, Italy, 1950s. Overall Dimensions (inches): 6.6"H x 3.7"W x 6.6"D Dimensions of Back Plate (inches): 2.7"H x 2.7"W x 0.6"D Bulb Specifications: E-14(European) Bulbs Bulbs not included unless otherwise specified Number of Sockets (per fixture): 1 There is no maximum wattage stated on the fixture. Does not include mounting hardware. All lighting will be converted for US usage. We are unable to confirm that any electrical item meets UL-Listing standards at our facility. All items ship from High Point, North Carolina