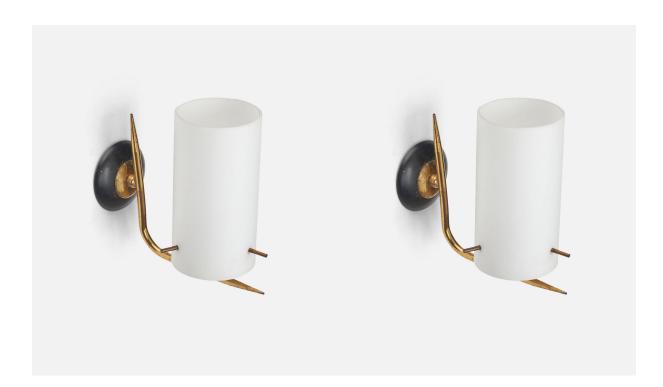

## Italian Designer, Wall Lights, Brass, Metal, Milk Glass, Italy, 1950s

| Title:       | Italian Designer, Wall Lights, Brass, Metal, Milk Glass, Italy, 1950s |
|--------------|-----------------------------------------------------------------------|
| Dimensions:  | 6.6 in x 3.7 in x 6.6 in                                              |
| Inventory #: | 7966                                                                  |
| Price:       | \$3,900.00                                                            |

## **Product Description**

A pair of brass, metal, milk glass wall lights designed and produced by an Italian Designer, Italy, 1950s. Overall Dimensions (inches): 6.6"H x 3.7"W x 6.6"D Dimensions of Back Plate (inches): 2.7"H x 2.7"W x 0.6"D Bulb Specifications: E-14(European) Bulbs Bulbs not included unless otherwise specified Number of Sockets (per fixture): 1 There is no maximum wattage stated on the fixture. Does not include mounting hardware. All lighting will be converted for US usage. We are unable to confirm that any electrical item meets UL-Listing standards at our facility. All items ship from High Point, North Carolina