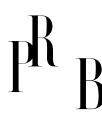

## Italian Designer, Wall Lights, Brass, Metal, Milk Glass, Italy, 1950s

| Title:       | Italian Designer, Wall Lights, Brass, Metal, Milk Glass, Italy, 1950s |
|--------------|-----------------------------------------------------------------------|
| Dimensions:  | 6.6 in x 3.7 in x 6.6 in                                              |
| Inventory #: | 7966                                                                  |
| Price:       | \$3,900.00                                                            |

## **Product Description**

A pair of brass, metal, milk glass wall lights designed and produced by an Italian Designer, Italy, 1950s. Overall Dimensions (inches): 6.6"H x 3.7"W x 6.6"D Dimensions of Back Plate (inches): 2.7"H x 2.7"W x 0.6"D Bulb Specifications: E-14(European) Bulbs Bulbs not included unless otherwise specified Number of Sockets (per fixture): 1 There is no maximum wattage stated on the fixture. Does not include mounting hardware. All lighting will be converted for US usage. We are unable to confirm that any electrical item meets UL-Listing standards at our facility. All items ship from High Point, North Carolina