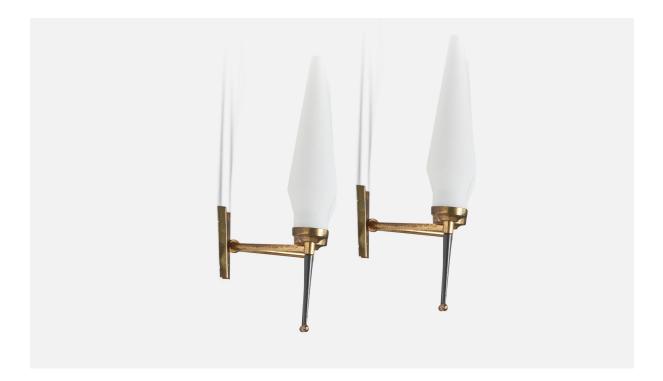

## Italian Designer, Wall Lights, Brass, Metal, Milk Glass, Italy, 1950s

| Title:       | Italian Designer, Wall Lights, Brass, Metal, Milk Glass, Italy, 1950s |
|--------------|-----------------------------------------------------------------------|
| Dimensions:  | 15.0 in x 8.2 in x 6.0 in                                             |
| Inventory #: | 8000                                                                  |
| Price:       | \$3,400.00                                                            |

## **Product Description**

A pair of brass, metal, milk glass wall lights designed and produced by an Italian Designer, Italy, 1950s. Overall Dimensions (inches):  $15^{\circ}H \times 8.2^{\circ}W \times 6^{\circ}D$  Dimensions of Back Plate (inches):  $4.0^{\circ}H \times 2.9^{\circ}W \times 0.5^{\circ}D$  Bulb Specifications: E-14(European) Bulbs Bulbs not included unless otherwise specified Number of Sockets (per fixture): 2 There is no maximum wattage stated on the fixture. Does not include mounting hardware. All lighting will be converted for US usage. We are unable to confirm that any electrical item meets UL-Listing standards at our facility. All items ship from High Point, North Carolina