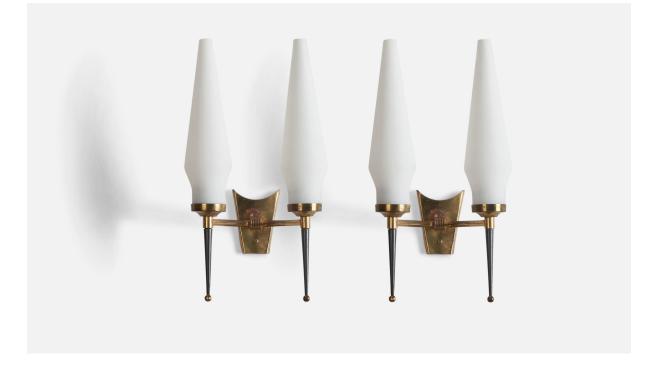

## Italian Designer, Wall Lights, Brass, Metal, Milk Glass, Italy, 1950s

| Title:       | Italian Designer, Wall Lights, Brass, Metal, Milk Glass, Italy, 1950s |
|--------------|-----------------------------------------------------------------------|
| Dimensions:  | 15.0 in x 8.2 in x 6.0 in                                             |
| Inventory #: | 8000                                                                  |
| Price:       | \$3,400.00                                                            |

## **Product Description**

A pair of brass, metal, milk glass wall lights designed and produced by an Italian Designer, Italy, 1950s. Overall Dimensions (inches):  $15^{\circ}H \times 8.2^{\circ}W \times 6^{\circ}D$  Dimensions of Back Plate (inches):  $4.0^{\circ}H \times 2.9^{\circ}W \times 0.5^{\circ}D$  Bulb Specifications: E-14(European) Bulbs Bulbs not included unless otherwise specified Number of Sockets (per fixture): 2 There is no maximum wattage stated on the fixture. Does not include mounting hardware. All lighting will be converted for US usage. We are unable to confirm that any electrical item meets UL-Listing standards at our facility. All items ship from High Point, North Carolina