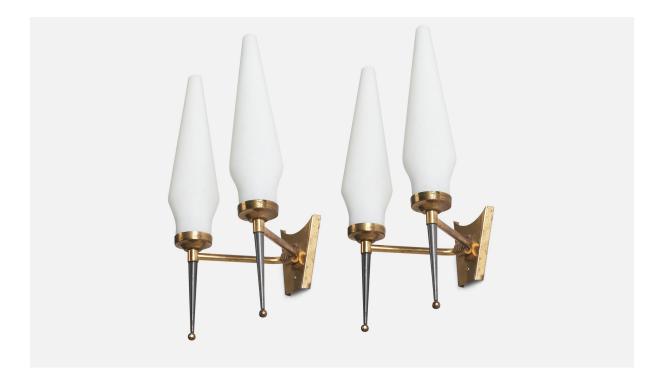

## Italian Designer, Wall Lights, Brass, Metal, Milk Glass, Italy, 1950s

| Title:       | Italian Designer, Wall Lights, Brass, Metal, Milk Glass, Italy, 1950s |
|--------------|-----------------------------------------------------------------------|
| Dimensions:  | 15.0 in x 8.2 in x 6.0 in                                             |
| Inventory #: | 8000                                                                  |
| Price:       | \$3,400.00                                                            |

## **Product Description**

A pair of brass, metal, milk glass wall lights designed and produced by an Italian Designer, Italy, 1950s. Overall Dimensions (inches):  $15^{\circ}H \times 8.2^{\circ}W \times 6^{\circ}D$  Dimensions of Back Plate (inches):  $4.0^{\circ}H \times 2.9^{\circ}W \times 0.5^{\circ}D$  Bulb Specifications: E-14(European) Bulbs Bulbs not included unless otherwise specified Number of Sockets (per fixture): 2 There is no maximum wattage stated on the fixture. Does not include mounting hardware. All lighting will be converted for US usage. We are unable to confirm that any electrical item meets UL-Listing standards at our facility. All items ship from High Point, North Carolina