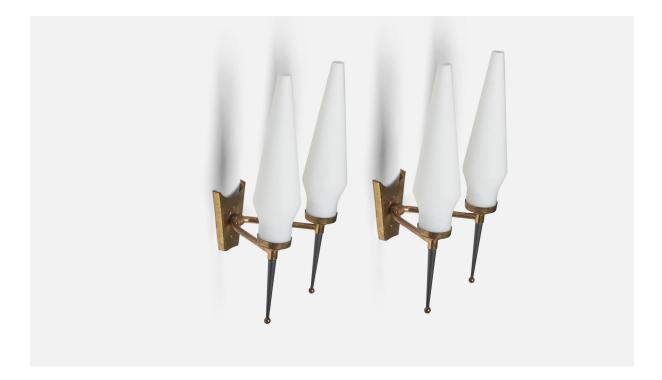

## Italian Designer, Wall Lights, Brass, Metal, Milk Glass, Italy, 1950s

| Title:       | Italian Designer, Wall Lights, Brass, Metal, Milk Glass, Italy, 1950s |
|--------------|-----------------------------------------------------------------------|
| Dimensions:  | 15.0 in x 8.2 in x 6.0 in                                             |
| Inventory #: | 8000                                                                  |
| Price:       | \$3,400.00                                                            |

## **Product Description**

A pair of brass, metal, milk glass wall lights designed and produced by an Italian Designer, Italy, 1950s. Overall Dimensions (inches):  $15^{\circ}H \times 8.2^{\circ}W \times 6^{\circ}D$  Dimensions of Back Plate (inches):  $4.0^{\circ}H \times 2.9^{\circ}W \times 0.5^{\circ}D$  Bulb Specifications: E-14(European) Bulbs Bulbs not included unless otherwise specified Number of Sockets (per fixture): 2 There is no maximum wattage stated on the fixture. Does not include mounting hardware. All lighting will be converted for US usage. We are unable to confirm that any electrical item meets UL-Listing standards at our facility. All items ship from High Point, North Carolina