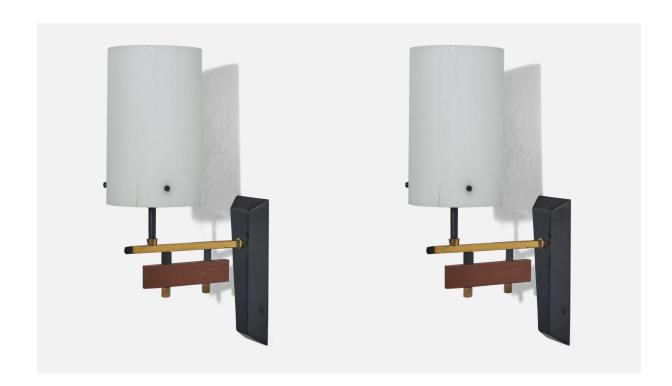

## Italian Designer, Wall Lights, Brass, Teak, Metal, Glass, Italy, 1950s

| Price:       | \$4,900.00                                                             |
|--------------|------------------------------------------------------------------------|
| Inventory #: | 6135                                                                   |
| Dimensions:  | 12.75 in x 3.87 in x 6.87 in                                           |
| Title:       | Italian Designer, Wall Lights, Brass, Teak, Metal, Glass, Italy, 1950s |

## **Product Description**

A pair of brass, metal, teak and glass wall lights designed and produced by an Italian designer, Italy, 1950s. Dimensions of back plate (inches):  $6.37 \times 2.73 \times 0.72$  (H x W x D). All lighting will be converted for US usage. We are unable to confirm that any electrical item meets UL-Listing standards at our facility. Does not include mounting hardware. All items ship from High Point, North Carolina.