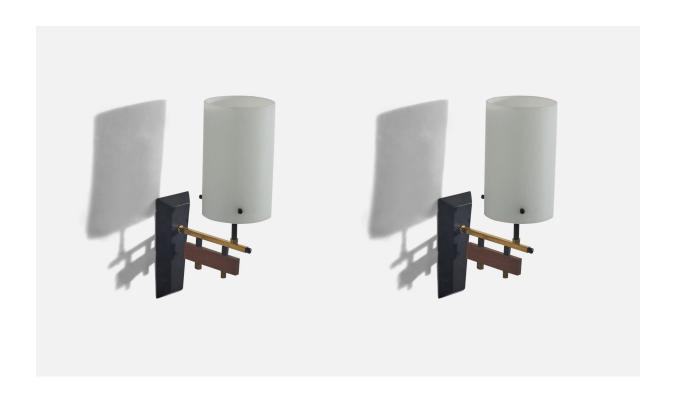

## Italian Designer, Wall Lights, Brass, Teak, Metal, Glass, Italy, 1950s

| Price:       | \$4,900.00                                                             |
|--------------|------------------------------------------------------------------------|
| Inventory #: | 6135                                                                   |
| Dimensions:  | 12.75 in x 3.87 in x 6.87 in                                           |
| Title:       | Italian Designer, Wall Lights, Brass, Teak, Metal, Glass, Italy, 1950s |

## **Product Description**

A pair of brass, metal, teak and glass wall lights designed and produced by an Italian designer, Italy, 1950s. Dimensions of back plate (inches):  $6.37 \times 2.73 \times 0.72$  (H x W x D). All lighting will be converted for US usage. We are unable to confirm that any electrical item meets UL-Listing standards at our facility. Does not include mounting hardware. All items ship from High Point, North Carolina.