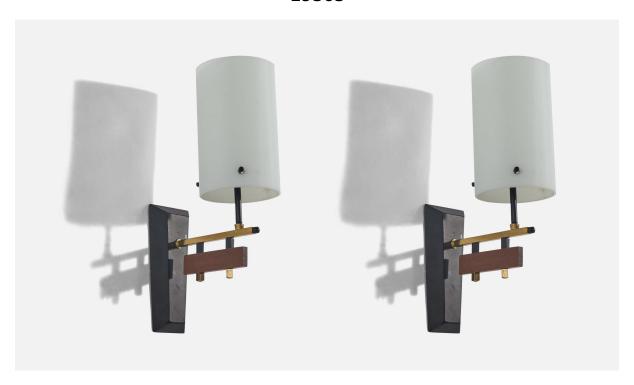

## Italian Designer, Wall Lights, Brass, Teak, Metal, Glass, Italy, 1950s

| Price:       | \$4,900.00                                                             |
|--------------|------------------------------------------------------------------------|
| Inventory #: | 6135                                                                   |
| Dimensions:  | 12.75 in x 3.87 in x 6.87 in                                           |
| Title:       | Italian Designer, Wall Lights, Brass, Teak, Metal, Glass, Italy, 1950s |

## **Product Description**

A pair of brass, metal, teak and glass wall lights designed and produced by an Italian designer, Italy, 1950s. Dimensions of back plate (inches):  $6.37 \times 2.73 \times 0.72$  (H x W x D). All lighting will be converted for US usage. We are unable to confirm that any electrical item meets UL-Listing standards at our facility. Does not include mounting hardware. All items ship from High Point, North Carolina.