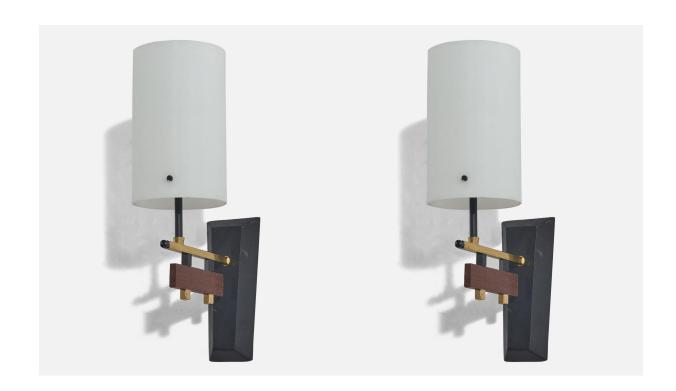

## Italian Designer, Wall Lights, Brass, Teak, Metal, Glass, Italy, 1950s

| Price:       | \$4,900.00                                                             |
|--------------|------------------------------------------------------------------------|
| Inventory #: | 6135                                                                   |
| Dimensions:  | 12.75 in x 3.87 in x 6.87 in                                           |
| Title:       | Italian Designer, Wall Lights, Brass, Teak, Metal, Glass, Italy, 1950s |

## **Product Description**

A pair of brass, metal, teak and glass wall lights designed and produced by an Italian designer, Italy, 1950s. Dimensions of back plate (inches):  $6.37 \times 2.73 \times 0.72$  (H x W x D). All lighting will be converted for US usage. We are unable to confirm that any electrical item meets UL-Listing standards at our facility. Does not include mounting hardware. All items ship from High Point, North Carolina.