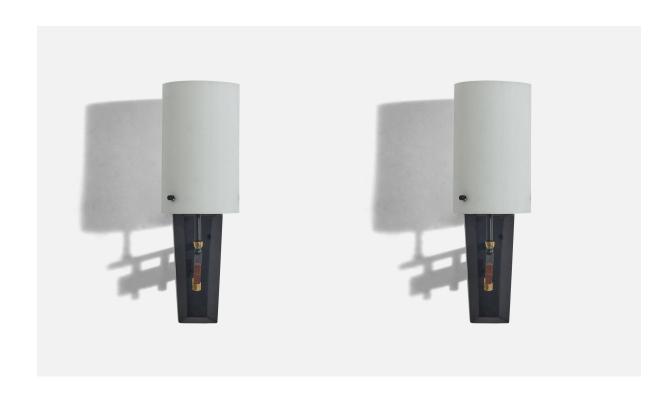

## Italian Designer, Wall Lights, Brass, Teak, Metal, Glass, Italy, 1950s

| Price:       | \$4,900.00                                                             |
|--------------|------------------------------------------------------------------------|
| Inventory #: | 6135                                                                   |
| Dimensions:  | 12.75 in x 3.87 in x 6.87 in                                           |
| Title:       | Italian Designer, Wall Lights, Brass, Teak, Metal, Glass, Italy, 1950s |

## **Product Description**

A pair of brass, metal, teak and glass wall lights designed and produced by an Italian designer, Italy, 1950s. Dimensions of back plate (inches):  $6.37 \times 2.73 \times 0.72$  (H x W x D). All lighting will be converted for US usage. We are unable to confirm that any electrical item meets UL-Listing standards at our facility. Does not include mounting hardware. All items ship from High Point, North Carolina.