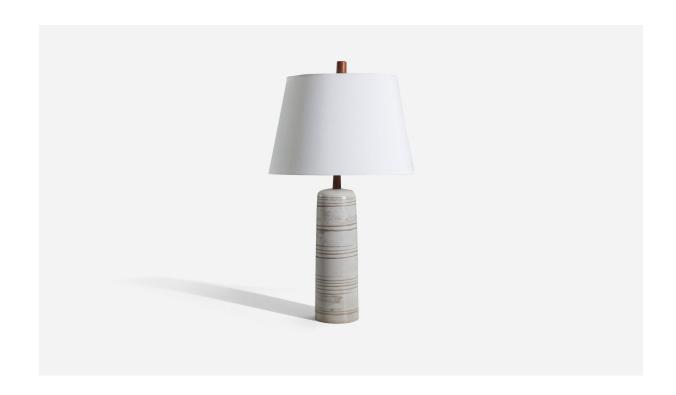

## Jane & Gordon Martz, Grey Table Lamp, Ceramic, Walnut, Marshall Studios, 1960s

| Title:       | Jane & Gordon Martz, Grey Table Lamp, Ceramic, Walnut, Marshall Studios, 1960s |
|--------------|--------------------------------------------------------------------------------|
| Dimensions:  | 20.0 in x 5.0 in x 5.0 in                                                      |
| Inventory #: | 5212                                                                           |
| Price:       | \$3,700.00                                                                     |

## **Product Description**

A grey ceramic and walnut table lamp, designed by Jane & Gordon Martz and produced by Marshall Studios, Indianapolis, United States, 1960s. Dimensions of Lamp (inches) :  $20 \times 5 \times 5$  (H x W x D) Dimensions of Shade (inches) :  $12 \times 16 \times 10.5$  (T x B x S) Dimension of Lamp with Shade (inches) :  $26.75 \times 16 \times 16$  (H x W x D) Bulb Specification: E-26 Number of Sockets: 1 Sold without Lampshade. All lighting will be converted for US usage. We are unable to confirm that any electrical item meets UL-Listing standards at our facility. All items ship from High Point, North Carolina.