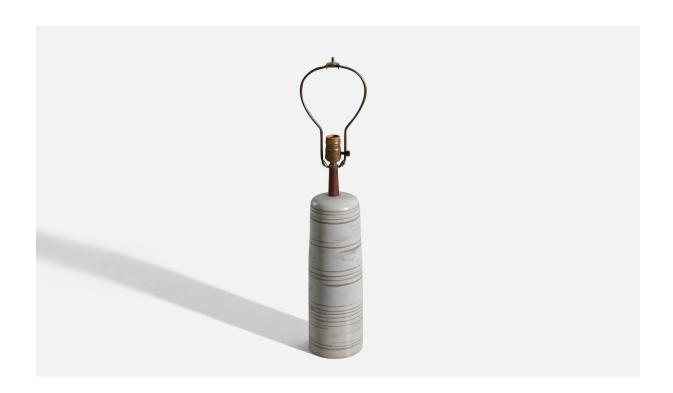

## Jane & Gordon Martz, Grey Table Lamp, Ceramic, Walnut, Marshall Studios, 1960s

| Title:       | Jane & Gordon Martz, Grey Table Lamp, Ceramic, Walnut, Marshall Studios, 1960s |
|--------------|--------------------------------------------------------------------------------|
| Dimensions:  | 20.0 in x 5.0 in x 5.0 in                                                      |
| Inventory #: | 5212                                                                           |
| Price:       | \$3,700.00                                                                     |

## **Product Description**

A grey ceramic and walnut table lamp, designed by Jane & Gordon Martz and produced by Marshall Studios, Indianapolis, United States, 1960s. Dimensions of Lamp (inches) :  $20 \times 5 \times 5$  (H x W x D) Dimensions of Shade (inches) :  $12 \times 16 \times 10.5$  (T x B x S) Dimension of Lamp with Shade (inches) :  $26.75 \times 16 \times 16$  (H x W x D) Bulb Specification: E-26 Number of Sockets: 1 Sold without Lampshade. All lighting will be converted for US usage. We are unable to confirm that any electrical item meets UL-Listing standards at our facility. All items ship from High Point, North Carolina.