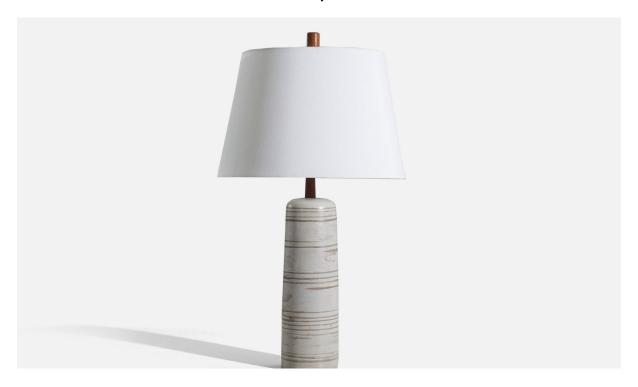

## Jane & Gordon Martz, Grey Table Lamp, Ceramic, Walnut, Marshall Studios, 1960s

| Title:       | Jane & Gordon Martz, Grey Table Lamp, Ceramic, Walnut, Marshall Studios, 1960s |
|--------------|--------------------------------------------------------------------------------|
| Dimensions:  | 20.0 in x 5.0 in x 5.0 in                                                      |
| Inventory #: | 5212                                                                           |
| Price:       | \$3,700.00                                                                     |

## **Product Description**

A grey ceramic and walnut table lamp, designed by Jane & Gordon Martz and produced by Marshall Studios, Indianapolis, United States, 1960s. Dimensions of Lamp (inches) :  $20 \times 5 \times 5$  (H x W x D) Dimensions of Shade (inches) :  $12 \times 16 \times 10.5$  (T x B x S) Dimension of Lamp with Shade (inches) :  $26.75 \times 16 \times 16$  (H x W x D) Bulb Specification: E-26 Number of Sockets: 1 Sold without Lampshade. All lighting will be converted for US usage. We are unable to confirm that any electrical item meets UL-Listing standards at our facility. All items ship from High Point, North Carolina.